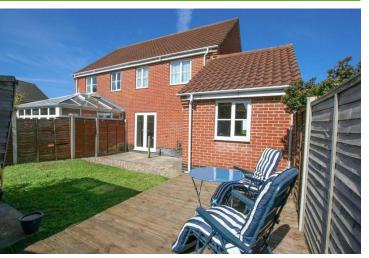

### OUTSIDE

A shared drive provides access to the private drive with off-road parking, with the property fronted by shingle areas, an area of shrubs and access via the main entrance or adjacent kitchen. To the rear is the enclosed, approx. 33' x 27' max. garden, mainly laid to lawn with patio and shingle areas, fenced pond and raised decked

Gas central heating and double glazing

Off-road driveway parking to the front

Enclosed rear garden with lawn, patio and decked area

Conveniently located for the town centre, amenities, green space and transport links