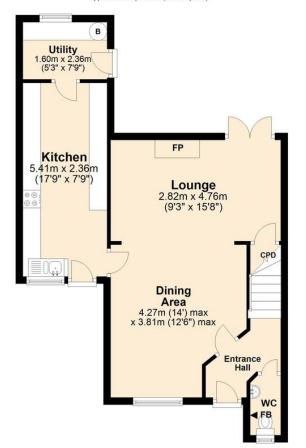

## **Ground Floor**

Approx. 52.3 sq. metres (562.9 sq. feet)

Modern 17'9 kitchen with some integrated appliances plus adjacent utility

Generous open plan lounge and dining area with double doors to the garden

Ground floor WC plus first floor family bathroom and en-suite