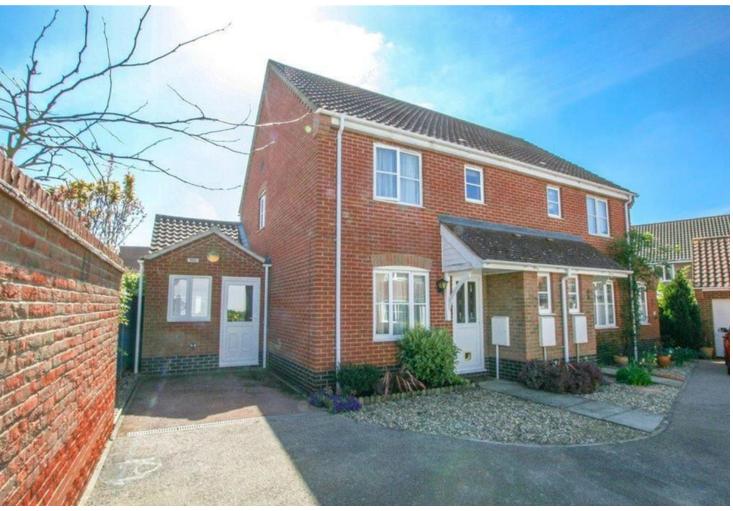

Modern 17'9 kitchen with some integrated appliances plus adjacent utility

Generous open plan lounge and dining area with double doors to the garden

Ground floor WC plus first floor family bathroom and en-suite