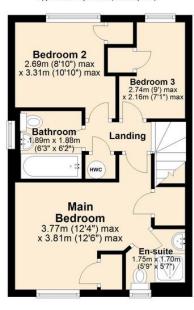

# First Floor

Approx. 35.7 sq. metres (383.8 sq. feet)

Total area: approx. 88.0 sq. metres (946.7 sq. feet)

# Tortoiseshell Way Wymondham | Norfolk | NR18 0XN £1,000 pcm

Attractive semi-detached family home in a popular residential location

3 first floor bedrooms, all with built-in storage plus main bedroom with en-suite shower room