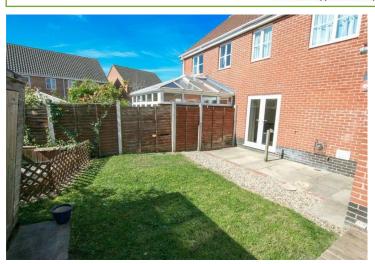

### OUTSIDE

A shared drive provides access to the private drive with off-road parking, with the property fronted by shingle areas, an area of shrubs and access via the main entrance or adjacent kitchen. To the rear is the enclosed, approx. 33' x 27' max. garden, mainly laid to lawn with patio and shingle areas, fenced pond and raised decked

Gas central heating and double glazing

Off-road driveway parking to the front

Enclosed rear garden with lawn, patio and decked area

Conveniently located for the town centre, amenities, green space and transport links