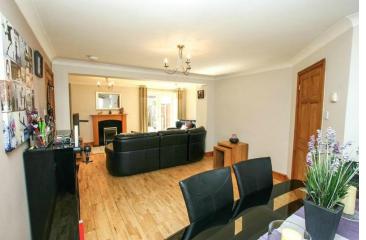

Modern 17'9 kitchen with some integrated appliances plus adjacent utility

Generous open plan lounge and dining area with double doors to the garden

Ground floor WC plus first floor family bathroom and en-suite