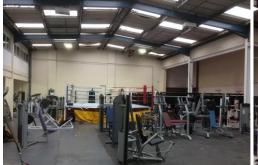

# **Property Description**

A substantial 2 storey corner property of brick construction with open plan ground floor factory/warehouse space with roller shutter door and loading bay area. With ground and first floor office and storage rooms.

#### **Accommodation**

Ground floor offices/warehouse/loading bay area - 4,992 sq ft First floor offices and storage area - 1,259 sq ft