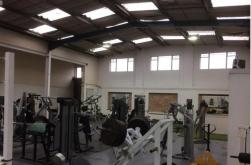

# **Property Description**

A substantial 2 storey corner property of brick construction with open plan ground floor factory/warehouse space with roller shutter door and loading bay area. With ground and first floor office and storage rooms.

#### **Accommodation**

Ground floor offices/warehouse/loading bay area - 4,992 sq ft First floor offices and storage area - 1,259 sq ft