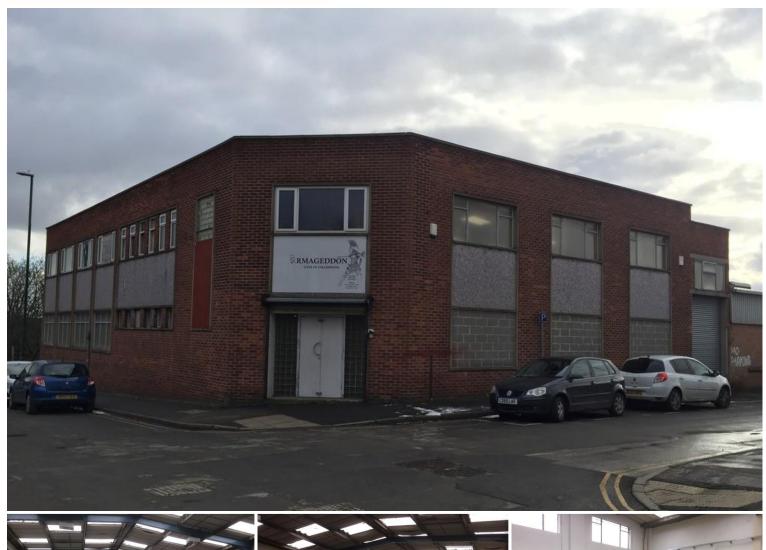

# 118 Willoughby Street, Nottingham, Nottinghamshire, NG7 1RS

- \* Brick built factory/warehouse premises with two storey office section
- \* Offered for let and available immediately
- \* Lenton/Castle Boulevard area
- \* Ground floor offices/warehouse/loading bay 4,992 sq ft (463.75 sq m
- \* First floor office and first floor storage area 1,259 sq ft (116.19 sq m)
- \* 5 year lease terms negotiable

### Location

The property is located in the Nottingham suburb of Lenton, close to Castle Boulevard/Lenton Boulevard and Abbey Bridge roundabout. Well situated close to the Nottingham ring road, providing good access to Junctions, 24, 25 & 26 of the M1 motorways via A453, A52, and A610 respectively. Close to Castle Marina and Castle Boulevard shopping/retail park and Queens Medical Centre. The property is surrounded predominantly by residential dwellings, with a range of commercial amenities to include shops, restaurants and convenience store.

# **Property Description**

A substantial 2 storey corner property of brick construction with open plan ground floor factory/warehouse space with roller shutter door and loading bay area. With ground and first floor office and storage rooms.