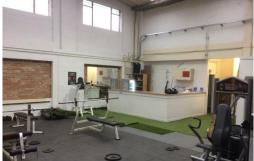

# **Property Description**

A substantial 2 storey corner property of brick construction with open plan ground floor factory/warehouse space with roller shutter door and loading bay area. With ground and first floor office and storage rooms.

#### **Accommodation**

Ground floor offices/warehouse/loading bay area - 4,992 sq ft First floor offices and storage area - 1,259 sq ft