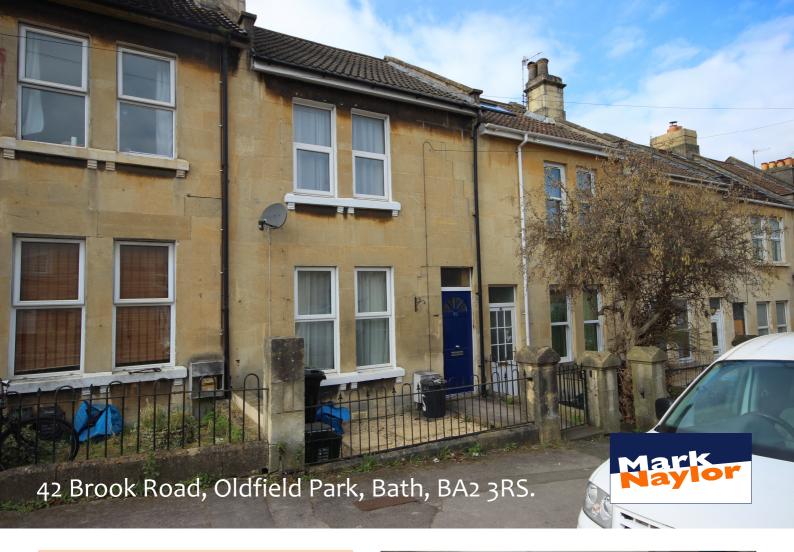

#### The property

This charming, Victorian terraced house is attractively presented by the current owners and enjoys oak flooring downstairs and an array of period features including fireplaces and cornicing.

Upstairs, the house has two double bedrooms and a sumptuous bathroom with large panelled bath, separate shower cubicle, close coupled WC and wash basin.

Outside, the property has a small enclosed front garden and a particularly long rear garden.