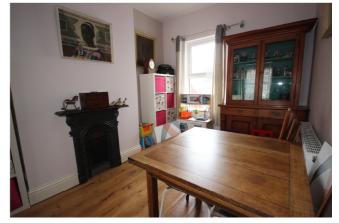

#### The property

This charming, Victorian terraced house is attractively presented by the current owners and enjoys oak flooring downstairs and an array of period features including fireplaces and cornicing.

The house has a long entrance hall and two reception rooms that are opened into one large living space. This area appears light and airy and has two pretty fireplaces.

The kitchen is superbly appointed with a range of white high gloss units including cupboards, drawers and wall-mounted cabinets. Integrated appliances include an oven and hob.