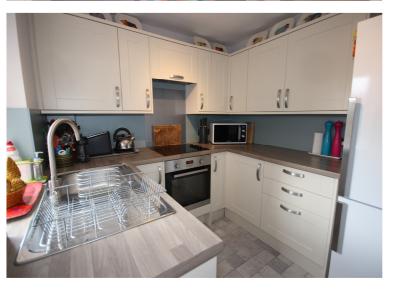

The house has a long entrance hall and two reception rooms that are opened into one large living space. This area appears light and airy and has two pretty fireplaces.

The kitchen is superbly appointed with a range of white high gloss units including cupboards, drawers and wall-mounted cabinets. Integrated appliances include an oven and hob.