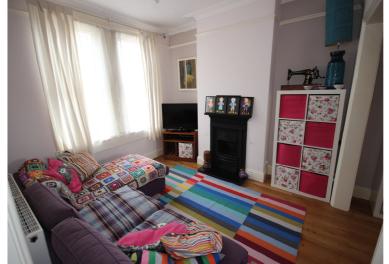

The house has a long entrance hall and two reception rooms that are opened into one large living space. This area appears light and airy and has two pretty fireplaces.

The kitchen is superbly appointed with a range of white high gloss units including cupboards, drawers and wall-mounted cabinets. Integrated appliances include an oven and hob.