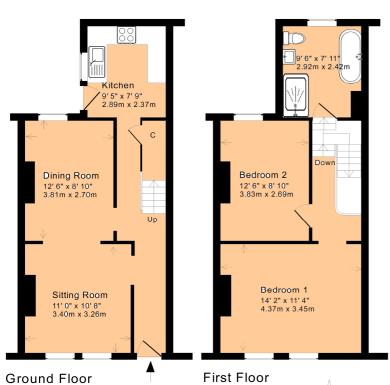

The house has a long entrance hall and two reception rooms that are opened into one large living space. This area appears light and airy and has two pretty fireplaces.

The kitchen is superbly appointed with a range of white high gloss units including cupboards, drawers and wall-mounted cabinets. Integrated appliances include an oven and hob.

Upstairs, the house has two double bedrooms and a sumptuous bathroom with large panelled bath, separate shower cubicle, close coupled WC and wash basin.

Outside, the property has a small enclosed front garden and a particularly long rear garden.

Approx. Gross Internal Floor Area: 850 Sq. Ft. / 79 Sq. M For indicative purposes only. Copyright Jemesis Ltd 2018 0352

1 Hayes Place, Bear Flat, Bath BA2 4QW Tel: (01225) 422 224

E-mail: homes@mark-naylor.com