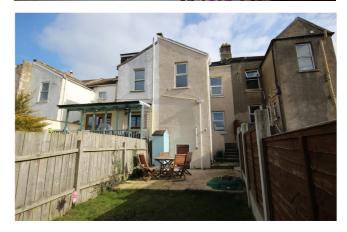

Upstairs, the house has two double bedrooms and a sumptuous bathroom with large panelled bath, separate shower cubicle, close coupled WC and wash basin.

Outside, the property has a small enclosed front garden and a particularly long rear garden.

The rear garden is carefully divided into separate spaces. Adjoining the back of the house is a patio area with space for table and chairs and access to a useful undercroft/utility room which has plumbing for the washing machine.

There is then an area of lawn leading down to a children's play area with bark chippings and then a further large area of garden.

Brook Road is located very close to Moorland Road where there is an excellent selection of local shops, banks, cafes and charity shops.