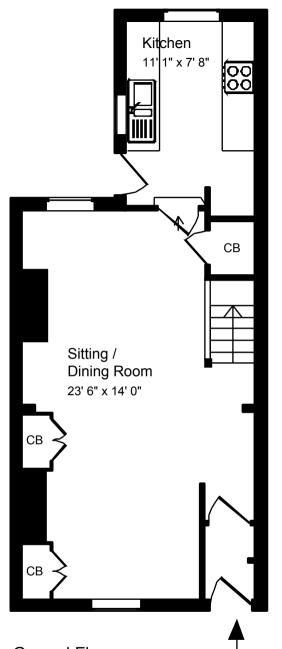

wh

First Floor

Approx. Gross Internal Floor Area 840 Sq. Ft. / 78 Sq. M

Includes Conservatories. Excludes Garages, Porches etc. unless stated For identification purposes only. Not to scale. Copyright Jemesis Ltd 2018

Drawing Number:172-996j

9 Dartmouth Avenue, Oldfield Park, Bath, BA2 1AS.

01225 447544 sales@whiteleyhelyar.net 6 Princes Buildings, Bath BA1 2ED www.whiteleyhelyar.net