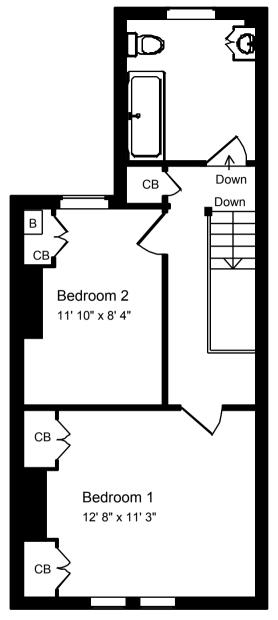

#### **ACCOMMODATION**

entrance hall 23' sitting/dining room with exposed floorboards attractive fitted kitchen with door to the garden 2 double bedrooms family bathroom

wh

First Floor

Approx. Gross Internal Floor Area 840 Sq. Ft. / 78 Sq. M

Includes Conservatories. Excludes Garages, Porches etc. unless stated For identification purposes only. Not to scale. Copyright Jemesis Ltd 2018