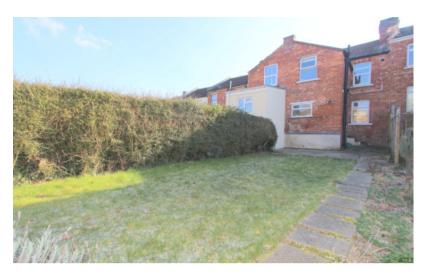

### **EXTERNALLY**

There is a small low maintenance front garden and a generous 48' garden to the rear mainly laid to lawn with a spacious patio providing space to entertain and additional patio to the rear complete with timber garden shed.