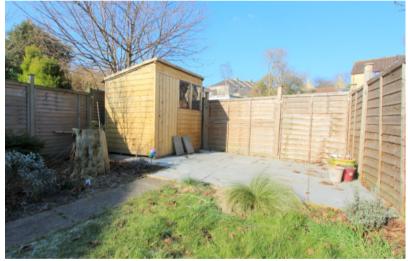

### **EXTERNALLY**

There is a small low maintenance front garden and a generous 48' garden to the rear mainly laid to lawn with a spacious patio providing space to entertain and additional patio to the rear complete with timber garden shed.