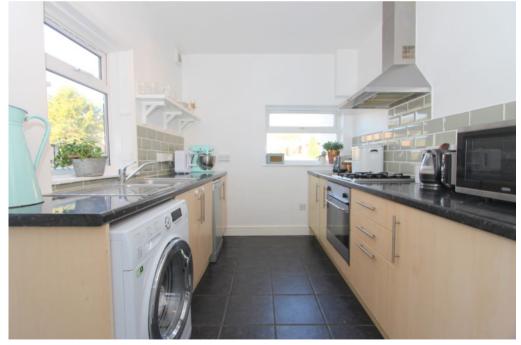

#### **ACCOMMODATION**

entrance hall 23' sitting/dining room with exposed floorboards attractive fitted kitchen with door to the garden 2 double bedrooms family bathroom