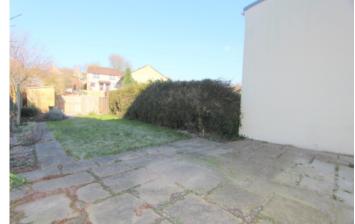

### **EXTERNALLY**

There is a small low maintenance front garden and a generous 48' garden to the rear mainly laid to lawn with a spacious patio providing space to entertain and additional patio to the rear complete with timber garden shed.