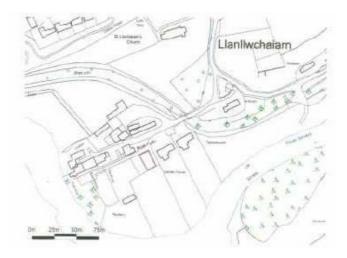

# **Directions**

From our office in Newtown proceed over Longbridge turning right at the roundabout onto Commercial Street. Follow the road to the Cambrian Bridge turning left along Lower Canal Road. On entering Llanllwchaiarn take the next turning right after Llanllwchaiarn Church, take the right fork there are two modern executive houses on the left hand side, take the next turn left and the plot is the first on the left hand side.