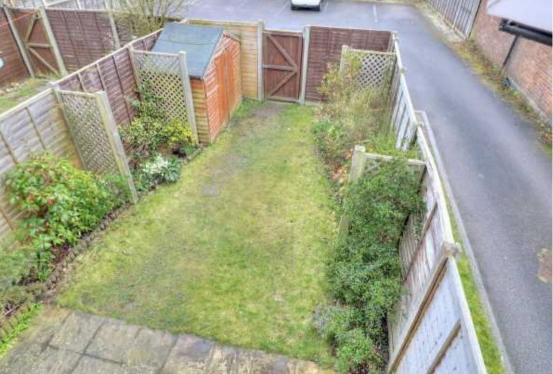

| ACCOMMOD. | ATI |
|-----------|-----|
|           |     |

**Ground Floor** 

ON

Rear Garden: Measures approximately 27' x 15' and comprises

area laid to lawn, paved patio area, rear

pedestrian access, garden shed, planted borders. Two allocated parking spaces to the rear of the