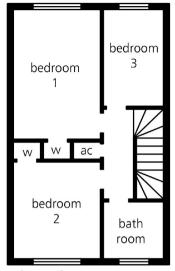

First Floor

Landing: Built in airing cupboard.

12'9" x 8'3" (3.89m x 2.51m) Built in wardrobe, Bedroom 1:

access to loft space.

8'10" x 8'3" (2.69m x 2.51m) Built in wardrobe. Bedroom 2:

9'8" x 6'3" (2.95m x 1.91m) Bedroom 3:

6'3" x 5'7" (1.91m x 1.70m) White suite with Bathroom:

chrome fitments comprising bath with shower

over, wash hand basin, WC.

**OUTSIDE** 

Front: Area laid to lawn with pathway to front door,

planted bed, outside tap.