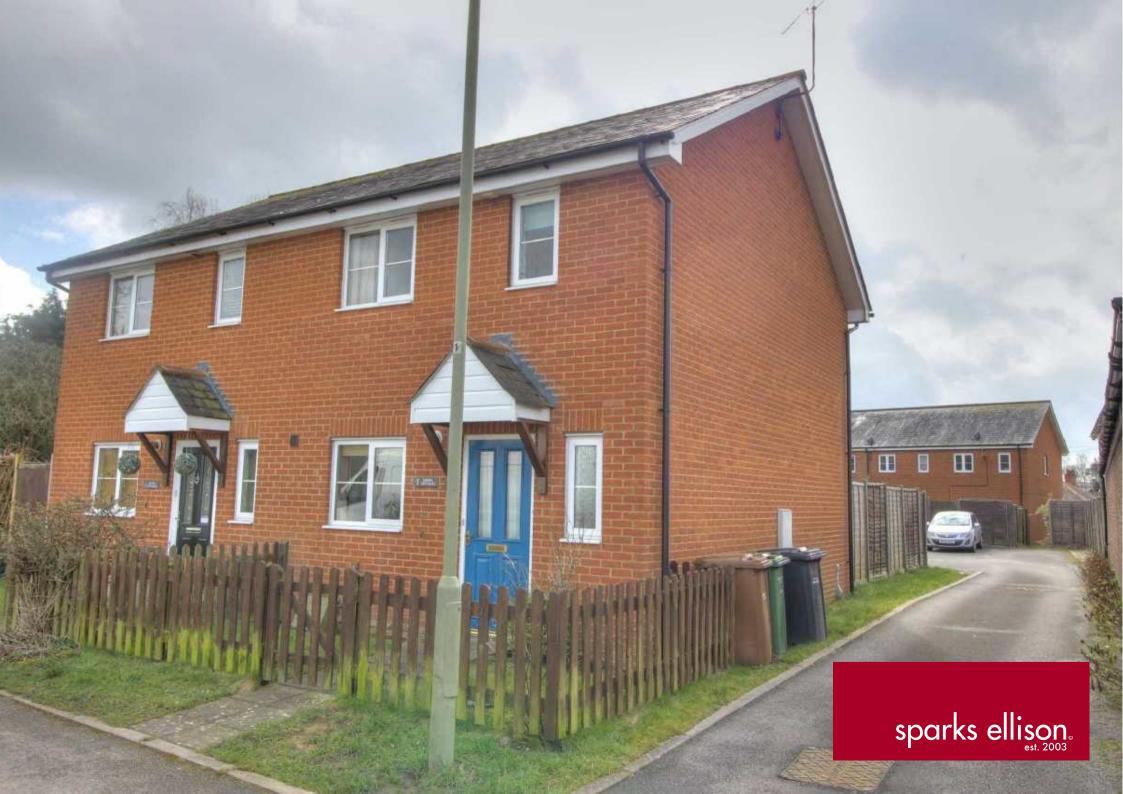

## 2 Chapel Cottages, Nutburn Road, North Baddesley, SO52 9DZ

£1.030 Per calendar month

A modern three bedroom semi-detached property presented in good order throughout and located close to North Baddeslev recreation ground. The three first floor bedrooms are complemented by the family bathroom, whilst on the ground floor a well proportioned sitting/dining room overlooks the rear garden. To the front of the property is a modern kitchen with a variety of built in appliances and a ground floor cloakroom. To the rear of the property are two allocated parking spaces.

First Floor

Landing: Built in airing cupboard.

12'9" x 8'3" (3.89m x 2.51m) Built in wardrobe, Bedroom 1:

access to loft space.

8'10" x 8'3" (2.69m x 2.51m) Built in wardrobe. Bedroom 2:

9'8" x 6'3" (2.95m x 1.91m) Bedroom 3:

6'3" x 5'7" (1.91m x 1.70m) White suite with Bathroom:

chrome fitments comprising bath with shower

over, wash hand basin, WC.

**OUTSIDE** 

Front: Area laid to lawn with pathway to front door,

planted bed, outside tap.