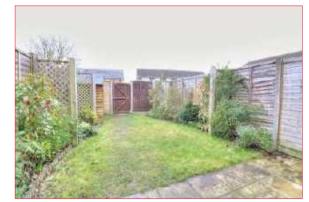

| ACCOMMOD. | ATI |
|-----------|-----|
|           |     |

**Ground Floor** 

ON

Rear Garden: Measures approximately 27' x 15' and comprises

area laid to lawn, paved patio area, rear

pedestrian access, garden shed, planted borders. Two allocated parking spaces to the rear of the