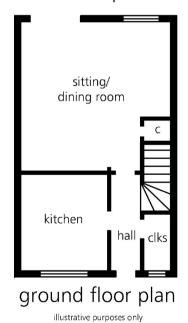

| ACCOMMOD. | ATI |
|-----------|-----|
|           |     |

**Ground Floor** 

ON

Rear Garden: Measures approximately 27' x 15' and comprises

area laid to lawn, paved patio area, rear

pedestrian access, garden shed, planted borders. Two allocated parking spaces to the rear of the

**Entrance Hall:** Stairs to first floor.

Cloakroom: 5'4" x 2'9" (1.63m x 0.84m) White suite with

chrome fitments comprising wash hand basin,

WC.

Kitchen: 9'6" x 8'6" (2.90m x 2.59m) Comprising built in oven and grill, built in four ring gas hob, fitted

extractor hood, built in fridge freezer, built in dishwasher, space and plumbing for washing

machine, wall mounted boiler.

Sitting/Dining Room:

14'10" x 14'6" (4.52m x 4.42m) Under stairs

storage cupboard.