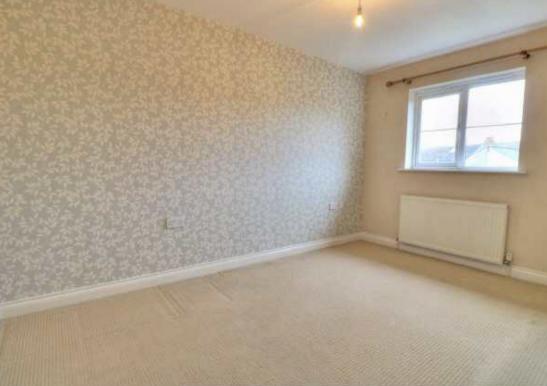

First Floor

Landing: Built in airing cupboard.

12'9" x 8'3" (3.89m x 2.51m) Built in wardrobe, Bedroom 1:

access to loft space.

8'10" x 8'3" (2.69m x 2.51m) Built in wardrobe. Bedroom 2:

9'8" x 6'3" (2.95m x 1.91m) Bedroom 3: