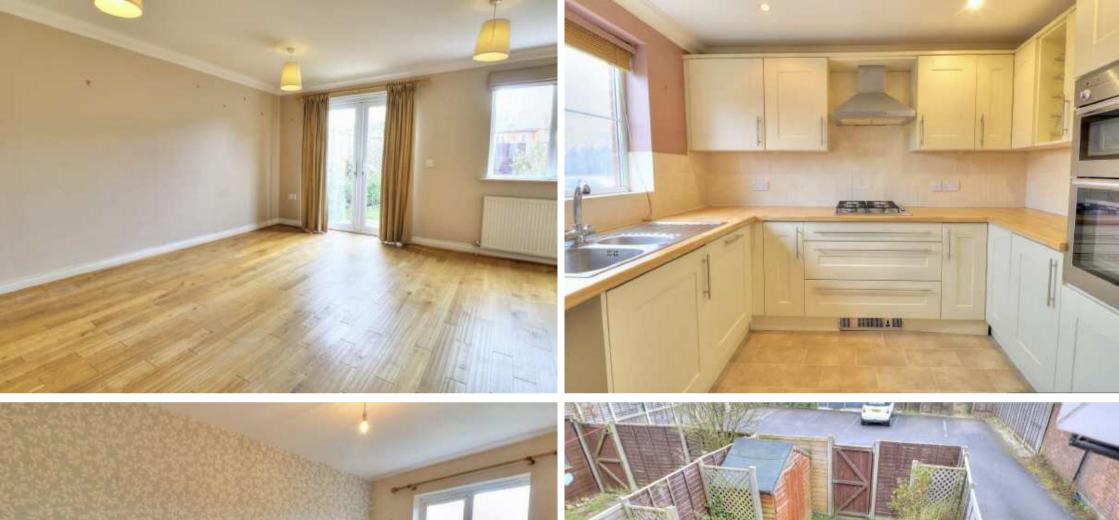

## 2 Chapel Cottages, Nutburn Road, North Baddesley, SO52 9DZ

£1.030 Per calendar month

A modern three bedroom semi-detached property presented in good order throughout and located close to North Baddeslev recreation ground. The three first floor bedrooms are complemented by the family bathroom, whilst on the ground floor a well proportioned sitting/dining room overlooks the rear garden. To the front of the property is a modern kitchen with a variety of built in appliances and a ground floor cloakroom. To the rear of the property are two allocated parking spaces.

| ACCOMMOD. | ATI |
|-----------|-----|
|           |     |

**Ground Floor** 

ON

Rear Garden: Measures approximately 27' x 15' and comprises

area laid to lawn, paved patio area, rear

pedestrian access, garden shed, planted borders. Two allocated parking spaces to the rear of the

**Entrance Hall:** Stairs to first floor.

Cloakroom: 5'4" x 2'9" (1.63m x 0.84m) White suite with

chrome fitments comprising wash hand basin,

WC.

Kitchen: 9'6" x 8'6" (2.90m x 2.59m) Comprising built in oven and grill, built in four ring gas hob, fitted

extractor hood, built in fridge freezer, built in dishwasher, space and plumbing for washing

machine, wall mounted boiler.

Sitting/Dining Room:

14'10" x 14'6" (4.52m x 4.42m) Under stairs

storage cupboard.

First Floor

Landing: Built in airing cupboard.

12'9" x 8'3" (3.89m x 2.51m) Built in wardrobe, Bedroom 1:

access to loft space.

8'10" x 8'3" (2.69m x 2.51m) Built in wardrobe. Bedroom 2:

9'8" x 6'3" (2.95m x 1.91m) Bedroom 3:

6'3" x 5'7" (1.91m x 1.70m) White suite with Bathroom:

chrome fitments comprising bath with shower

over, wash hand basin, WC.

**OUTSIDE** 

Front: Area laid to lawn with pathway to front door,

planted bed, outside tap.