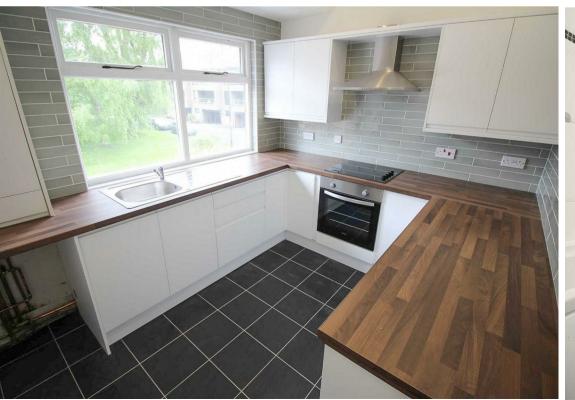

## **Ground Floor**

Lounge 17'5" x 7'8" (5.31 x 2.36)

Kitchen 10'6" x 6'0" (3.21 x 1.85)

Master Bedroom 9'3" x 14'3" (2.84 x 4.35)

Bedroom Two 7'9" x 11'6" (2.37 x 3.53)