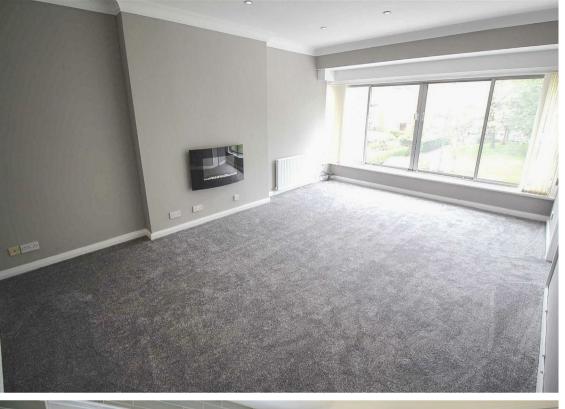

## **Ground Floor**

Lounge 17'5" x 7'8" (5.31 x 2.36)

Kitchen 10'6" x 6'0" (3.21 x 1.85)

Master Bedroom 9'3" x 14'3" (2.84 x 4.35)

Bedroom Two 7'9" x 11'6" (2.37 x 3.53)