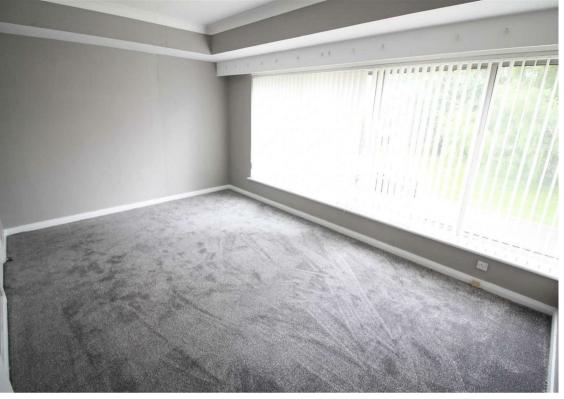

The accommodation briefly comprises to the ground floor:entrance foyer with stairs leading to the first floor. On the first floor there is an entrance hall, lounge/dining room, kitchen, two bedrooms and a bathroom WC. Externally there are communal gardens and an integral garage.

## **Ground Floor**

Lounge 17'5" x 7'8" (5.31 x 2.36)

Kitchen 10'6" x 6'0" (3.21 x 1.85)

Master Bedroom 9'3" x 14'3" (2.84 x 4.35)

Bedroom Two 7'9" x 11'6" (2.37 x 3.53)