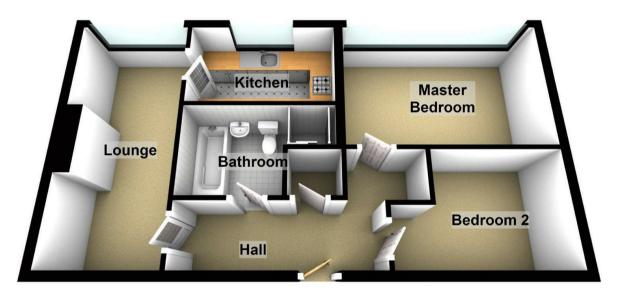

The accommodation briefly comprises to the ground floor:entrance foyer with stairs leading to the first floor. On the first floor there is an entrance hall, lounge/dining room, kitchen, two bedrooms and a bathroom WC. Externally there are communal gardens and an integral garage.

## **Ground Floor**

Lounge 17'5" x 7'8" (5.31 x 2.36)

Kitchen 10'6" x 6'0" (3.21 x 1.85)

Master Bedroom 9'3" x 14'3" (2.84 x 4.35)

Bedroom Two 7'9" x 11'6" (2.37 x 3.53)