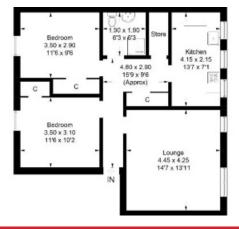

# 127 High Street, Galashiels, TD1

Guide Price £70,000

Accommodation: Entrance Hall Lounge Kitchen Two Bedrooms Bathroom

Electric Heating

Situated on the Gala Water in the rolling Borders countryside, Galashiels is a bustling town boasting a fine selection of shops together with several excellent restaurants in the area offering the best of Scottish fayre. Voted the happiest place to live in Scotland in 2019, the town offers an abundance of recreational and sporting facilities including rugby, football, swimming, tennis and golf. Galashiels has good road links both north and south and the Waverley rail link between Edinburgh and Tweedbank, with a stop in Galashiels, offers an excellent commuting option.