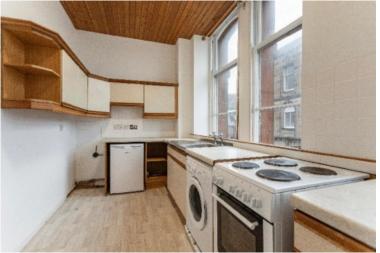

# 127 High Street, Galashiels, TD1

Guide Price £70,000

Accommodation: Entrance Hall Lounge Kitchen Two Bedrooms Bathroom

Electric Heating

Situated on the Gala Water in the rolling Borders countryside, Galashiels is a bustling town boasting a fine selection of shops together with several excellent restaurants in the area offering the best of Scottish fayre. Voted the happiest place to live in Scotland in 2019, the town offers an abundance of recreational and sporting facilities including rugby, football, swimming, tennis and golf. Galashiels has good road links both north and south and the Waverley rail link between Edinburgh and Tweedbank, with a stop in Galashiels, offers an excellent commuting option.

# **Fixtures and Fittings**

The sale shall include all carpets and floor coverings, light fittings, and the kitchen and bathroom fittings.

Mains drainage, water and electricity. Electric heating.