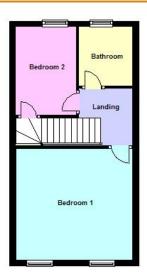

#### FIRST FLOOR LANDING

Radiator, coving to ceiling, access to roof space.

#### BEDROOM 1

4.00m (13'1") x 3.80m (12'6") Two double glazed windows to front, radiator, coving to ceiling.

#### BEDROOM 2

3.00m (9'10") x 2.08m (6'10") Double glazed window to rear, radiator, coving to ceiling, storage cupboard.

#### BATHROOM

Three piece suite comprising panelled bath with shower over, pedestal wash hand basin and low-level WC, extractor fan, shaver point and light, double glazed window to rear, radiator, coving to ceiling.