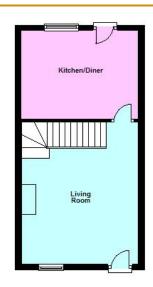

#### **GROUND FLOOR**

Double glazed entrance door to:

#### LIVING ROOM

4.85m (15'11") x 4.00m (13'1")

Double glazed window to front, ornamental fireplace with marble surround, radiator, coving to ceiling, stairs to first floor.

#### KITCHEN/DINER

4.00m (13'1") x 3.00m (9'10")

Fitted with a matching range of base and eye level units with worktop space over, 1½ bowl sink with single drainer, plumbing for washing machine, double glazed window to rear, radiator, coving to ceiling, double glazed door to garden.