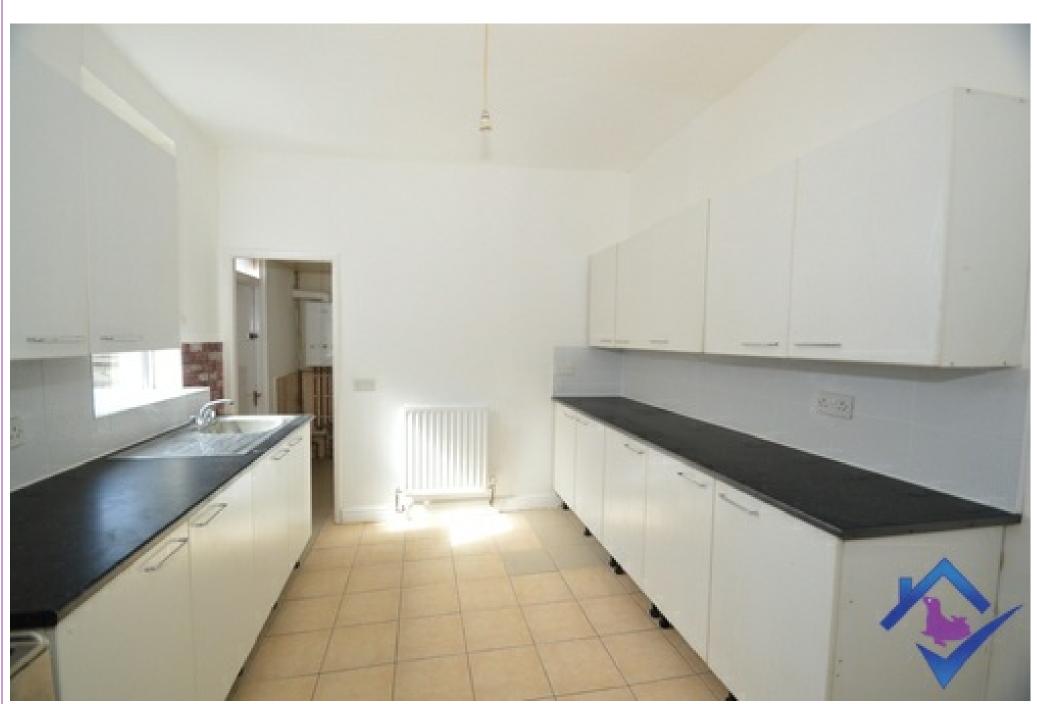

Kitchen

The kitchen is a good size. It consists of a range of white wall and base units, with black bench tops. The kitchen leads to the bathroom.

**Bedroom One** 

This bedroom is a spacious double bedroom.