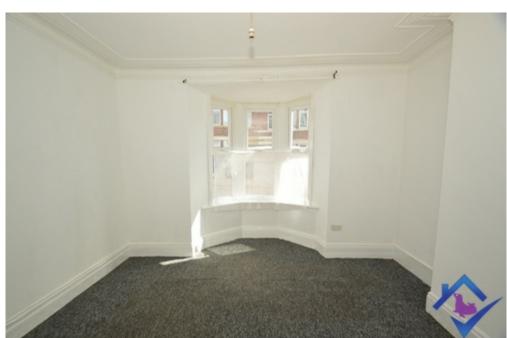

## **Specification**

**GROUND FLOOR** 

**Entrance Hallway** 

The hallway leads to the living room and master bedroom.

Lounge

The living room is very spacious, ideal for families. This room leads to the 2nd bedroom and the kitchen.

Kitchen

The kitchen is a good size. It consists of a range of white wall and base units, with black bench tops. The kitchen leads to the bathroom.

**Bedroom One** 

This bedroom is a spacious double bedroom.