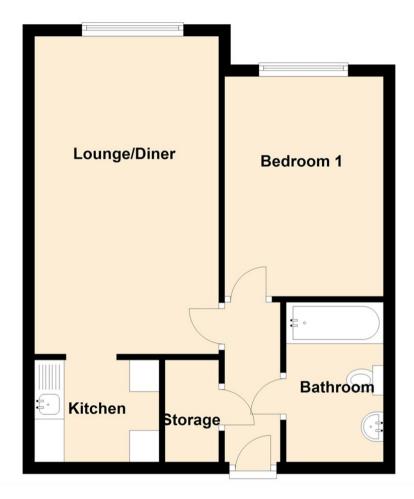

Lounge/Diner 17'7" x 10'2" (5.38 x 3.12)

Kitchen 5'8" x 6'11" (1.73 x 2.11)

Bedroom One 12'2" x 8'9" (3.72 x 2.69)

Gosforth 0191 236 2070 Newcastle 0191 284 4050 Forest Hall 0191 605 3134 High Heaton 0191 270 1122 Low Fell 0191 487 0800 Tynemouth 0191 257 2000 Whitley Bay 0191 251 3000 Property Management Centre 0191 236 2680