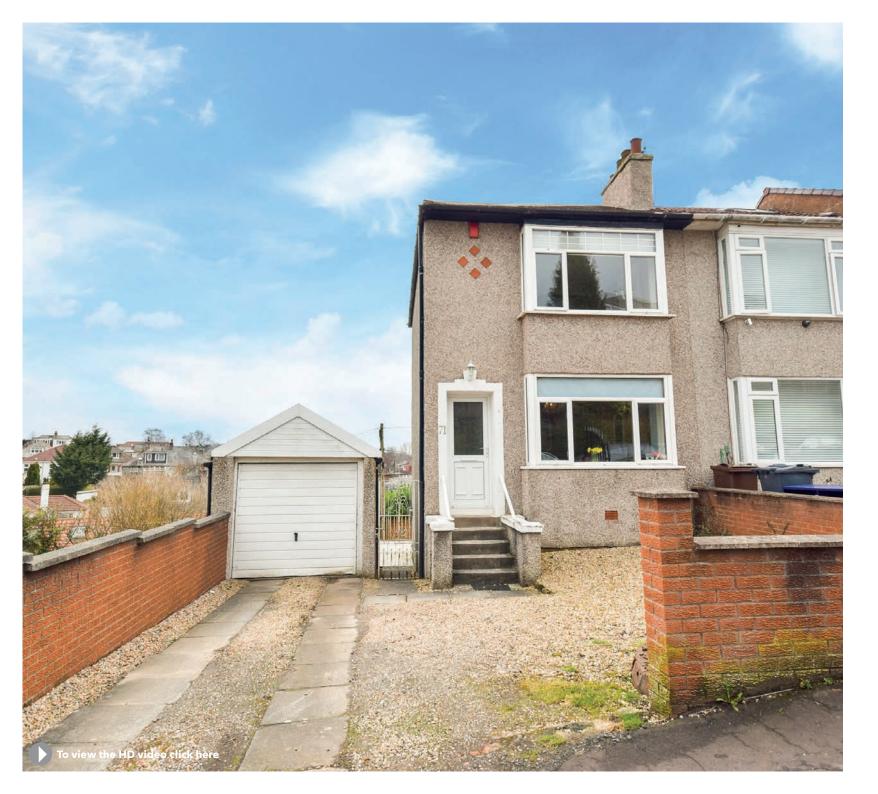

71 RANDOLPH DRIVE STAMPERLAND G76 8AN

Enjoying a desirable setting on Randolph Drive, with open aspects to the rear, this spacious end terrace villa is set within nice garden grounds and presented in great order throughout. Internally the accommodation comprises of entrance hallway with staircase to upper level, spacious lounge with bay window to the front and fireplace, modern fitted kitchen with inbuilt oven/hob/hood and walk-in cupboard. The upper level hosts two well proportioned bedrooms and modern bathroom with contemporary three piece suite and modern tiling. Further features include a system of gas fired central heating, double glazing and large gardens which surround the property and have been nicely landscaped to the rear with nice areas of decking, well positioned to take advantage of the afternoon sun. There is a driveway to the front providing off street parking and leading in turn to a single garage. The property is also in the catchment area for highly regarded schooling at primary and secondary levels.

## AT A GLANCE

End terrace villa Two bedrooms Large lounge Modern kitchen and bathroom Great views to rear

## THE FINER DETAIL

Gas central heating Double glazing Modern décor Driveway and garage Landscaped rear gardens EPC Band D