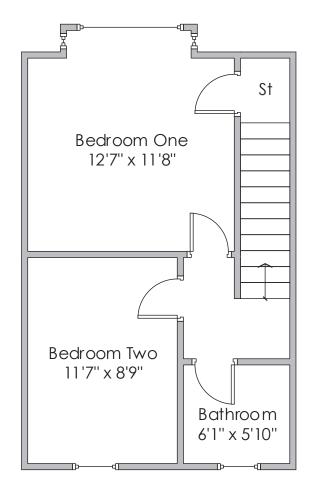

## 71 RANDOLPH DRIVE STAMPERLAND G76 8AN

Approx gross internal area 785.76 sqft | 73 sqm

Property reference NW1787

Whilst this brochure has been prepared with care, it is not a report on the condition of the property. Its terms are not warranted and do not constitute an offer to sell. All area and room measurements are approximate only. Floorplans are for illustration only and may not be to scale. All measurements are taken from longest and widest points.