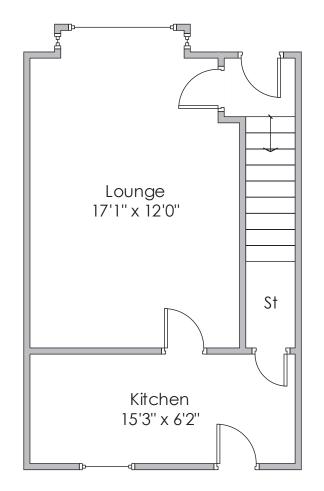

## 71 RANDOLPH DRIVE STAMPERLAND G76 8AN

Approx gross internal area 785.76 sqft | 73 sqm

Property reference NW1787

Whilst this brochure has been prepared with care, it is not a report on the condition of the property. Its terms are not warranted and do not constitute an offer to sell. All area and room measurements are approximate only. Floorplans are for illustration only and may not be to scale. All measurements are taken from longest and widest points.