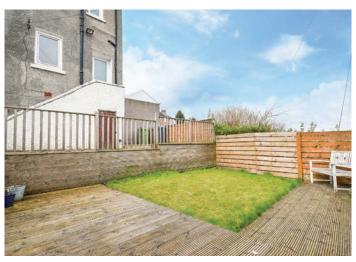

71 RANDOLPH DRIVE STAMPERLAND G76 8AN

Enjoying a desirable setting on Randolph Drive, with open aspects to the rear, this spacious end terrace villa is set within nice garden grounds and presented in great order throughout. Internally the accommodation comprises of entrance hallway with staircase to upper level, spacious lounge with bay window to the front and fireplace, modern fitted kitchen with inbuilt oven/hob/hood and walk-in cupboard. The upper level hosts two well proportioned bedrooms and modern bathroom with contemporary three piece suite and modern tiling. Further features include a system of gas fired central heating, double glazing and large gardens which surround the property and have been nicely landscaped to the rear with nice areas of decking, well positioned to take advantage of the afternoon sun. There is a driveway to the front providing off street parking and leading in turn to a single garage. The property is also in the catchment area for highly regarded schooling at primary and secondary levels.

## THE FINER DETAIL

Gas central heating Double glazing Modern décor Driveway and garage Landscaped rear gardens EPC Band D