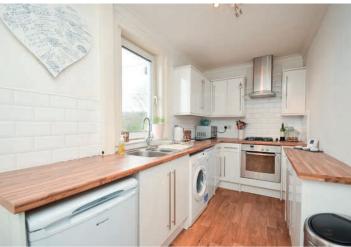

71 RANDOLPH DRIVE STAMPERLAND G76 8AN

Enjoying a desirable setting on Randolph Drive, with open aspects to the rear, this spacious end terrace villa is set within nice garden grounds and presented in great order throughout. Internally the accommodation comprises of entrance hallway with staircase to upper level, spacious lounge with bay window to the front and fireplace, modern fitted kitchen with inbuilt oven/hob/hood and walk-in cupboard. The upper level hosts two well proportioned bedrooms and modern bathroom with contemporary three piece suite and modern tiling. Further features include a system of gas fired central heating, double glazing and large gardens which surround the property and have been nicely landscaped to the rear with nice areas of decking, well positioned to take advantage of the afternoon sun. There is a driveway to the front providing off street parking and leading in turn to a single garage. The property is also in the catchment area for highly regarded schooling at primary and secondary levels.

## AT A GLANCE

End terrace villa Two bedrooms Large lounge Modern kitchen and bathroom Great views to rear