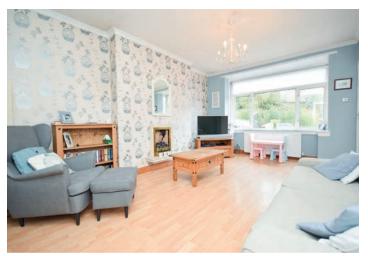

71 RANDOLPH DRIVE STAMPERLAND G76 8AN

Enjoying a desirable setting on Randolph Drive, with open aspects to the rear, this spacious end terrace villa is set within nice garden grounds and presented in great order throughout. Internally the accommodation comprises of entrance hallway with staircase to upper level, spacious lounge with bay window to the front and fireplace, modern fitted kitchen with inbuilt oven/hob/hood and walk-in cupboard. The upper level hosts two well proportioned bedrooms and modern bathroom with contemporary three piece suite and modern tiling. Further features include a system of gas fired central heating, double glazing and large gardens which surround the property and have been nicely landscaped to the rear with nice areas of decking, well positioned to take advantage of the afternoon sun. There is a driveway to the front providing off street parking and leading in turn to a single garage. The property is also in the catchment area for highly regarded schooling at primary and secondary levels.

## AT A GLANCE

End terrace villa Two bedrooms Large lounge Modern kitchen and bathroom Great views to rear