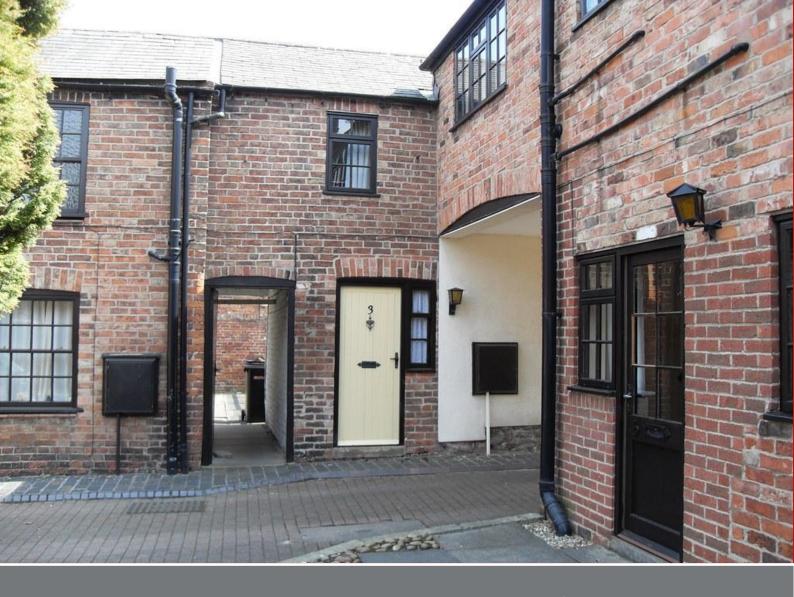

# 3 LEICESTER PLACE MELTON MOWBRAY, LEICESTERSHIRE, LE13 OPR

£435 p.m.x. Part Furnished

A well-presented one bedroom mews cottage situated on a popular development in the centre of the town. The accommodation briefly comprises lounge with gas fire, kitchen, one double bedroom and a first floor bathroom. Outside there is a small patio area to the rear and a dedicated off-road parking space. The property full gas-fired central heating, and would provide ideal accommodation for a professional person or couple.

#### **OUTSIDE**

Dedicated parking space. Paved patio garden to rear.