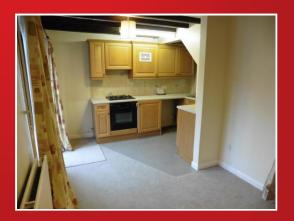

# **ACCOMMODATION**

LOUNGE (8'1" x 8'1" max) with gas fire and a radiator.

**DINING KITCHEN** (12' x 6'10" max) with sink, roll top laminate work surfaces, a range of wall and base units, a radiator and cupboard under stairs enclosing gas-fired central heating boiler.