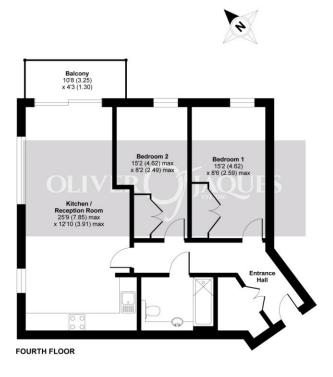

## Needleman Street, London, SE16

APPROX. GROSS INTERNAL FLOOR AREA 736 SQ FT 68.4 SQ METRES

Whilst every attempt has been made to ensure the accuracy of the floor plan contained here, measurements of doors, windows an rooms are approximate and no responsibility is taken for any error, omission or misstalement. These plans are for representation purposes only as defined by RICS Code of Measuring Practice and should be used as such by any prospective purchaser. Specifically no guarantee is given on the total square footage of the property if quicked on this plan. Any figure given is for initial guidance only and should not be relied on as a basis of valuation.