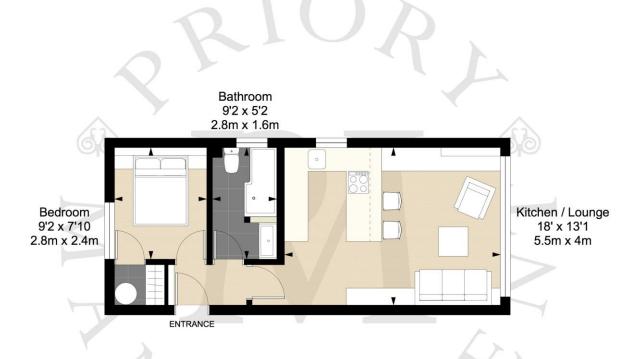

## UNION COURT, RICHMOND, TW9 1AA

Total approx.floor area 419 sq.ft (39 sq.m)
Disclaimer: Floor plan measurements are approximate and are for illustrative purposes only.

16 Kew Green Richmond Surrey TW9 3BH