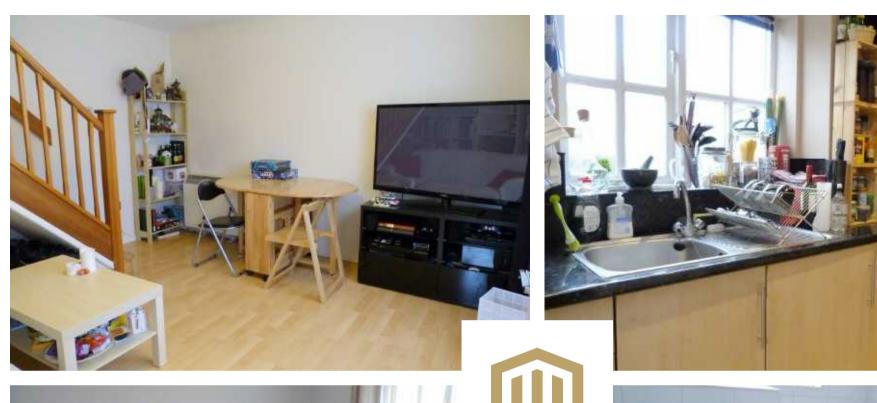

## **ENTRANCE LOBBY**

Access to:

LIVING ROOM 13'10" x 12'4" (4.22m x 3.76m)

Staircase to the first floor. Window to the front.

## KITCHEN 12'3" x 5'6" (3.73m x 1.68m)

Range of modern wall and base units with worktops and upstands. Stainless steel sink and drainer. Electric oven and hob with stainless steel extractor over. Integrated fridge and washing machine. Window to the side.