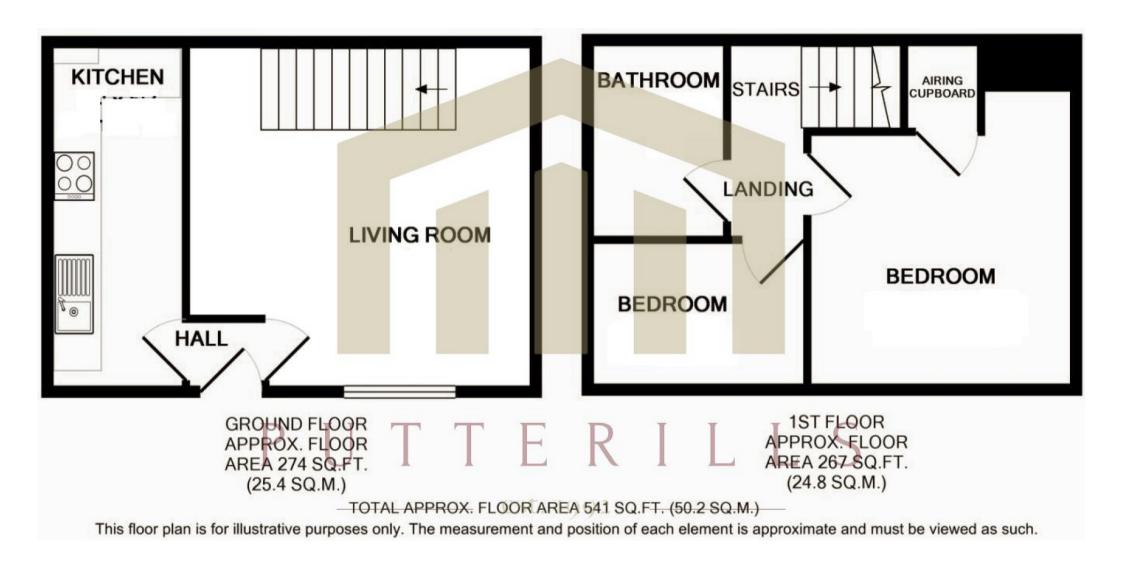

## **ENTRANCE LOBBY**

Access to:

LIVING ROOM 13'10" x 12'4" (4.22m x 3.76m)

Staircase to the first floor. Window to the front.

## KITCHEN 12'3" x 5'6" (3.73m x 1.68m)

Range of modern wall and base units with worktops and upstands. Stainless steel sink and drainer. Electric oven and hob with stainless steel extractor over. Integrated fridge and washing machine. Window to the side.

#### **FIRST FLOOR**

## **LANDING**

Access to:

## BEDROOM ONE 10'6" x 10'3" (3.20m x 3.12m)

Built in wardrobe. Airing cupboard. Window to the front.

## BEDROOM TWO 8'11" x 5'10" (2.72m x 1.78m)

Loft hatch. Window to the front.

## **BATHROOM**

Modern white suite comprising low level wc, pedestal wash hand basin and

enclosed panel bath. Tiled walls. Wood flooring. Window to the side.

#### **OUTSIDE**

Communal grounds. Allocated and visitor parking.