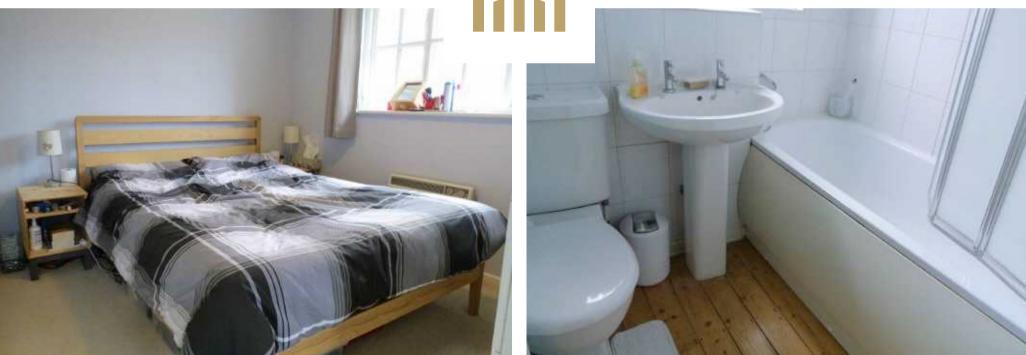

## BEDROOM ONE 10'6" x 10'3" (3.20m x 3.12m)

Built in wardrobe. Airing cupboard. Window to the front.

## BEDROOM TWO 8'11" x 5'10" (2.72m x 1.78m)

Loft hatch. Window to the front.

## **BATHROOM**

Modern white suite comprising low level wc, pedestal wash hand basin and

enclosed panel bath. Tiled walls. Wood flooring. Window to the side.