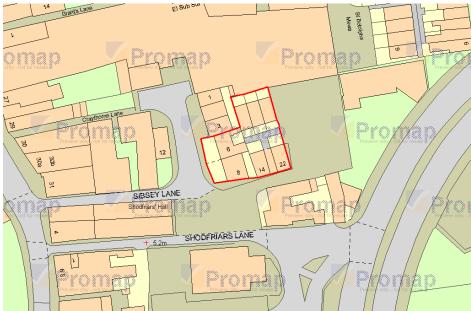

The properties are located within the town centre, immediately to the south-east of the Market Place, on Sibsey Lane.

Nearby properties are residential, leisure based and commercial in nature, with offices also being located close by.

The properties are located within a Conservation Area, an Area of Archaeological Interest and the defined Town Business Centre.

## Description...

The houses are arranged in three main blocks. 6 and 8 form a mid and end terrace pair of houses, refurbished in 2007, which are Grade II Listed.

The remaining five properties are approximately 11 years old and are constructed in two main blocks with 14 and 22 fronting Sibsey Lane and 16, 18 and 20 arranged in a terrace to the rear.