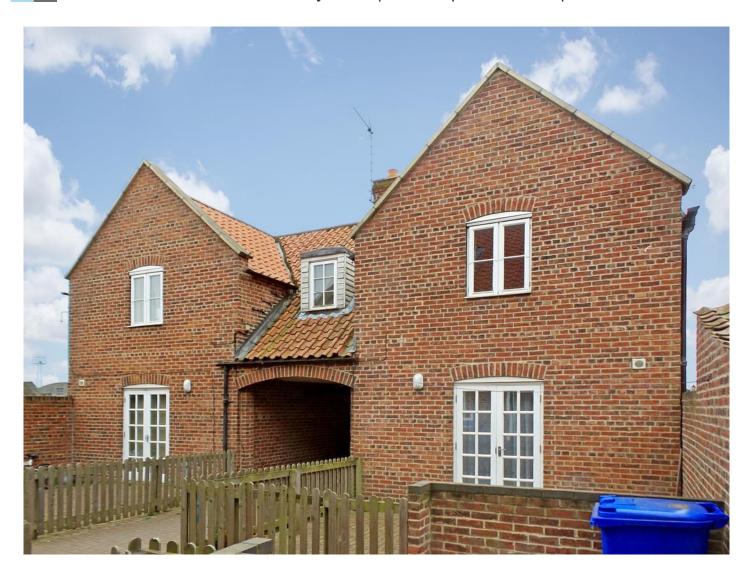

## Description...

The houses are arranged in three main blocks. 6 and 8 form a mid and end terrace pair of houses, refurbished in 2007, which are Grade II Listed.

The remaining five properties are approximately 11 years old and are constructed in two main blocks with 14 and 22 fronting Sibsey Lane and 16, 18 and 20 arranged in a terrace to the rear.

### Schedule of Accommodation...

| Address   | Bedrooms/   | GIA               | GIA (ft)             | Rent PCM |
|-----------|-------------|-------------------|----------------------|----------|
|           | Reception   | (m)               |                      |          |
|           | Rooms       |                   |                      |          |
| 6 Sibsey  | 2 bedrooms, | 92m²              | 990ft <sup>2</sup>   | £600     |
| Lane      | 2 rec rooms |                   |                      |          |
| 8 Sibsey  | 3 bedrooms, | 102m <sup>2</sup> | 1,100ft²             | £700     |
| Lane      | 2 rec rooms |                   |                      |          |
| 14 Sibsey | 2 bedrooms. | 62m <sup>2</sup>  | 670ft <sup>2</sup>   | £675     |
| Lane      | 1 rec room  |                   |                      |          |
| 22 Sibsey | 2 bedrooms, | 62m <sup>2</sup>  | 670ft <sup>2</sup>   | £575     |
| Lane      | 1 rec room  |                   |                      |          |
| 16 Sibsey | 2 bedrooms, | 73m²              | 685ft <sup>2</sup>   | £575     |
| Lane      | 1 rec room  |                   |                      |          |
| 3 storey  |             |                   |                      |          |
| 18 Sibsey | 2 bedrooms, | 73m <sup>2</sup>  | 685ft <sup>2</sup>   | £550     |
| Lane      | 1 rec room  |                   |                      |          |
| 3 storey  |             |                   |                      |          |
| 20 Sibsey | 2 bedrooms, | 73m <sup>2</sup>  | 685ft <sup>2</sup>   | £520     |
| Lane      | 1 rec room  |                   |                      |          |
| 3 storey  |             |                   |                      |          |
| Total     |             | 537m <sup>2</sup> | 5,780ft <sup>2</sup> | £4,195   |
|           |             |                   |                      | £50,340  |
|           |             |                   |                      | pa       |