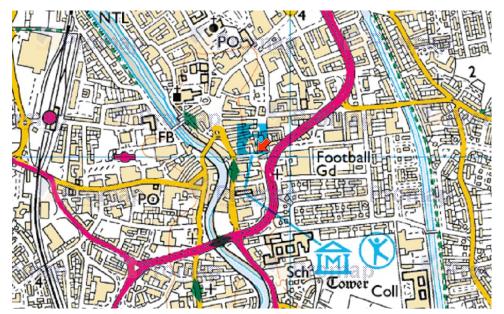

#### Location...

Boston is a bustling market town with a range of local amenities, located on the south Lincolnshire fens, approximately 35 miles to the north-west of Peterborough, 110 miles to the north of London.

The properties are located within the town centre, immediately to the south-east of the Market Place, on Sibsey Lane.

Nearby properties are residential, leisure based and commercial in nature, with offices also being located close by.