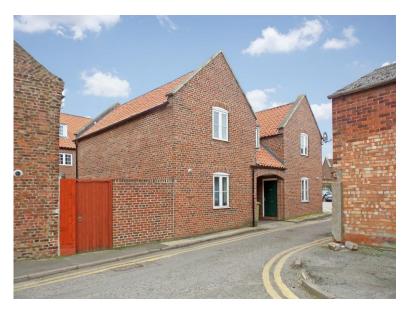

## Description...

The houses are arranged in three main blocks. 6 and 8 form a mid and end terrace pair of houses, refurbished in 2007, which are Grade II Listed.

The remaining five properties are approximately 11 years old and are constructed in two main blocks with 14 and 22 fronting Sibsey Lane and 16, 18 and 20 arranged in a terrace to the rear.

### Schedule of Accommodation...

| Address   | Bedrooms/   | GIA               | GIA (ft)             | Rent PCM |
|-----------|-------------|-------------------|----------------------|----------|
|           | Reception   | (m)               |                      |          |
|           | Rooms       |                   |                      |          |
| 6 Sibsey  | 2 bedrooms, | 92m²              | 990ft <sup>2</sup>   | £600     |
| Lane      | 2 rec rooms |                   |                      |          |
| 8 Sibsey  | 3 bedrooms, | 102m <sup>2</sup> | 1,100ft²             | £700     |
| Lane      | 2 rec rooms |                   |                      |          |
| 14 Sibsey | 2 bedrooms. | 62m <sup>2</sup>  | 670ft <sup>2</sup>   | £675     |
| Lane      | 1 rec room  |                   |                      |          |
| 22 Sibsey | 2 bedrooms, | 62m <sup>2</sup>  | 670ft <sup>2</sup>   | £575     |
| Lane      | 1 rec room  |                   |                      |          |
| 16 Sibsey | 2 bedrooms, | 73m²              | 685ft <sup>2</sup>   | £575     |
| Lane      | 1 rec room  |                   |                      |          |
| 3 storey  |             |                   |                      |          |
| 18 Sibsey | 2 bedrooms, | 73m <sup>2</sup>  | 685ft <sup>2</sup>   | £550     |
| Lane      | 1 rec room  |                   |                      |          |
| 3 storey  |             |                   |                      |          |
| 20 Sibsey | 2 bedrooms, | 73m <sup>2</sup>  | 685ft <sup>2</sup>   | £520     |
| Lane      | 1 rec room  |                   |                      |          |
| 3 storey  |             |                   |                      |          |
| Total     |             | 537m <sup>2</sup> | 5,780ft <sup>2</sup> | £4,195   |
|           |             |                   |                      | £50,340  |
|           |             |                   |                      | pa       |