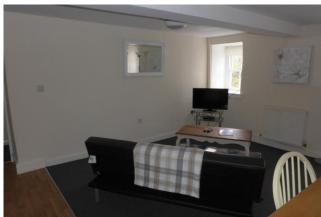

# Living Room/Kitchen 18'11 x 12'11 (5.79m x 3.95m)

Open plan. Laminate flooring and partially tiled walls in kitchen area. Range of wall and base units with work surface over. Stainless steel sink and drainer with mixer tap. Integrated electric oven and hob with extractor over. Radiator. Door to