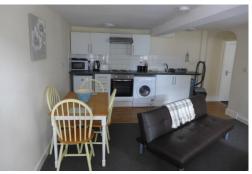

# Living Room/Kitchen 18'11 x 12'11 (5.79m x 3.95m)

Open plan. Laminate flooring and partially tiled walls in kitchen area. Range of wall and base units with work surface over. Stainless steel sink and drainer with mixer tap. Integrated electric oven and hob with extractor over. Radiator. Door to