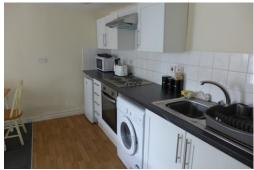

# Living Room/Kitchen 18'11 x 12'11 (5.79m x 3.95m)

Open plan. Laminate flooring and partially tiled walls in kitchen area. Range of wall and base units with work surface over. Stainless steel sink and drainer with mixer tap. Integrated electric oven and hob with extractor over. Radiator. Door to