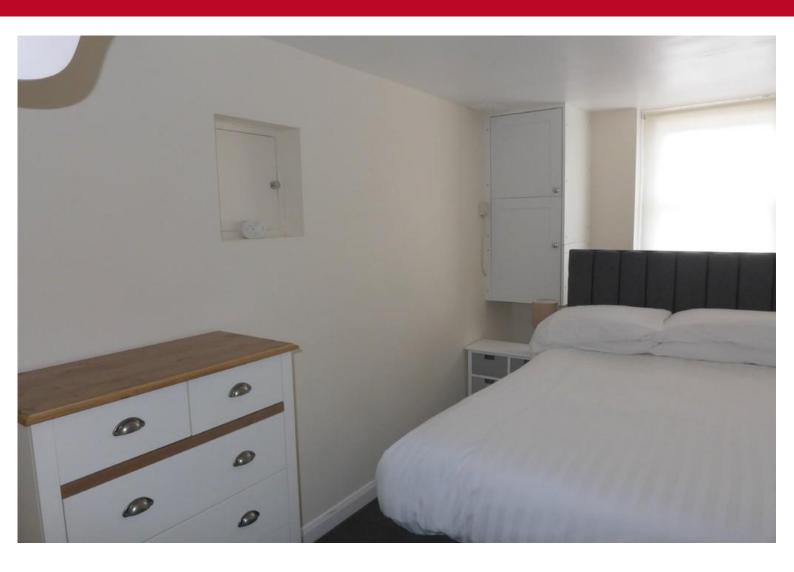

### **Bedroom**

13'4 x 6'6 (4.07m x 1.99m)

Window to side. Cupboard housing boiler. Radiator.