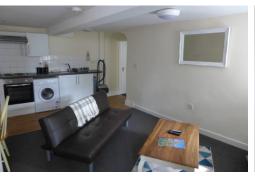

# Living Room/Kitchen 18'11 x 12'11 (5.79m x 3.95m)

Open plan. Laminate flooring and partially tiled walls in kitchen area. Range of wall and base units with work surface over. Stainless steel sink and drainer with mixer tap. Integrated electric oven and hob with extractor over. Radiator. Door to