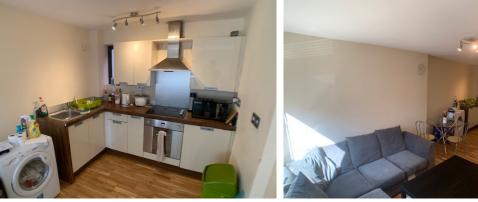

The apartment have an open plan kitchen living room with built in appliances, views of the river and great storage space. The bedroom is fantastic in size. Bathroom is modern, fully tiled with a shower over bath.