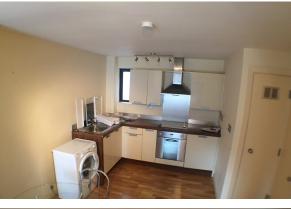

The apartment have an open plan kitchen living room with built in appliances, views of the river and great storage space. The bedroom is fantastic in size. Bathroom is modern, fully tiled with a shower over bath.