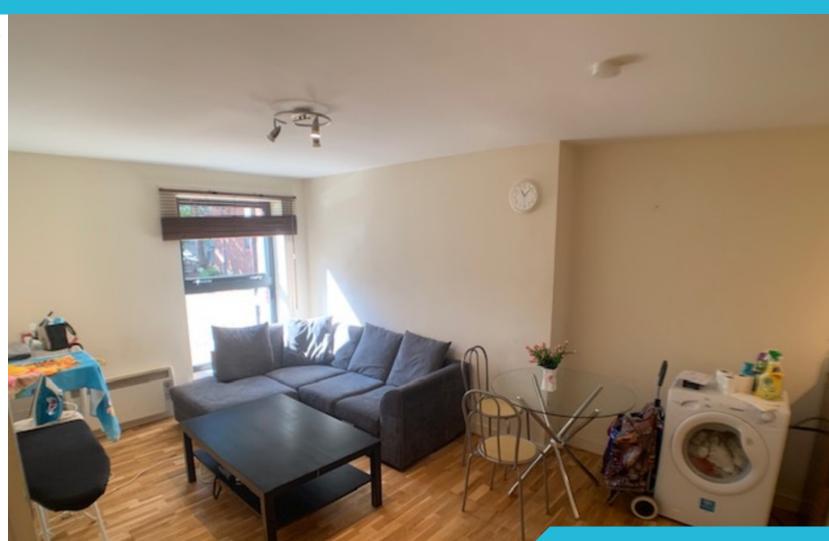

The apartment have an open plan kitchen living room with built in appliances, views of the river and great storage space. The bedroom is fantastic in size. Bathroom is modern, fully tiled with a shower over bath.