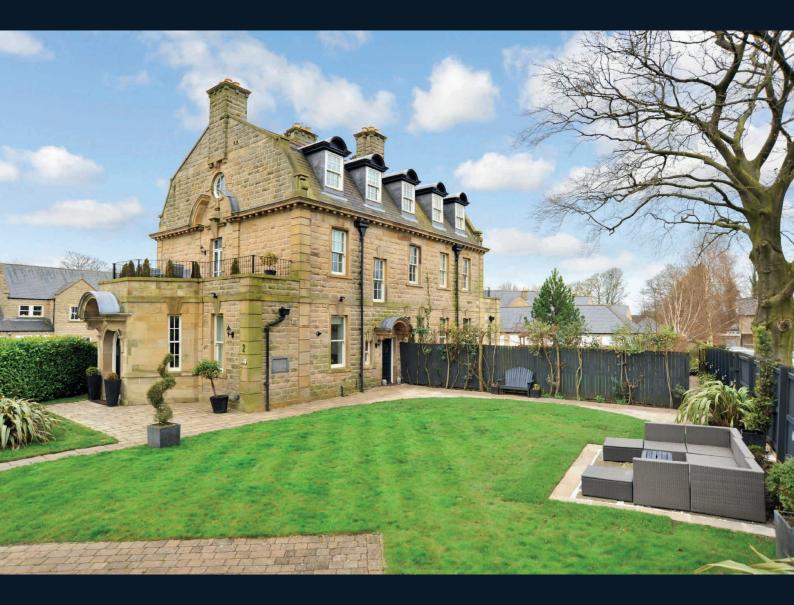

# A beautifully presented four-bedroomed semi-detached house forming part of this impressive period building dating from 1905 and renovated in 2007 to the highest standard.

This spacious property provides stylish accommodation, with the original renovated staircase sweeping over three levels, with four good-sized bedrooms, three bathrooms and generous living accommodation, including two reception rooms and a stunning dining kitchen. On the first floor there is a large terrace providing a large outdoor sitting area with a delightful outlook, in addition to the generous lawned garden, with a further paved patio seating area. The property also has the advantage of a double garage, two private allocated parking spaces and the use of a visitors' parking area.

## **Outside**

The property has the advantage of two garages with power and light and electrically-operated up-and-over doors, with two parking spaces in front. One of the garages has been fitted out as a home office / studio with electric under-floor heating and full alarm system. Residents also have the use of a visitors' car parking area. The property has a large lawned garden, together with a large paved terrace, providing an ideal outdoor entertaining space.