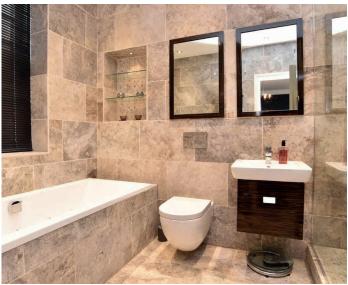

#### **EN-SUITE BATHROOM**

A stunning modern, newly fitted white suite comprising low-flush WC, washbasin set within a vanity unit, inset Ben de Lisi designer air-bath and large walk-in shower with Hans Grohe brassware. Travertine tiled walls and tiled floor with under-floor heating. Window to front and heated towel radiator.

#### **EN-SUITE SHOWER ROOM**

Modern white suite comprising low-flush WC, washbasin and shower cubicle. Window to front and central heating radiator.

#### BATHROOM

White suite comprising low-flush WC, washbasin and bath. Feature window to side and central heating radiator