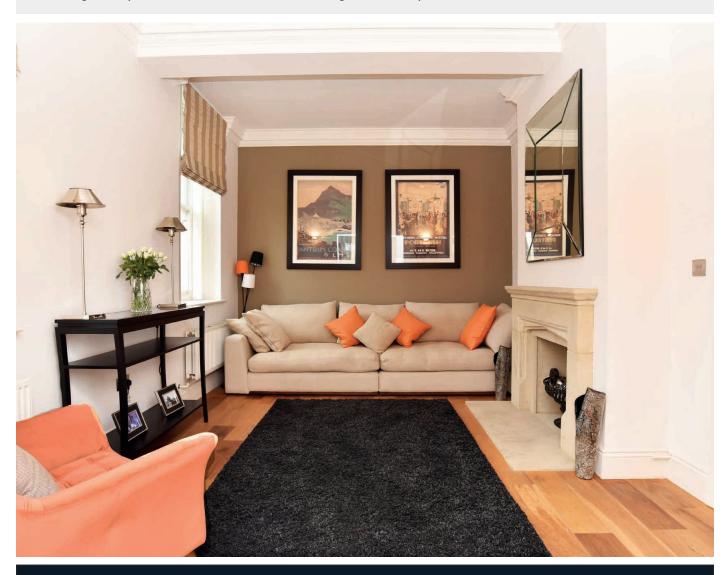

#### SITTING ROOM

Windows to rear, two central heating radiators, attractive stone fireplace and oak flooring.

#### FAMILY ROOM

A further reception room with windows to rear and side, central heating radiator and oak flooring.