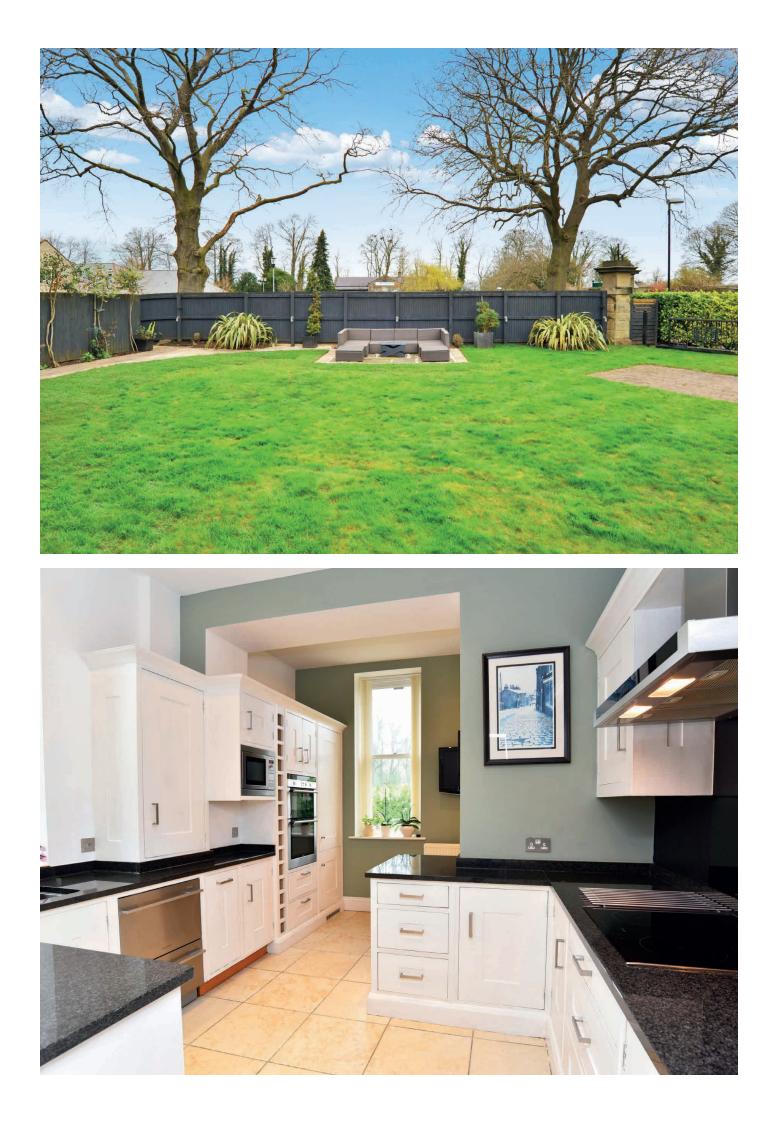

#### **DINING KITCHEN**

With a range of high-quality wall and base units, granite work surfaces with inset sink unit, and breakfast bar. Electric hob with extractor hood above, integrated electric double oven, dishwasher, washing machine and fridge / freezer. Windows to front and side. Central heating radiator. Impressive dining area with windows and double doors leading to the garden and central heating radiator.

## **Outside**

The property has the advantage of two garages with power and light and electrically-operated up-and-over doors, with two parking spaces in front. One of the garages has been fitted out as a home office / studio with electric under-floor heating and full alarm system. Residents also have the use of a visitors' car parking area. The property has a large lawned garden, together with a large paved terrace, providing an ideal outdoor entertaining space.