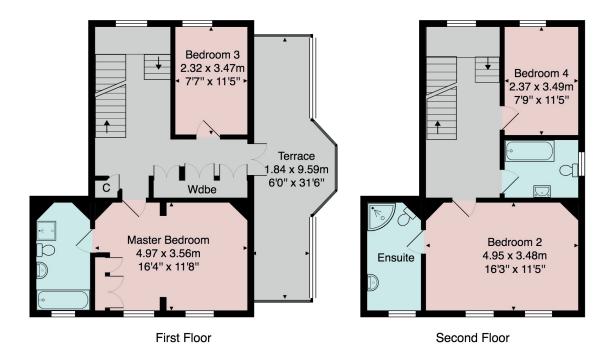

# **FLOOR PLAN**

Ground Floor

Total Area: 210.4 m<sup>2</sup> ... 2265 ft<sup>2</sup> (excluding terrace) All measurements are approximate and for display purposes only. No liability is accepted by either the agency or Box Property Solutions Ltd as to the exact measurements of the rooms. Box Property Solutions Ltd retains the copyright on this plan and allows agents to use it with agreed permission.

## FIRST FLOOR LANDING

With oak flooring, vertical radiator, fitted cupboards and airing cupboard. Glazed doors lead to a terrace.

## MASTER BEDROOM

Windows to rear and two central heating radiator. Fitted wardrobes.

#### **EN-SUITE BATHROOM**

A stunning modern, newly fitted white suite comprising low-flush WC, washbasin set within a vanity unit, inset Ben de Lisi designer air-bath and large walk-in shower with Hans Grohe brassware. Travertine tiled walls and tiled floor with under-floor heating. Window to front and heated towel radiator.

#### BEDROOM 2

Window to front, central heating radiator and oak flooring.

# SECOND FLOOR

**BEDROOM 3** Windows to rear, central heating radiator and oak flooring.

#### **EN-SUITE SHOWER ROOM**

Modern white suite comprising low-flush WC, washbasin and shower cubicle. Window to front and central heating radiator.

#### **BEDROOM 4**

Window to front, central heating radiator and oak flooring.

#### BATHROOM

White suite comprising low-flush WC, washbasin and bath. Feature window to side and central heating radiator