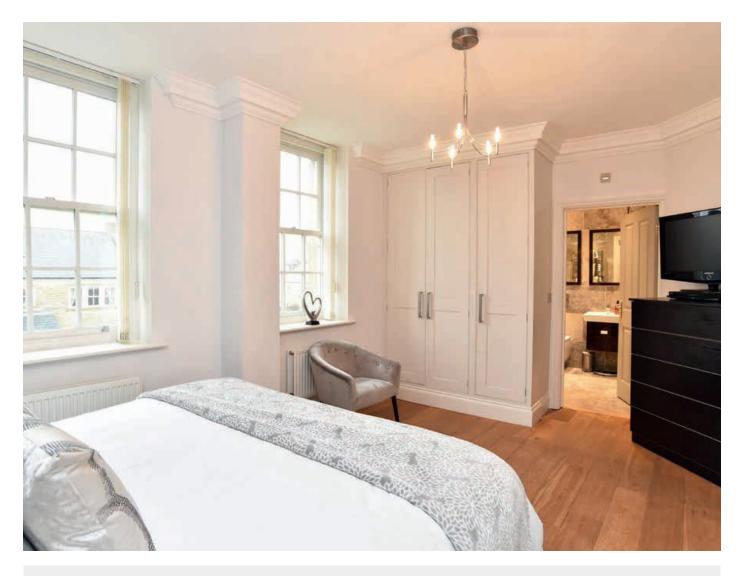

## MASTER BEDROOM

Windows to rear and two central heating radiator. Fitted wardrobes.

#### **EN-SUITE BATHROOM**

A stunning modern, newly fitted white suite comprising low-flush WC, washbasin set within a vanity unit, inset Ben de Lisi designer air-bath and large walk-in shower with Hans Grohe brassware. Travertine tiled walls and tiled floor with under-floor heating. Window to front and heated towel radiator.