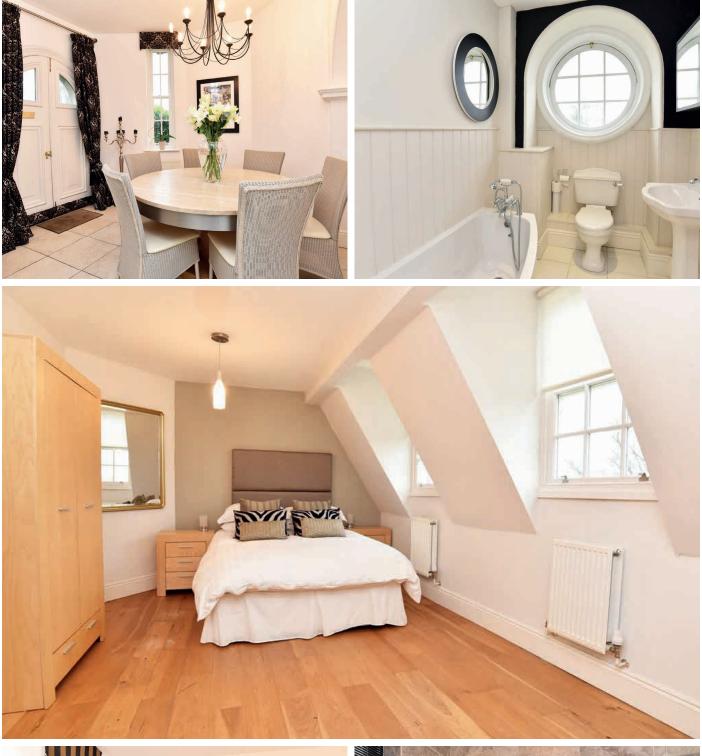

#### **EN-SUITE BATHROOM**

A stunning modern, newly fitted white suite comprising low-flush WC, washbasin set within a vanity unit, inset Ben de Lisi designer air-bath and large walk-in shower with Hans Grohe brassware. Travertine tiled walls and tiled floor with under-floor heating. Window to front and heated towel radiator.

#### BEDROOM 2

Window to front, central heating radiator and oak flooring.

#### **EN-SUITE SHOWER ROOM**

Modern white suite comprising low-flush WC, washbasin and shower cubicle. Window to front and central heating radiator.

#### BATHROOM

White suite comprising low-flush WC, washbasin and bath. Feature window to side and central heating radiator