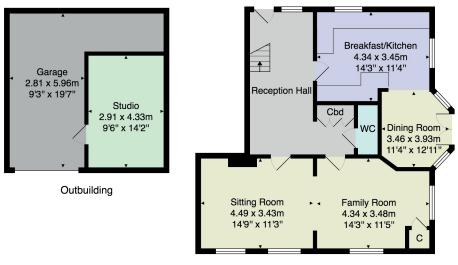

# **FLOOR PLAN**

Ground Floor

Total Area: 210.4 m<sup>2</sup> ... 2265 ft<sup>2</sup> (excluding terrace) All measurements are approximate and for display purposes only. No liability is accepted by either the agency or Box Property Solutions Ltd as to the exact measurements of the rooms. Box Property Solutions Ltd retains the copyright on this plan and allows agents to use it with agreed permission.

## **Outside**

The property has the advantage of two garages with power and light and electrically-operated up-and-over doors, with two parking spaces in front. One of the garages has been fitted out as a home office / studio with electric under-floor heating and full alarm system. Residents also have the use of a visitors' car parking area. The property has a large lawned garden, together with a large paved terrace, providing an ideal outdoor entertaining space.