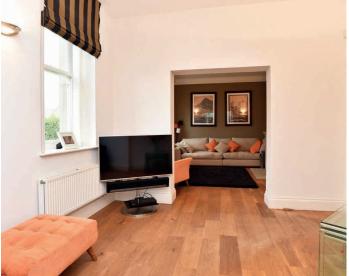

#### SITTING ROOM

Windows to rear, two central heating radiators, attractive stone fireplace and oak flooring.

#### FAMILY ROOM

A further reception room with windows to rear and side, central heating radiator and oak flooring.