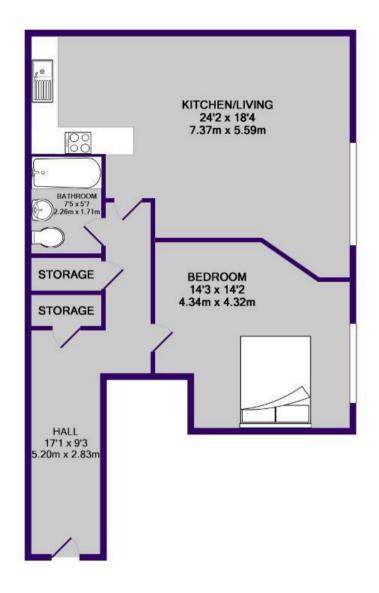

## TOTAL APPROX. FLOOR AREA 743 SQ.FT. (69.0 SQ.M.)

Whilst every attempt has been made to ensure the accuracy of the floor plan contained here, measurements of doors, windows, rooms and any other items are approximate and no responsibility is taken for any error, omission, or mis-statement. This plan is for illustrative purposes only and should be used as such by any prospective purchaser. The services, systems and appliances shown have not been tested and no guarantee as to their operability or efficiency can be given

Made with Metropix ©2018