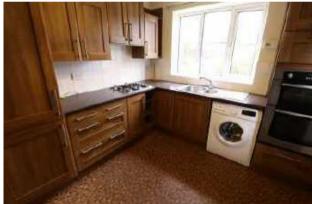

## Price: £325,000

\*\*VIDEO TOUR AVAILABLE\*\* A deceptively spacious & well-kept, THREE DOUBLE BEDROOMED, bay fronted, semi-detached property situated in a highly popular residential road within walking distance to both Beech Road and the centre of Chorlton. Chorlton Green has an array of independent shops/bars/ restaurants, Beech Road Park, Chorlton Nature Reserve and fantastic primary schools nearby. The well-planned property comprises; porch, reception hallway, downstairs W.C, a dining room with a bay window to the front aspect, lounge with views into the rear enclosed garden and a modern fitted kitchen/breakfast room to the ground floor with access out into the rear lawned garden. To the first floor reveals three good sized bedrooms, a family three-piece white bathroom suite and there is a useful boarded loft room. The property benefits from; double glazing throughout, warmed by gas fired central heating, there is an enclosed lawned garden to the front and rear aspect with a brick-built storage shed. OFFERED WITH NO VENDOR CHAIN and internal inspection is highly recommended.