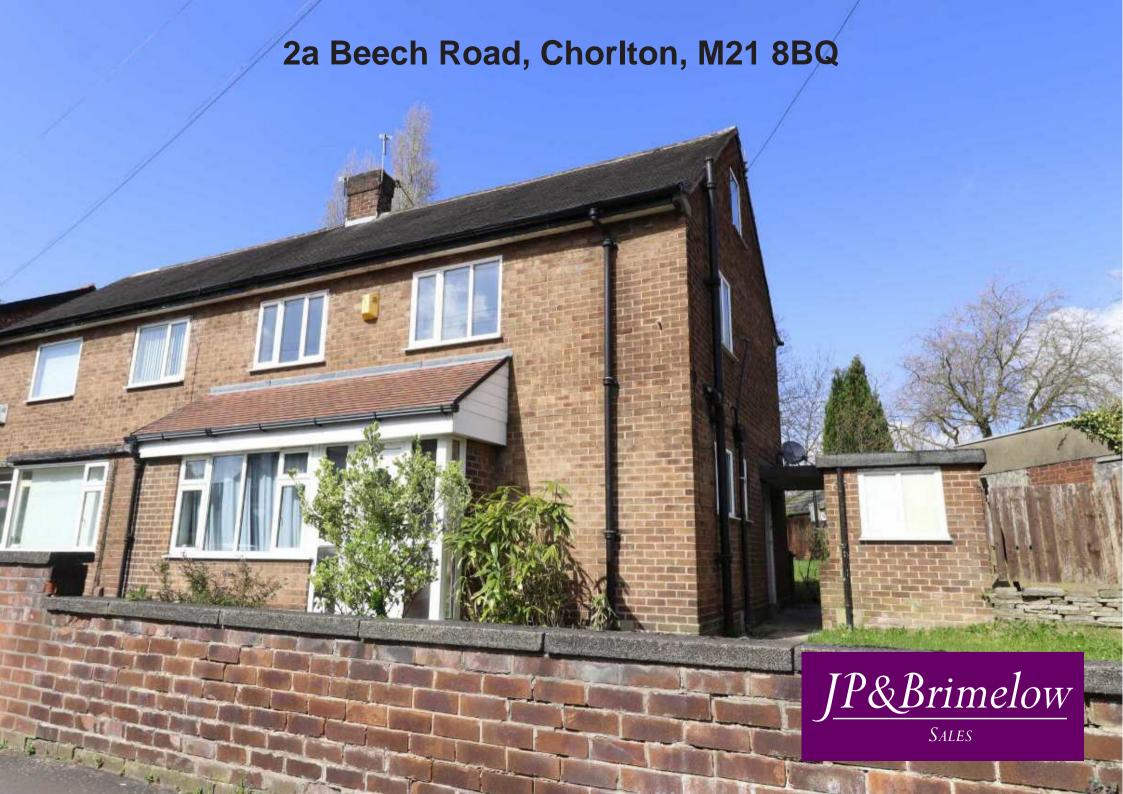

## Price: £325,000

\*\*VIDEO TOUR AVAILABLE\*\* A deceptively spacious & well-kept, THREE DOUBLE BEDROOMED, bay fronted, semi-detached property situated in a highly popular residential road within walking distance to both Beech Road and the centre of Chorlton. Chorlton Green has an array of independent shops/bars/ restaurants, Beech Road Park, Chorlton Nature Reserve and fantastic primary schools nearby. The well-planned property comprises; porch, reception hallway, downstairs W.C, a dining room with a bay window to the front aspect, lounge with views into the rear enclosed garden and a modern fitted kitchen/breakfast room to the ground floor with access out into the rear lawned garden. To the first floor reveals three good sized bedrooms, a family three-piece white bathroom suite and there is a useful boarded loft room. The property benefits from; double glazing throughout, warmed by gas fired central heating, there is an enclosed lawned garden to the front and rear aspect with a brick-built storage shed. OFFERED WITH NO VENDOR CHAIN and internal inspection is highly recommended.