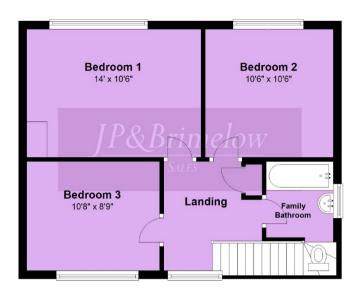

ools nearby. The well-planned property comprises; porch, reception hallway, downstairs W.C, a dining room with a bay window to the front aspect, lounge with views into the rear enclosed garden and a modern fitted kitchen/breakfast room to the ground floor with access out into the rear lawned garden. To the first floor reveals three good sized bedrooms, a family three-piece white bathroom suite and there is a useful boarded loft room. The property benefits from; double glazing throughout, warmed by gas fired central heating, there is an enclosed lawned garden to the front and rear aspect with a brick-built storage shed. OFFERED WITH NO VENDOR CHAIN and internal inspection is highly recommended.















**EPC Chart** 



Council Tax Band: C

## **Ground Floor**



## **First Floor**



## Second Floor



430 Barlow Moor Road, Chorlton, Manchester, M21 8AD Chorlton: 0161 882 2233 Didsbury: 0161 448 0622 E: chorlton@jpbrimelow.co.uk www.jpandbrimelow.co.uk















<sup>(</sup>ii) all descriptions, dimensions, references to the condition and necessary permissions for use and occupation, and other details are given in good faith and are believed to be correct but any intending purchasers or tenants should not rely on them as statements or representations of face but must satisfy themselves by inspection or otherwise as to the correctness of each of them;



<sup>(</sup>iii) no person in the employment of JP & Brimelow Ltd has any authority to make or give any representation or warranty whatever in relation to this property