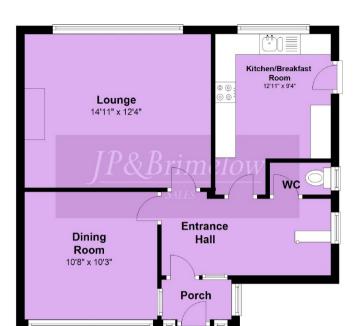

fantastic primary schools nearby. The well-planned property comprises; porch, reception hallway, downstairs W.C, a dining room with a bay window to the front aspect, lounge with views into the rear enclosed garden and a modern fitted kitchen/breakfast room to the ground floor with access out into the rear lawned garden. To the first floor reveals three good sized bedrooms, a family three-piece white bathroom suite and there is a useful boarded loft room. The property benefits from; double glazing throughout, warmed by gas fired central heating, there is an enclosed lawned garden to the front and rear aspect with a brick-built storage shed. OFFERED WITH NO VENDOR CHAIN and internal inspection is highly recommended.















**EPC Chart** 



Council Tax Band: C

## **Ground Floor**



## **First Floor**



## Second Floor



430 Barlow Moor Road, Chorlton, Manchester, M21 8AD Chorlton: 0161 882 2233 Didsbury: 0161 448 0622 E: chorlton@jpbrimelow.co.uk www.jpandbrimelow.co.uk















<sup>(</sup>ii) all descriptions, dimensions, references to the condition and necessary permissions for use and occupation, and other details are given in good faith and are believed to be correct but any intending purchasers or tenants should not rely on them as statements or representations of face but must satisfy themselves by inspection or otherwise as to the correctness of each of them;



<sup>(</sup>iii) no person in the employment of JP & Brimelow Ltd has any authority to make or give any representation or warranty whatever in relation to this property