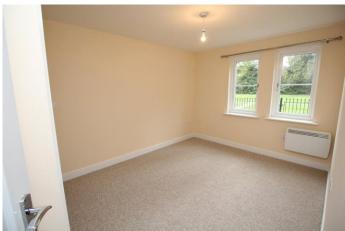

# LOUNGE/KITCHEN

22' 6" x 10' 9" (6.867m x 3.289m) uPVC glazed windows to front and rear elevations, convector heater, BT point, Sky Q socket, and carpet.

Separated by and island from the lounge, the kitchen comprises range of wall and floor units with granite effect work surfaces over, stainless steel sink and drainer with mixer tap, electric oven and hob, tiled splash-backs, vinyl flooring.