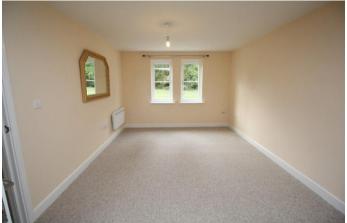

#### **BEDROOM 1**

9' 3" x 13' 2" (2.839m x 4.016m) into recess uPVC glazed window to front elevation, convector heater, built in wardrobe, and carpet

#### **BEDROOM 2**

9' 7" x 7' 5" (2.944m x 2.284m) uPVC glazed window to front elevation, convector heater, carpet, BT point.