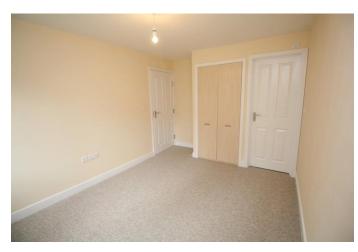

#### **BEDROOM 1**

9' 3" x 13' 2" (2.839m x 4.016m) into recess uPVC glazed window to front elevation, convector heater, built in wardrobe, and carpet

#### **BEDROOM 2**

9' 7" x 7' 5" (2.944m x 2.284m) uPVC glazed window to front elevation, convector heater, carpet, BT point.