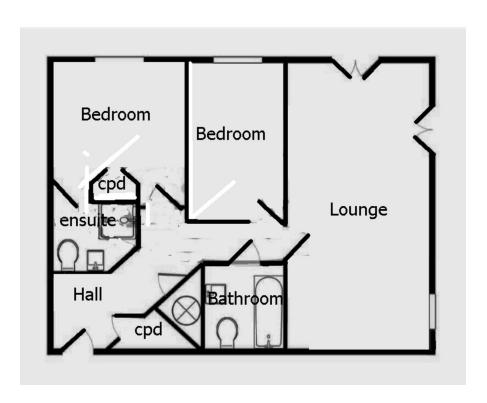

# 79 Barley Leaze, Chippenham, Wiltshire, SN14 6GW

Lovely two bedroom ground floor apartment with allocated parking space. The accommodation comprises entrance hall, open plan lounge/kitchen, master bedroom with ensuite, bedroom two, family bathroom. Further benefits include uPVC double glazed windows, carpets, electric convector heaters, Sky Q socket. The property is within easy access to town centre, A350, M4 and A420

# £159,995

Lovely two bedroom ground floor apartment with allocated parking space. The accommodation comprises entrance hall, open plan lounge/kitchen, master bedroom with ensuite, bedroom two, family bathroom. Further benefits include uPVC double glazed windows, carpets, electric convector heaters, Sky Q socket. The property is within easy access to town centre, A350, M4 and A420

#### **ENTRANCE HALL**

uPVC glazed window to side elevation with blind, door entry system, thermostat control, door to storage cupboard housing hot water cylinder and shelf, door to further storage cupboard with coat hooks and fuse board. Convector heater. New carpet. Doors off to lounge/kitchen, two bedrooms and bathroom.

# LOUNGE/KITCHEN

22' 6" x 10' 9" (6.867m x 3.289m) uPVC glazed windows to front and rear elevations, convector heater, BT point, Sky Q socket, and carpet.

Separated by and island from the lounge, the kitchen comprises range of wall and floor units with granite effect work surfaces over, stainless steel sink and drainer with mixer tap, electric oven and hob, tiled splash-backs, vinyl flooring.

#### **BEDROOM 1**

9' 3" x 13' 2" (2.839m x 4.016m) into recess uPVC glazed window to front elevation, convector heater, built in wardrobe, and carpet

#### **EN-SUITE**

Suite comprising of shower cubicle with shower, wash hand basin and w.c, and carpet.

#### **BEDROOM 2**

9' 7" x 7' 5" (2.944m x 2.284m) uPVC glazed window to front elevation, convector heater, carpet, BT point.

## **BATHROOM**

7' 4" x 6' 7" (2.240m x 2.028m) Obscure uPVC double glazed window to side elevation, white suite comprising panelled bath with mixer tap and shower, pedestal wash hand basin, w.c. and flush, wall mounted mirror, carpet.