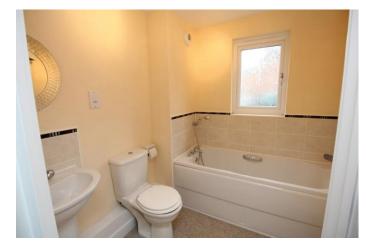

## **BATHROOM**

7' 4" x 6' 7" (2.240m x 2.028m) Obscure uPVC double glazed window to side elevation, white suite comprising panelled bath with mixer tap and shower, pedestal wash hand basin, w.c. and flush, wall mounted mirror, carpet.