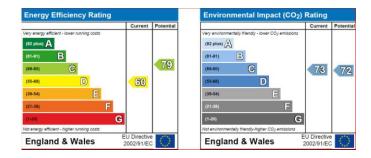

#### **SERVICE CHARGE & GROUND RENT**

We are advised:

- 1 There is approximately £110 years remaining on the lease
- 2 Ground Rent £150 per yer paid in two instalments in June & December
- 3 Service Charge Variable approximately £1,000 per year paid in two instalments in June
- & December
- 4 Pets Recognised domestic pets are fine subject to written consent from the lessor