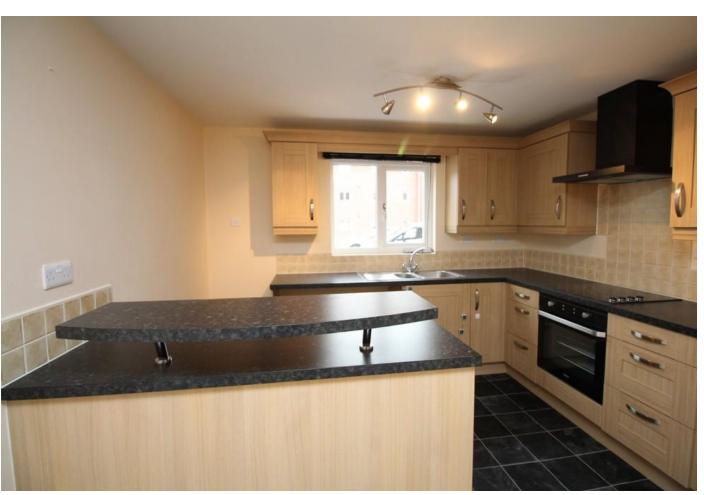

# LOUNGE/KITCHEN

22' 6" x 10' 9" (6.867m x 3.289m) uPVC glazed windows to front and rear elevations, convector heater, BT point, Sky Q socket, and carpet.

Separated by and island from the lounge, the kitchen comprises range of wall and floor units with granite effect work surfaces over, stainless steel sink and drainer with mixer tap, electric oven and hob, tiled splash-backs, vinyl flooring.