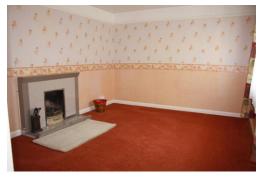

## Lounge

13' 7" x 10' 6" (4.14m x 3.2m)

Fitted carpet, double glazed window to front, TV point, open fireplace.

## **Living Room**

13' 1" x 11' 7" (3.99m x 3.53m)

Fitted carpet, TV point, fireplace with multi fuel stove on tiled hearth and decorative brick surround, door to hall.