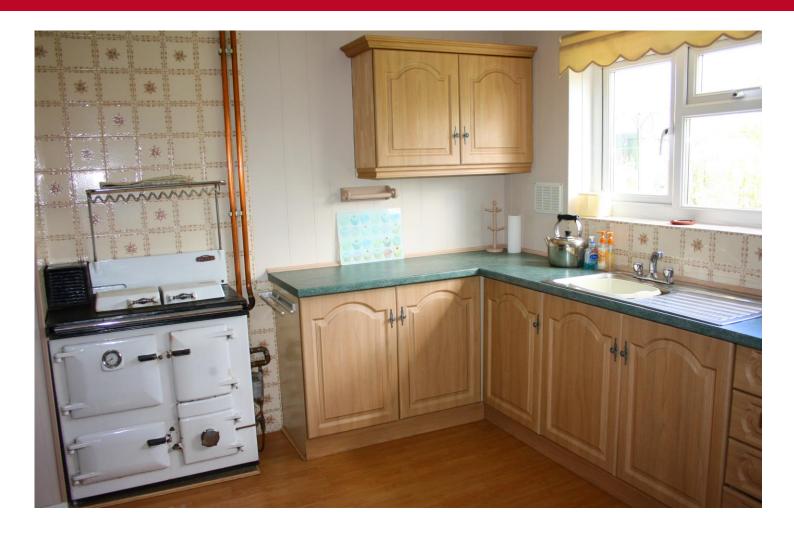

## Breakfast Kitchen

18' 9" x 9' 9" (5.72m x 2.97m)

Range of fitted wall and base units with worktops over, oil fired rayburn for heating water and cooking facilities, electric cooker point, single drainer stainless steel sink, double glazed window to rear overlooking the garden and countryside views beyond, walk-in pantry, door to inner hall, telephone point, door to: