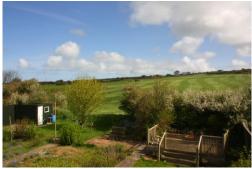

#### **Externally**

To the rear is a large garden area with raised decked area, patio, lawned garden with fruit trees, GARDEN SHED with electric connected, log store, WORK SHED with electric connected. To the front is a paved garden area and gate giving access to the fore. To the rear you have far reaching rural views.