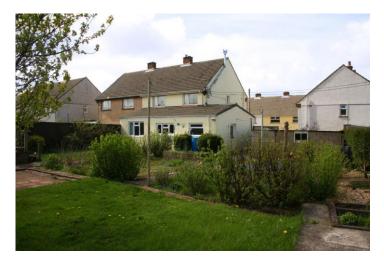

#### **Externally**

To the rear is a large garden area with raised decked area, patio, lawned garden with fruit trees, GARDEN SHED with electric connected, log store, WORK SHED with electric connected. To the front is a paved garden area and gate giving access to the fore. To the rear you have far reaching rural views.