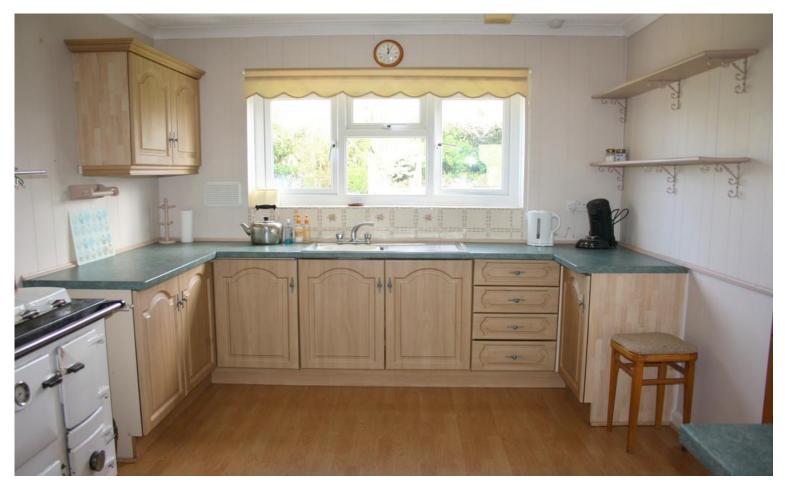

## Breakfast Kitchen

18' 9" x 9' 9" (5.72m x 2.97m)

Range of fitted wall and base units with worktops over, oil fired rayburn for heating water and cooking facilities, electric cooker point, single drainer stainless steel sink, double glazed window to rear overlooking the garden and countryside views beyond, walk-in pantry, door to inner hall, telephone point, door to: