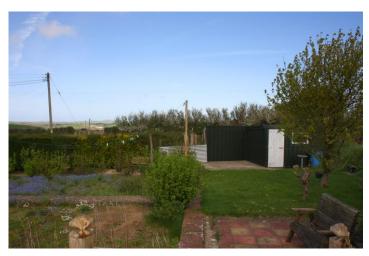

#### **Externally**

To the rear is a large garden area with raised decked area, patio, lawned garden with fruit trees, GARDEN SHED with electric connected, log store, WORK SHED with electric connected. To the front is a paved garden area and gate giving access to the fore. To the rear you have far reaching rural views.