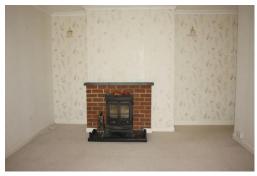

## **Living Room**

13' 1" x 11' 7" (3.99m x 3.53m)

Fitted carpet, TV point, fireplace with multi fuel stove on tiled hearth and decorative brick surround, door to hall.