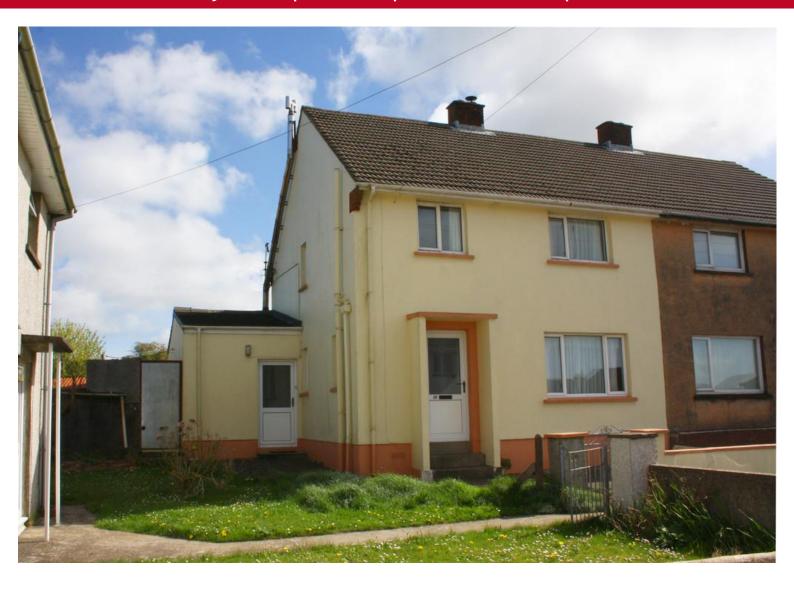

# 54 Wesley Place | Trecwn | Haverfordwest | SA62 5XR

- Extended & Improved Family Home
- Large Rear Garden & Rural Views
- NO CHAIN SALE!
- E.P.C Rating E

£105,000

#### **Entrance To**

Is via a gated path leading through the front garden to the front door, or further to the side entrance.

#### **Externally**

To the rear is a large garden area with raised decked area, patio, lawned garden with fruit trees, GARDEN SHED with electric connected, log store, WORK SHED with electric connected. To the front is a paved garden area and gate giving access to the fore. To the rear you have far reaching rural views.