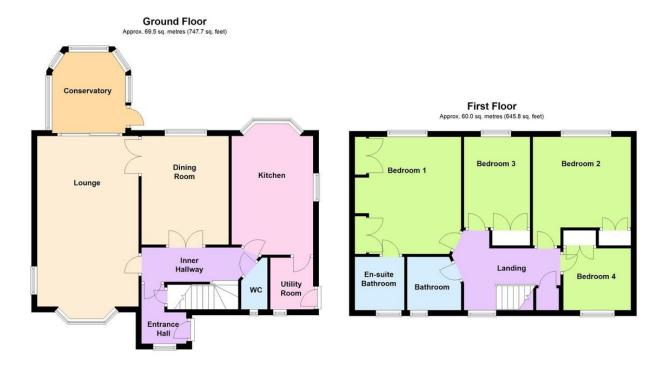

Total area: approx. 129.5 sq. metres (1393.5 sq. feet)

## ENTRANCE HALL

## **GROUND FLOOR CLOAKROOM**

**LOUNGE** 19' 9" x 12' (6.02m x 3.66m)

**DINING ROOM** 12' 6" x 10' 2" (3.81m x 3.1m)

**KITCHEN** 13' 9" x 9' 6" (4.19m x 2.9m)

**UTILITY ROOM** 5' 9" x 5' (1.75m x 1.52m)

**CONSERVATORY** 9' 4" x 8' 6" (2.84m x 2.59m) **BEDROOM 1** 13' 8" x 12' 4" (4.17m x 3.76m)

## EN SUITE BATHROOM/WC

BEDROOM 2 12' 3" x 10' (3.73m x 3.05m)

**BEDROOM 3** 10' 6" x 7' 8" (3.2m x 2.34m)

BEDROOM 4 8' 5" x 7' 7" (2.57m x 2.31m)

FAMILY BATHROOM/WC

DOUBLE WIDTH GARAGE

**PRIVATE DRIVE** 

The information and measurements contained within these details are for guidance only and do not form part of any contract.