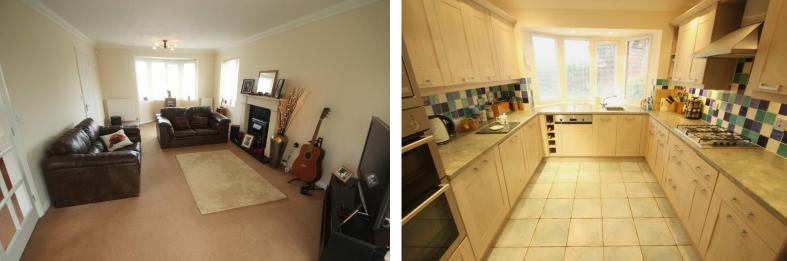

## ENTRANCE HALL

## **GROUND FLOOR CLOAKROOM**

**LOUNGE** 19' 9" x 12' (6.02m x 3.66m)

**DINING ROOM** 12' 6" x 10' 2" (3.81m x 3.1m)

**KITCHEN** 13' 9" x 9' 6" (4.19m x 2.9m)

**UTILITY ROOM** 5' 9" x 5' (1.75m x 1.52m)

**CONSERVATORY** 9' 4" x 8' 6" (2.84m x 2.59m) **BEDROOM 1** 13' 8" x 12' 4" (4.17m x 3.76m)