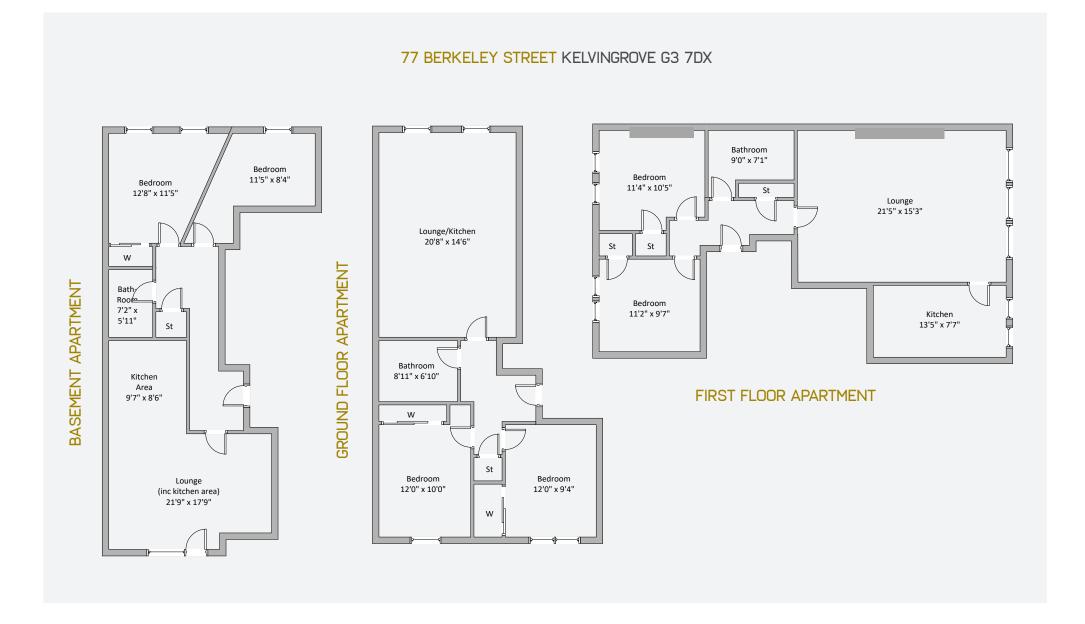

Number 77 consists of three, two bedroom apartments at basement, ground and first floor levels with a more compact one bedroom attic flat at the top.

A major benefit of this interesting investment portfolio is the presence of private parking spaces at the rear of the townhouses, which are accessed via Granville Street and Elderslie Street.

#### NUMBER 77

Three, two bedroom apartments:

Basement apartment

Ground floor apartment

First floor apartment

One compact one bedroom apartment:

Attic level aparment