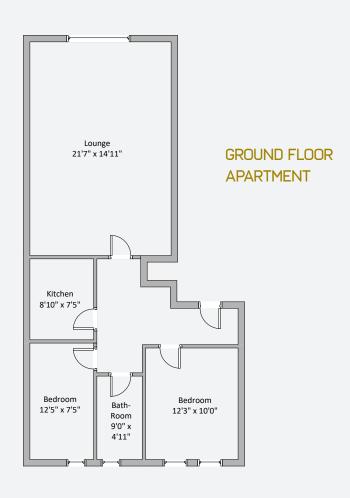

The attached floorplans will provide you with an indication of the layout and size of each apartment and block viewings can be arranged during which all apartments can be viewed.

Number 75 consists of four, spacious, two bedroom apartments which are spread over basement, ground, first floor and attic levels.

#### NUMBER 77

Three, two bedroom apartments:

Basement apartment

Ground floor apartment

First floor apartment

One compact one bedroom apartment:

Attic level aparment