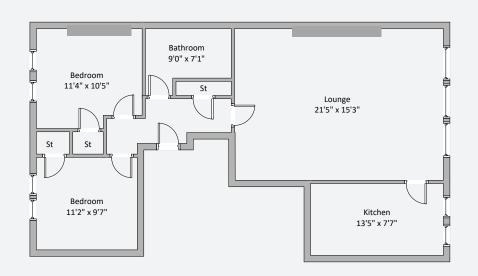

#### NUMBER 77

Three, two bedroom apartments:

Basement apartment

Ground floor apartment

First floor apartment

One compact one bedroom apartment:

Attic level aparment