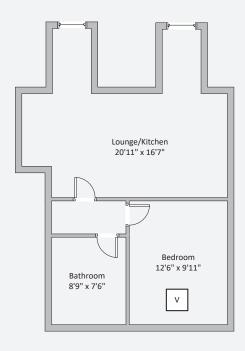

The attached floorplans will provide you with an indication of the layout and size of each apartment and block viewings can be arranged during which all apartments can be viewed.

Number 75 consists of four, spacious, two bedroom apartments which are spread over basement, ground, first floor and attic levels.

#### 77 BERKELEY STREET KELVINGROVE G3 7DX

TOP FLOOR APARTMENT

75 + 77 BERKELEY STREET KELVINGROVE G3 7DX

Whilst this brochure has been prepared with care, it is not a report on the condition of the property. Its terms are not warranted and do not constitute an offer to sell. All area and room measurements are approximate only. Floorplans are for illustration only and may not be to scale. All measurements are taken from longest and widest points.