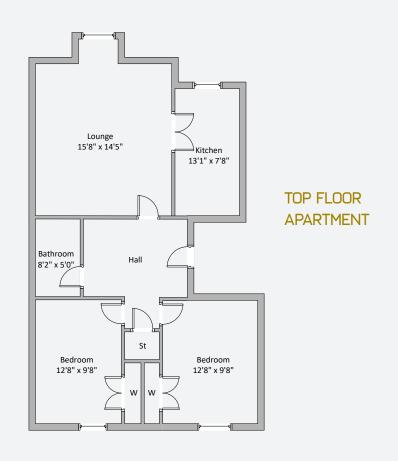

#### NUMBER 77

Three, two bedroom apartments:

Basement apartment

Ground floor apartment

First floor apartment

One compact one bedroom apartment:

Attic level aparment

#### 77 BERKELEY STREET KELVINGROVE G3 7DX

TOP FLOOR APARTMENT

75 + 77 BERKELEY STREET KELVINGROVE G3 7DX

Whilst this brochure has been prepared with care, it is not a report on the condition of the property. Its terms are not warranted and do not constitute an offer to sell. All area and room measurements are approximate only. Floorplans are for illustration only and may not be to scale. All measurements are taken from longest and widest points.