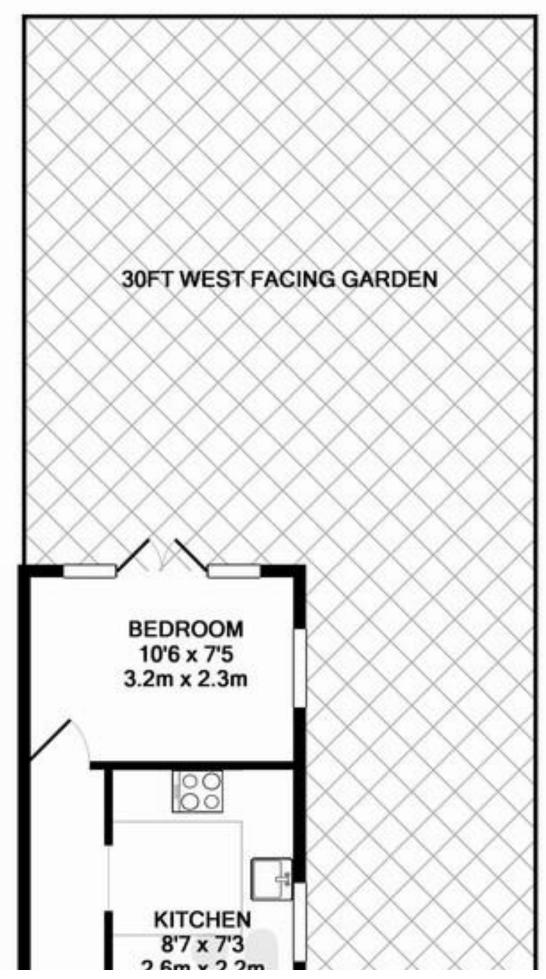

## Fernhead Road, Queens Park W9 £2,000 pcm

Mile are delighted to offer on to the market this fantastic two bedroom apartment set on the ground floor of this semi-detached Victorian conversion.

The property boasts a bright and airy reception room with a fire place and bay windows, two bedrooms (one with French doors leading to the garden), a three piece bathroom, a separate kitchen and a fantastic 30ft west facing garden.

- Great garden apartment
- Two bedrooms
- Amazing 30ft west facing garden
- Good condition
- Available 1<sup>st</sup> May 2024

- Offered furnished
- Separate kitchen
- Semi-detached Victorian conversion
- Fantastic location
- Close to shops and transports