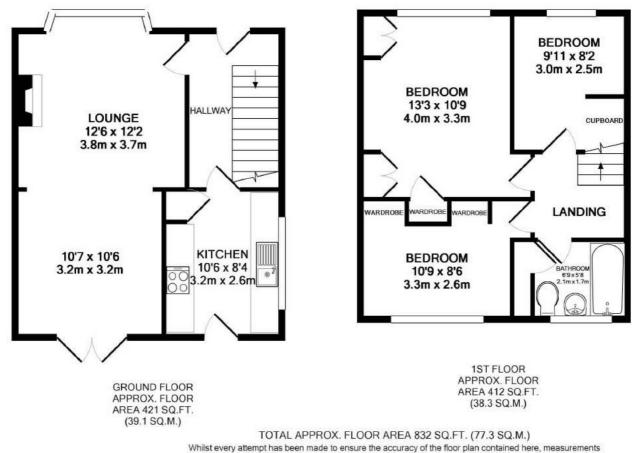

#### 4.26 X 2.80 (14'0" X 9'2")

Providing storage space, with plumbing for a washing machine, electric and light.

Whilst every attempt has been made to ensure the accuracy of the floor plan contained here, measurements of doors, windows, rooms and any other items are approximate and no responsibility is taken for any error, omission, or mis-statement. This plan is for illustrative purposes only and should be used as such by any prospective purchaser. The services, systems and appliances shown have not been tested and no guarantee as to their operability or efficiency can be given Made with Metropix ©2018