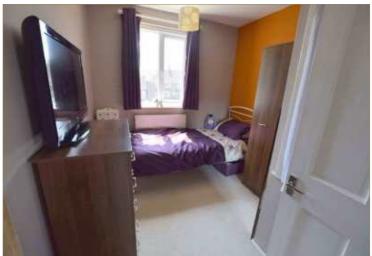

## **BEDROOM TWO**

#### 3.46 X 2.61 (11'4" X 8'7")

A second double bedroom, with a uPVC window to the rear elevation, two built-in storage cupboards/wardrobes, central heating radiator and carpeted floor.