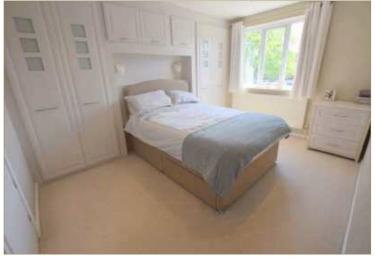

#### 4.15 X 3.34 (13'7" X 10'11")

Benefiting from fitted wardrobes and overbed storage cupboards, plus a further built-in cupboard. Electric socket in situ for a wall mounted TV. UPVC window to the front elevation, central heating radiator and carpeted floor.

#### 3.46 X 2.61 (11'4" X 8'7")

A second double bedroom, with a uPVC window to the rear elevation, two built-in storage cupboards/wardrobes, central heating radiator and carpeted floor.

#### 3.08 X 2.49 (10'1" X 8'2")

A good sized third bedroom, with a uPVC window to the front elevation, storage cupboard situated over stairwell, central heating radiator and carpeted floor.