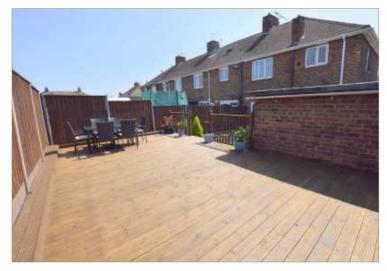

A spacious and well presented end link property located in this central position lying just off Ladysmith Road, close to Weelsby Woods and easy access to both Cleethorpes and Grimsby town centre. Well maintained throughout, the accommodation comprises entrance hall with solid wood floor, kitchen, and through lounge/dining room with modern fireplace. Three good sized bedrooms to the first floor all with built-in storage, and a family bathroom. Outside, the property benefits from off road parking at the front, and pleasant garden at the rear featuring an elevated decking area, and with outbuilding providing useful storage/utility space. Viewing Highly Recommended.

#### **OUTSIDE**

The property stands with lawn to the front and paved driveway providing off road parking. Side gated access to the rear with outbuilding, and good sized low maintenance garden. With paved patio, and elevated decking area ideal for alfresco dining and entertaining.