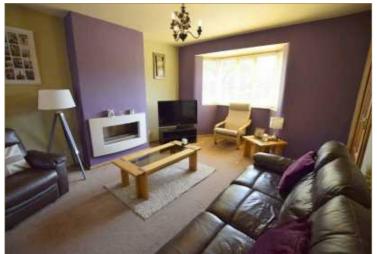

## LOUNGE/DINING ROOM

## 8.28 X 3.73 (27'2" X 12'3")

A spacious dual aspect through room with a uPVC bay window to the front elevation and featuring a contemporary wall mounted 'Smartscape' gas fire. Central heating radiator, and carpeted floor.

Dining room with continued carpeted floor, central heating radiator, and uPVC french doors to the rear garden.