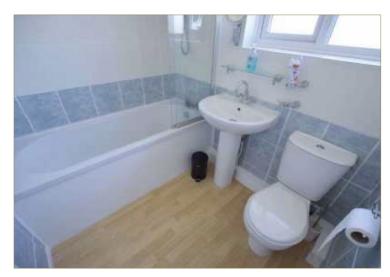

## FAMILY BATHROOM

### 2.01 X 1.85 (6'7" X 6'1")

Fitted with a white suite comprising a panelled bath with electric shower over (shower 6 months old). Pedestal wash basin with chrome mixer tap, and a low flush WC. Fully tiled walls, and wood effect vinyl flooring. Built-in cupboard providing storage and housing the gas central heating combi boiler (18 months old with 5 year warranty remaining).