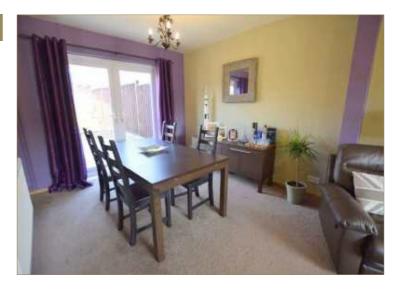

Dining room with continued carpeted floor, central heating radiator, and uPVC french doors to the rear garden.