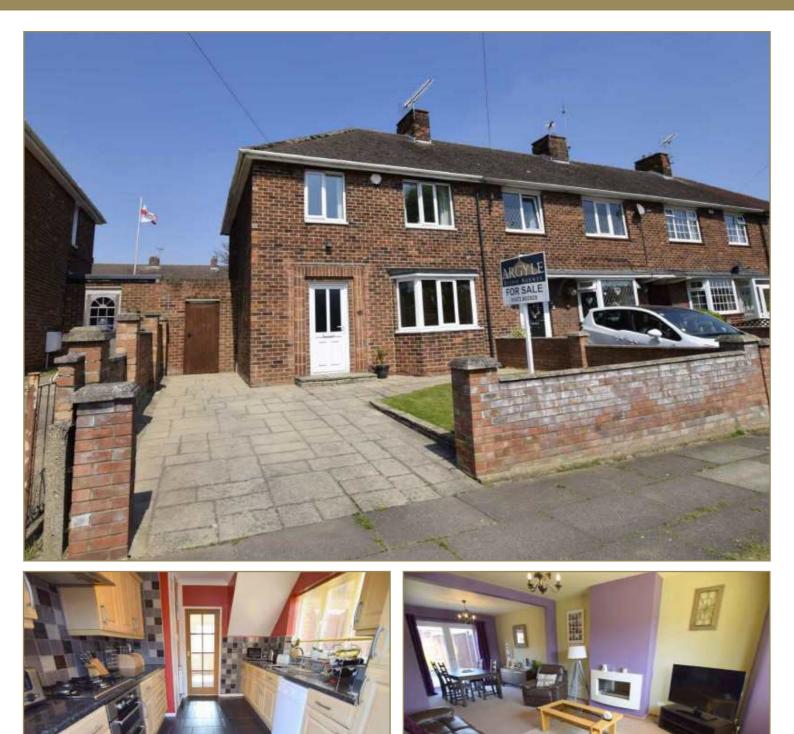

12 Whitby Drive, Grimsby DN32 9SS £125,000

31 Sea View Street, Cleethorpes, DN35 8EU Tel: 01472 603929 www.argyleestateagents.co.uk

A spacious and well presented end link property located in this central position lying just off Ladysmith Road, close to Weelsby Woods and easy access to both Cleethorpes and Grimsby town centre. Well maintained throughout, the accommodation comprises entrance hall with solid wood floor, kitchen, and through lounge/dining room with modern fireplace. Three good sized bedrooms to the first floor all with built-in storage, and a family bathroom. Outside, the property benefits from off road parking at the front, and pleasant garden at the rear featuring an elevated decking area, and with outbuilding providing useful storage/utility space. Viewing Highly Recommended.

## **ENTRANCE HALLWAY**

Access via uPVC entrance door into the hall with solid wood flooring, central heating radiator, understairs storage cupboard and carpeted staircase rising to the first floor.

#### 4.00 X 2.94 (13'1" X 9'8")

Fitted with light wood effect base and wall mounted units with contrasting work surfaces and tiled splashbacks. Stainless steel sink/drainer with chrome mixer tap, electric oven/grill and gas hob with chimney style extractor over. Integrated fridge/freezer, and plumbing for a dishwasher. Built-in tall storage cupboard. Tiled floor. Central heating radiator. UPVC window to the side elevation, and a uPVC door to the rear garden.

## 8.28 X 3.73 (27'2" X 12'3")

A spacious dual aspect through room with a uPVC bay window to the front elevation and featuring a contemporary wall mounted 'Smartscape' gas fire. Central heating radiator, and carpeted floor.

#### **OUTSIDE**

The property stands with lawn to the front and paved driveway providing off road parking. Side gated access to the rear with outbuilding, and good sized low maintenance garden. With paved patio, and elevated decking area ideal for alfresco dining and entertaining.