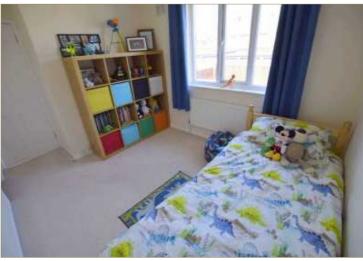

### **BEDROOM THREE**

#### 3.08 X 2.49 (10'1" X 8'2")

A good sized third bedroom, with a uPVC window to the front elevation, storage cupboard situated over stairwell, central heating radiator and carpeted floor.