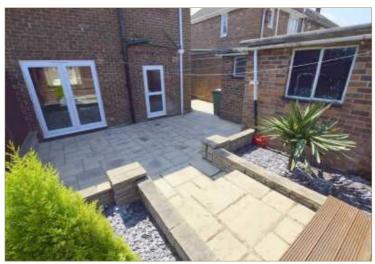

A spacious and well presented end link property located in this central position lying just off Ladysmith Road, close to Weelsby Woods and easy access to both Cleethorpes and Grimsby town centre. Well maintained throughout, the accommodation comprises entrance hall with solid wood floor, kitchen, and through lounge/dining room with modern fireplace. Three good sized bedrooms to the first floor all with built-in storage, and a family bathroom. Outside, the property benefits from off road parking at the front, and pleasant garden at the rear featuring an elevated decking area, and with outbuilding providing useful storage/utility space. Viewing Highly Recommended.

#### **OUTSIDE**

The property stands with lawn to the front and paved driveway providing off road parking. Side gated access to the rear with outbuilding, and good sized low maintenance garden. With paved patio, and elevated decking area ideal for alfresco dining and entertaining.