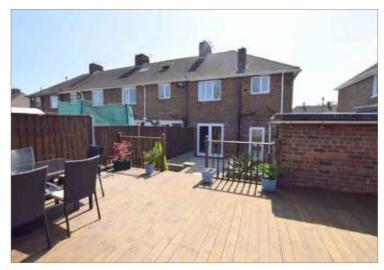

A spacious and well presented end link property located in this central position lying just off Ladysmith Road, close to Weelsby Woods and easy access to both Cleethorpes and Grimsby town centre. Well maintained throughout, the accommodation comprises entrance hall with solid wood floor, kitchen, and through lounge/dining room with modern fireplace. Three good sized bedrooms to the first floor all with built-in storage, and a family bathroom. Outside, the property benefits from off road parking at the front, and pleasant garden at the rear featuring an elevated decking area, and with outbuilding providing useful storage/utility space. Viewing Highly Recommended.

#### **OUTSIDE**

The property stands with lawn to the front and paved driveway providing off road parking. Side gated access to the rear with outbuilding, and good sized low maintenance garden. With paved patio, and elevated decking area ideal for alfresco dining and entertaining.