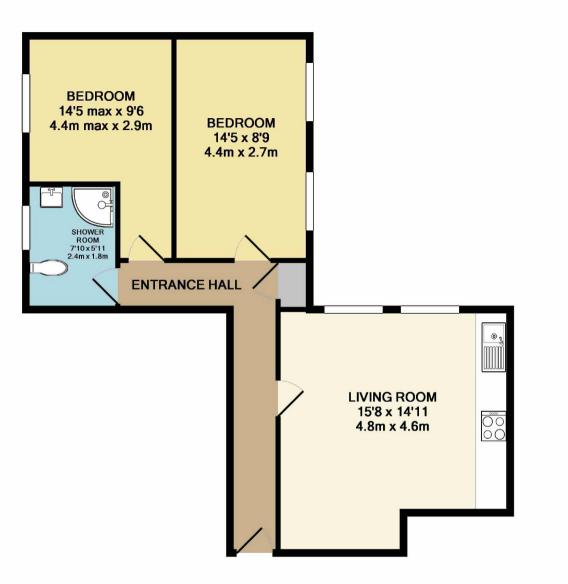

Postcode - M20 2WU EPC Rating - B Floor Area - 585 sq ft Local Authority - Manchester City Council Council Tax - Band B

TOTAL APPROX. FLOOR AREA 585 SQ.FT. (54.3 SQ.M.) Measurements are approximate. Not to scale. Illustrative purposes only Made with Metropix ©2018