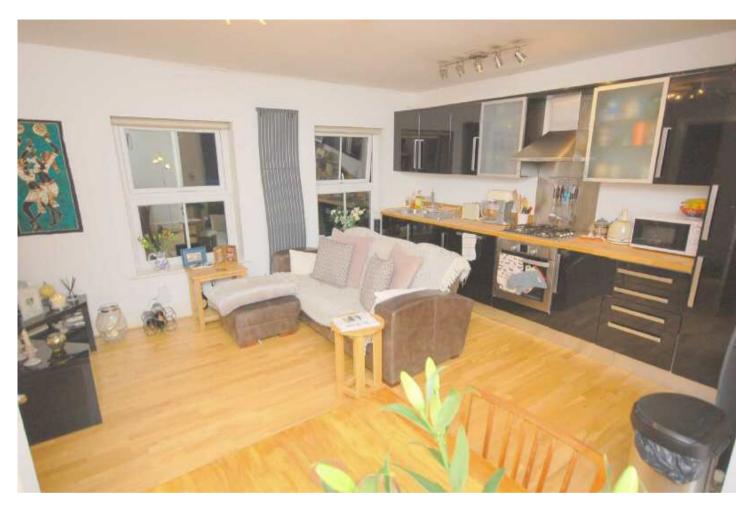

## The Property

A MOST APPEALING, TWO DOUBLE BEDROOM, FIRST FLOOR APARTMENT, FORMING PART OF AN ATTRACTIVE CONVERTED PERIOD PROEPRTY WITH A GREAT LOCATION IN THE HEART OF WEST DIDSBURY. 585 sq ft. The stylish living space benefits from both gas central heating and uPVC double glazing with a generous Lshaped entrance hall, superb open plan living/kitchen area with a range of fitted units and integrated appliances, two double bedrooms with ample space for freestanding furniture and a contemporary shower room with chrome fittings. The property enjoys a great position on the corner of Old Lansdowne Road and Queenston Road, with easy access to the bars & restaurants on Burton Road and the nearby Metrolink. There are attractive communal gardens and a gated residents car park with allocated space.

## Old Lansdowne Road, West Didsbury M20 2WU Guide price £215,000

- Stylish apartment
- Two double bedrooms
- Open plan living/kitchen
- Integrated appliances
- Contemporary shower room
- Generous hallway
- Gas central heating
- uPVC double glazing
- Gated residents parking
- Great location