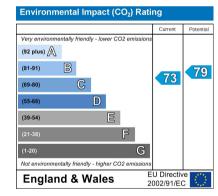

£695 PCM

Tenure:

| Energy Effic         | iency Ra          | ting     |   |            |          |
|----------------------|-------------------|----------|---|------------|----------|
|                      |                   |          |   | Current    | Potentia |
| Very energy efficier | nt - lower runnir | ng costs |   |            |          |
| (92 plus) A          |                   |          |   |            |          |
| (81-91)              | 3                 |          |   |            | /5/      |
| (69-80)              | C                 |          |   | 69         | 74       |
| (55-68)              | D                 |          |   |            |          |
| (39-54)              |                   | E        |   |            |          |
| (21-38)              |                   | F        |   |            |          |
| (1-20)               |                   |          | G |            |          |
| Not energy efficien  | - higher runnir   | g costs  |   |            |          |
| England              | & Wale            | s        |   | U Directiv |          |