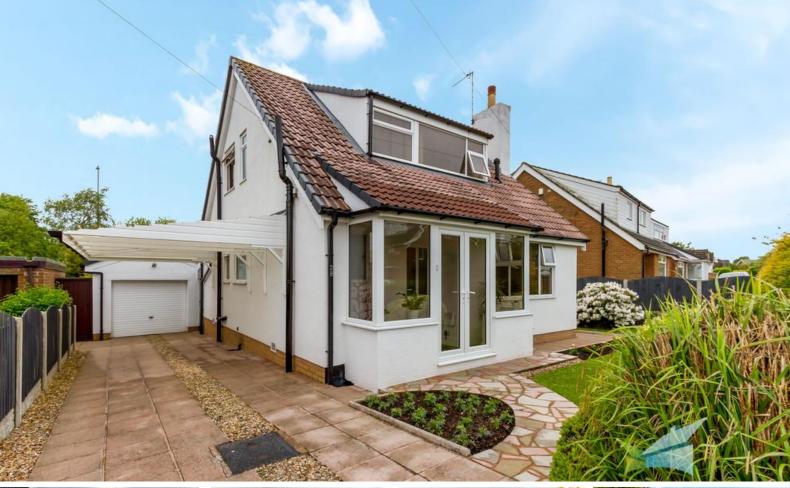

## For Sale

£295,000 Freehold

Seniors Drive, Thornton Cleveleys

3 Bedroom Detached House

Martin & Co Thornton
21 Victoria Road East, Thornton-Cleveleys, Lancashire, FY5 5HT
01253 866566

thorntoncleveleys@martinco.com

## For Sale

Stunning 3 bedroom detached house. The perfect family home is situated in a popular location close to local amenities. Solid oak doors throughout.

Stepping into the hallway leads you through the ground floor accommodation comprising of the reception room. bathroom, kitchen and utility room. The ground floor level has laminate floor throughout

EXTERIOR (FRONT) Laid to lawn with mature shrubs. Security light. CCTV. Paved access for cars. Carport.

PORCH 4' 5" x 10' 0" (1.36m x 3.06m) UPVC windows. Double opening doors. Tiled floor. Wall radiator. Led lighting.