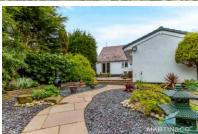

EXTERIOR (FRONT) Laid to lawn with mature shrubs. Security light. CCTV. Paved access for cars. Carport.

PORCH 4' 5" x 10' 0" (1.36m x 3.06m) UPVC windows. Double opening doors. Tiled floor. Wall radiator. Led lighting.

EXTERIOR (GARDEN) Landscaped with Indian Sandstone. Access to separate garage and outer annex. Privacy fencing. Mature shrubs. Slate features. CCTV. Shed.

MASTER BEDROOM 10' 10" x 11' 6" (3.303m x 3.53m) Fitted Wardrobes. UPVC windows. TV port. Fitted lighting. Radiator. Carpet.