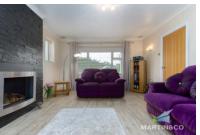

HALLWAY CCTV monitor. Vertical radiator. Oak bannister. Leading to under stairs storage which also houses meters and CCTV monitors. Laminate flooring.

RECEPTION ROOM 16' 10" x 12' 11" (5.142m x 3.942m) Gas Fire by Gazco. Slate feature wall. Laminate flooring. Integrated surround sound speaker. UPVC window. Wall fitted lights. Radiator. TV point