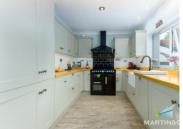

BATHROOM (DOWNSTAIRS) 5' 10" x 8' 9" (1.784m x 2.671m) 3 piece white suite comprising of low flush WC. Jacuzzi bath with mood lighting. 6ft vertical radiator. Laminate floor

KITCHEN/DINER Laminate floor. Double electric range cooker made by Leisure. Extractor fan. Integrated appliances. UPVC windows. Integrated surround sound speakers. Flush LED lighting. Belfast sink with stylish mixer tap. Bamboo Worktop. Under cabinet lighting. 2 x vertical hanging radiators. TV point. Sliding patio doors.