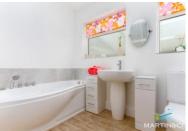

BATHROOM (DOWNSTAIRS) 5' 10" x 8' 9" (1.784m x 2.671m) 3 piece white suite comprising of low flush WC. Jacuzzi bath with mood lighting. 6ft vertical radiator. Laminate floor

KITCHEN/DINER Laminate floor. Double electric range cooker made by Leisure. Extractor fan. Integrated appliances. UPVC windows. Integrated surround sound speakers. Flush LED lighting. Belfast sink with stylish mixer tap. Bamboo Worktop. Under cabinet lighting. 2 x vertical hanging radiators. TV point. Sliding patio doors.

BATHROOM Low WC flush. Sink. Shower cubical. Tiled effect floor. Tiled walls . 6ft Heated Towel rail

Martin & Co Thornton
21 Victoria Road East, Thornton-Cleveleys, Lancashire, FY5 5HT
01253 866566

thorntoncleveleys@martinco.com