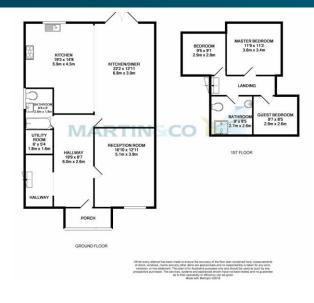

## For Sale

Stunning 3 bedroom detached house. The perfect family home is situated in a popular location close to local amenities. Solid oak doors throughout.

Stepping into the hallway leads you through the ground floor accommodation comprising of the reception room. bathroom, kitchen and utility room. The ground floor level has laminate floor throughout

Stairs to the first floor leading to master bedroom and a further two good size bedrooms and family bathroom.

- Detached House
- 3 Bedrooms
- Large Kitchen Diner
- Landscaped Garden
- Gas Central Heating
- UPVC Double Glazing
- Quality Finish

EXTERIOR (FRONT) Laid to lawn with mature shrubs. Security light. CCTV. Paved access for cars. Carport.

PORCH 4' 5" x 10' 0" (1.36m x 3.06m) UPVC windows. Double opening doors. Tiled floor. Wall radiator. Led lighting.

HALLWAY CCTV monitor. Vertical radiator. Oak bannister. Leading to under stairs storage which also houses meters and CCTV monitors. Laminate flooring.

RECEPTION ROOM 16' 10" x 12' 11" (5.142m x 3.942m) Gas Fire by Gazco. Slate feature wall. Laminate flooring. Integrated surround sound speaker. UPVC window. Wall fitted lights. Radiator. TV point

BATHROOM (DOWNSTAIRS) 5' 10" x 8' 9" (1.784m x 2.671m) 3 piece white suite comprising of low flush WC. Jacuzzi bath with mood lighting. 6ft vertical radiator. Laminate floor

KITCHEN/DINER Laminate floor. Double electric range cooker made by Leisure. Extractor fan. Integrated appliances. UPVC windows. Integrated surround sound speakers. Flush LED lighting. Belfast sink with stylish mixer tap. Bamboo Worktop. Under cabinet lighting. 2 x vertical hanging radiators. TV point. Sliding patio doors.

EXTERIOR (GARDEN) Landscaped with Indian Sandstone. Access to separate garage and outer annex. Privacy fencing. Mature shrubs. Slate features. CCTV. Shed.

MASTER BEDROOM 10' 10" x 11' 6" (3.303m x 3.53m) Fitted Wardrobes. UPVC windows. TV port. Fitted lighting. Radiator. Carpet.

BEDROOM 2 8' 9" x 9' 5" (2.68m x 2.89m) Walk in wardrobe. UPVC windows. TV port. Fitted lighting. Radiator. Carpet. Valiant Combi Boiler

BEDROOM 3 9' 0" x 7' 8" (2.76m x 2.34m) Fitted Wardrobes. UPVC windows. TV port. Fitted lighting. Radiator. Carpet. Storage space.

BATHROOM Low WC flush. Sink. Shower cubical. Tiled effect floor. Tiled walls . 6ft Heated Towel rail

Martin & Co Thornton
21 Victoria Road East, Thornton-Cleveleys, Lancashire, FY5 5HT
01253 866566

thorntoncleveleys@martinco.com