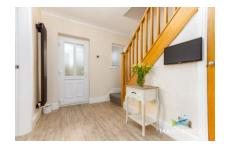

HALLWAY CCTV monitor. Vertical radiator. Oak bannister. Leading to under stairs storage which also houses meters and CCTV monitors. Laminate flooring.

RECEPTION ROOM 16' 10" x 12' 11" (5.142m x 3.942m) Gas Fire by Gazco. Slate feature wall. Laminate flooring. Integrated surround sound speaker. UPVC window. Wall fitted lights. Radiator. TV point