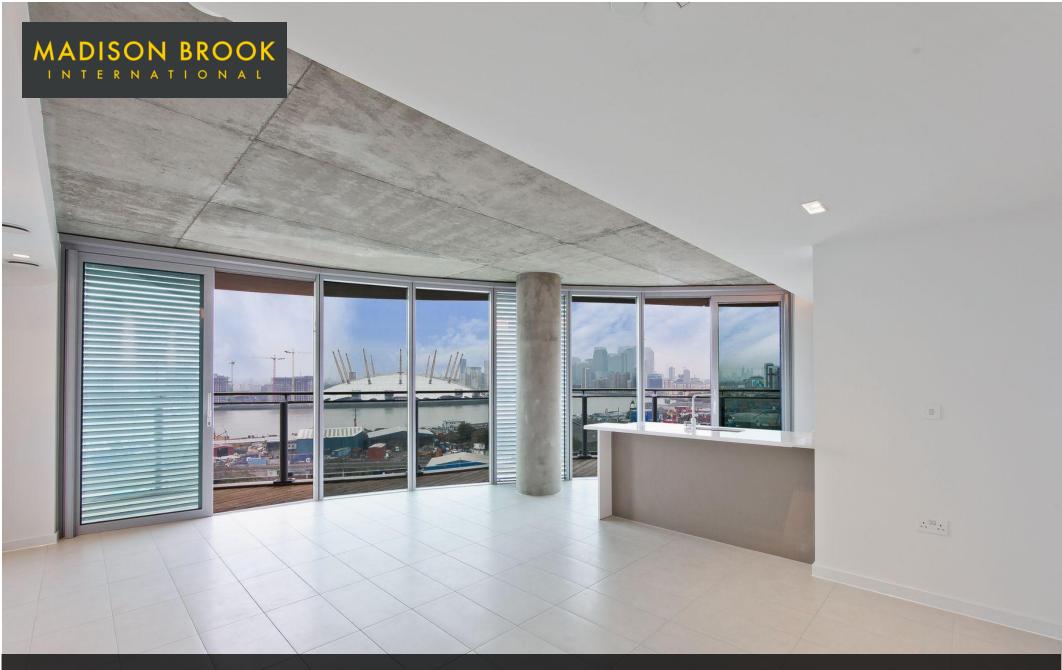

**δΚΟΙΕCIED** αιζα | brobertymark PROTECTED naea | propertymark

WADISON BROOK

This stunning 12th floor, two bedroom, two bathroom, 967 sq. ft. apartment is available on a furnished basis and is looking directly over Canary Wharf & O2 Arena.

Featuring floor-to-ceiling windows to the open-plan lounge/kitchen, with integrated appliances, double bedroom, master bathroom & additional en-suite, utility cupboard & sizeable private terrace. This development also boats a private residents gymnasium & 24hr concierge.