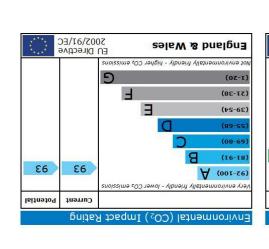

**δΚΟΙΕCIED** αιζα | brobertymark PROTECTED naea | propertymark







WADISON BROOK









This stunning 12th floor, two bedroom, two bathroom, 967 sq. ft. apartment is available on a furnished basis and is looking directly over Canary Wharf & O2 Arena.

Featuring floor-to-ceiling windows to the open-plan lounge/kitchen, with integrated appliances, double bedroom, master bathroom & additional en-suite, utility cupboard & sizeable private terrace. This development also boats a private residents gymnasium & 24hr concierge.

Hoola Development is located in the stunning surrounds of Excel Marina, just moments from the Emirates Cable Car, Siemens Crystal & O2 Arena. Royal Victoria (DLR) & Canning Town (Jubilee) are within easy reach, connecting to the City of London & Canary Wharf.

## KEY FEATURES

- Two Bedroom Apartment
- 12th Floor Location
- 967 Sq. Ft