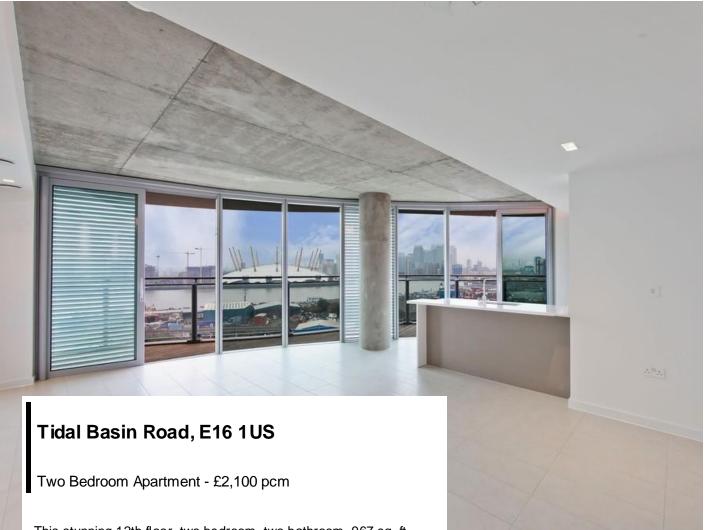

## **Tidal Basin Road**

**δΚΟΙΕCIED** αιζα | brobertymark PROTECTED naea | propertymark

WADISON BROOK

This stunning 12th floor, two bedroom, two bathroom, 967 sq. ft. apartment is available on a furnished basis and is looking directly over Canary Wharf & O2 Arena.