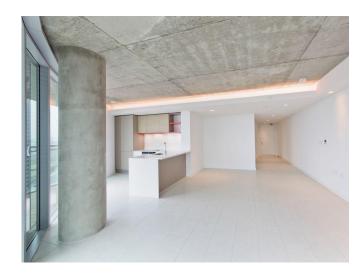

**δΚΟΙΕCIED** αιζα | brobertymark PROTECTED naea | propertymark

WADISON BROOK

This stunning 12th floor, two bedroom, two bathroom, 967 sq. ft. apartment is available on a furnished basis and is looking directly over Canary Wharf & O2 Arena.

Featuring floor-to-ceiling windows to the open-plan lounge/kitchen, with integrated appliances, double bedroom, master bathroom & additional en-suite, utility cupboard & sizeable private terrace. This development also boats a private residents gymnasium & 24hr concierge.