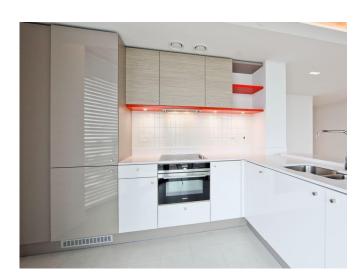

Featuring floor-to-ceiling windows to the open-plan lounge/kitchen, with integrated appliances, double bedroom, master bathroom & additional en-suite, utility cupboard & sizeable private terrace. This development also boats a private residents gymnasium & 24hr concierge.