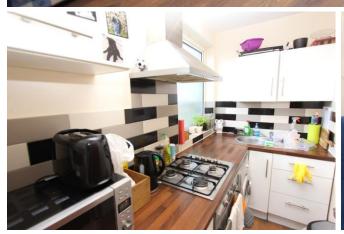

# **Property Description**

PK Properties are delighted to bring to the market this modern and spacious studio apartment located just moments away from Rayners Lane Station.

Accommodation comprises of 1 large room with fitted wardrobes, separate kitchen and 3-piece bathroom suite. Benefits include Gas Central Heating, fully Double Glazed, Laminate Flooring throughout, Fitted Wardrobes with Mirrored Doors as well as walking distance to Rayners Lane Station (Metropolitan & Piccadilly Line).

### **Key Features**

- Large & Modern Studio Apartment
- Separate Kitchen & Bathroom
- Laminate Flooring throughout
- Gas Central Heating
- Fully Double Glazed

- Fitted Wardrobes
- Moments away to Rayners Lane Station
- Close to Local Amenities
- Furnished