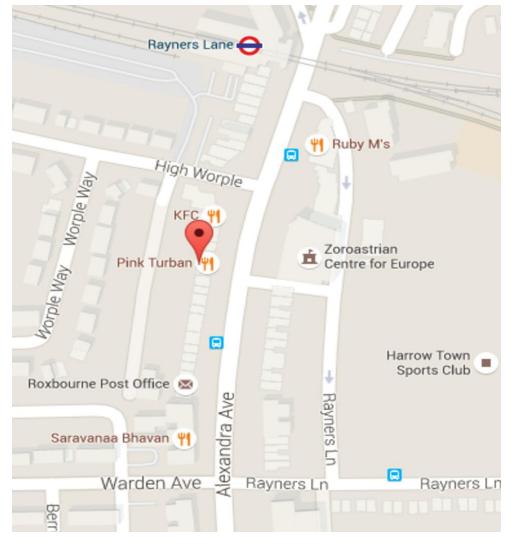

# **Transport Links**

### **Train & Tube**

- Rayners Lane Station Metropolitan Piccadilly Zone 5 0.1 miles
- North Harrow Station Metropolitan Zone 5 0.8 miles
- Pinner Station Metropolitan Zone 5 1.5 miles

### Bus

H9, H10, H12, 398

### **Local Area**

Surrounded by a variety of banks, supermarkets, parks and restaurants on Rayners Lane High Street, this area is very well connected with a diverse range of transport links nearby.

For more information on the area see our Area Guide section on pkproperties.co.uk