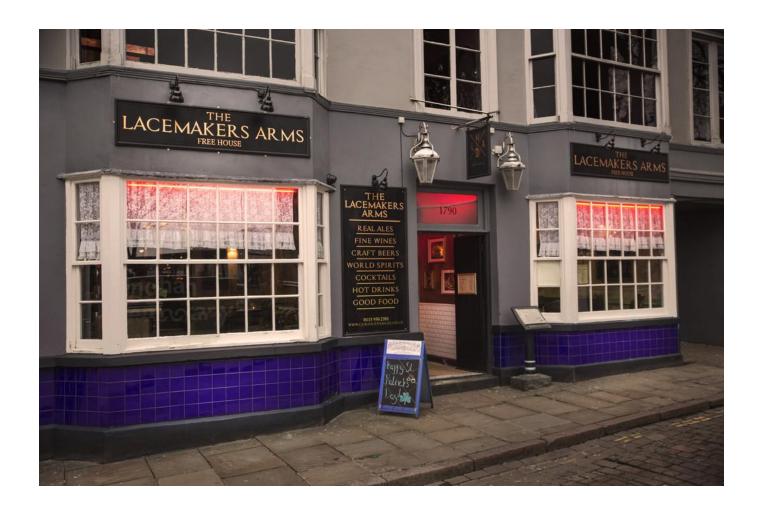

# City Centre offices, 3-5 High Pavement, Nottingham, Notts, NG1 1HF

Former licensed premises to be converted to City Centre office with frontage

£40,000 rent per annum + vat

New 5-10 year lease (flexible terms)

# **Property Description**

Ground floor and basement floor within a 4 storey property with the upper floors let as a range of different office space.