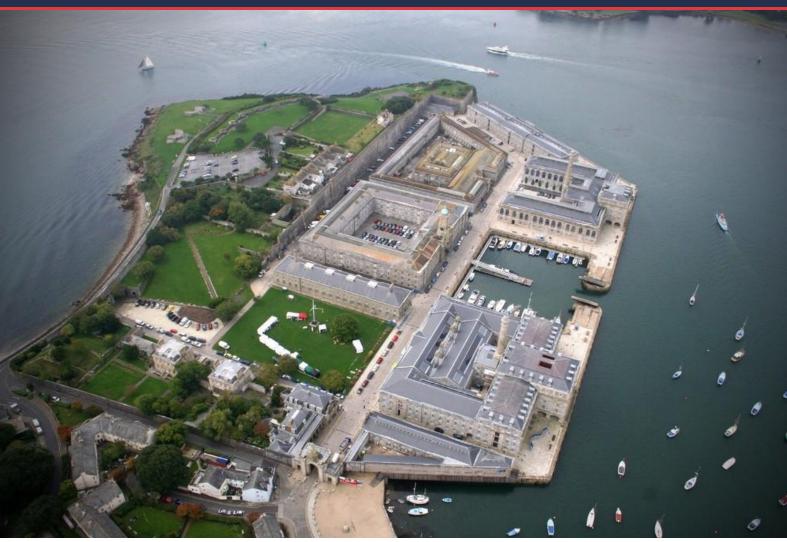

#### LOCATION

The Royal William Yard is the most exciting mixed-use development in Plymouth, situated on a 15-acre site with dramatic views across Plymouth Sound. Superbly located, the Royal William Yard provides a breathtaking place in which to live and boasts an array of eating and drinking experiences, along with a hairdressers and art gallery.