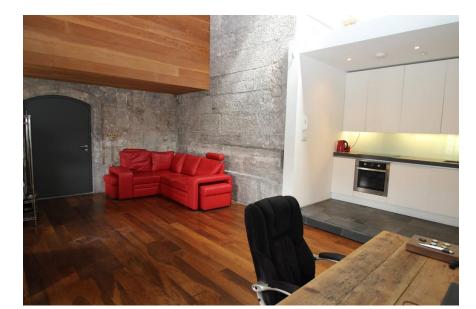

#### **DESCRIPTION**

There is lift and stair access from the secure communal entrance hall to the third floor with a solid oak door to the apartment. The front door opens into an attractive open plan living room with two windows over looking the courtyard, oak floorboards, exposed stone walls and a vaulted ceiling with skylight over the mezzanine area. The well equipped kitchen area boasts a slate floor and white base and wall units with dark work surfaces over and integrated oven, hob with cooker hood over and fridge. Double doors give access to the utility cupboard with plumbing for a washing machine and useful storage.