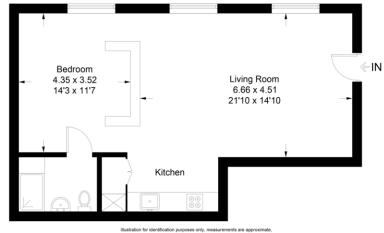

#### 80 Mills Bakery

Approximate Gross Internal Area = 57.8 sq m / 622 sq ft

These particulars whilst believed to be accurate are set out as a general outline only for guidance and do not constitute any part of an offer or contract. Intending purchasers should not rely on them as statements of representation of fact, but must satisfy themselves by inspection or otherwise as to their accuracy. No person in the employment of Atwell Martin has the authority to make or give any representation or warranty in respect of the property.