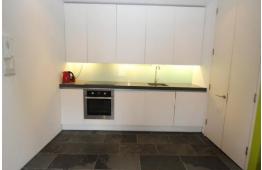

#### **DESCRIPTION**

There is lift and stair access from the secure communal entrance hall to the third floor with a solid oak door to the apartment. The front door opens into an attractive open plan living room with two windows over looking the courtyard, oak floorboards, exposed stone walls and a vaulted ceiling with skylight over the mezzanine area. The well equipped kitchen area boasts a slate floor and white base and wall units with dark work surfaces over and integrated oven, hob with cooker hood over and fridge. Double doors give access to the utility cupboard with plumbing for a washing machine and useful storage.