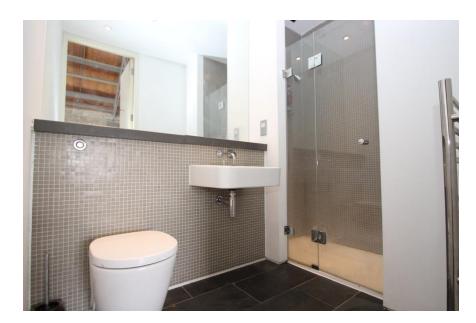

The bedroom area is separated from the living room by a freestanding partition and has a window to the courtyard, oak floor and stone walls. The shower room/WC features a contemporary suite comprising tiled shower cubicle with glass screen, wash hand basin and WC together with heated towel rail and large fitted mirror.