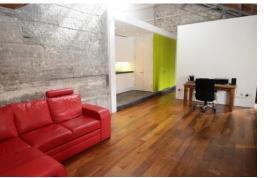

#### **DESCRIPTION**

There is lift and stair access from the secure communal entrance hall to the third floor with a solid oak door to the apartment. The front door opens into an attractive open plan living room with two windows over looking the courtyard, oak floorboards, exposed stone walls and a vaulted ceiling with skylight over the mezzanine area. The well equipped kitchen area boasts a slate floor and white base and wall units with dark work surfaces over and integrated oven, hob with cooker hood over and fridge. Double doors give access to the utility cupboard with plumbing for a washing machine and useful storage.