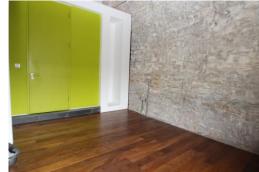

The bedroom area is separated from the living room by a freestanding partition and has a window to the courtyard, oak floor and stone walls. The shower room/WC features a contemporary suite comprising tiled shower cubicle with glass screen, wash hand basin and WC together with heated towel rail and large fitted mirror.