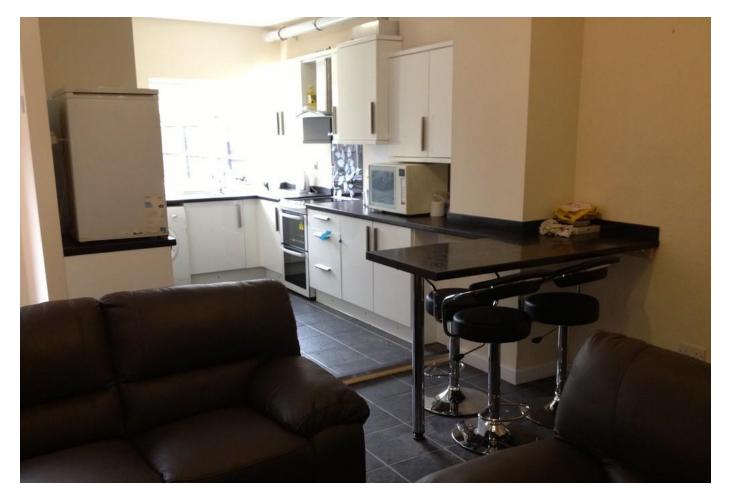

### THE PROPERTY

There are five further bedrooms within this property sharing two bathroom / shower rooms. There is a large open plan communal kitchen, dining and communal space.

Included within the rent is monthly clean of the communal areas and regular gardening maintenance.