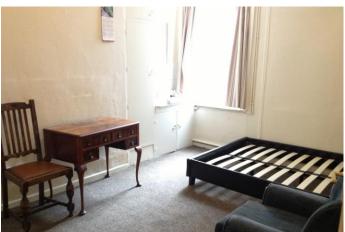

### THE ROOM

The double room is neutrally decorated and is fully furnished with a double bed and mattress. There are fitted wardrobes / cupboards offering adequate storage. There is also a sink within the bedroom.