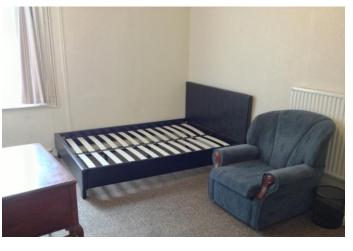

### THE ROOM

The double room is neutrally decorated and is fully furnished with a double bed and mattress. There are fitted wardrobes / cupboards offering adequate storage. There is also a sink within the bedroom.