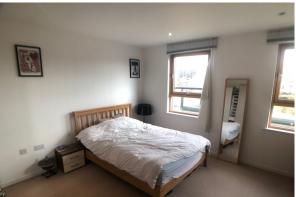

## **SUMMARY**

Zenko Properties would like to present this LARGE apartment is with OPEN-PLAN living area, kitchen to the rear of the room and further space for dinning area. The kitchen is equipped with a separate FRIDGE and separate FREEZER, ELECTRIC OVEN and HOB and dishwasher. Large full length balcony. The bedroom is a spacious and large double with plenty of room for large bed, wardrobes, chest of draws etc. The bathroom has been finished to a good standard, fully tiled and has a shower over the bath, build in mirror and cabinet area.