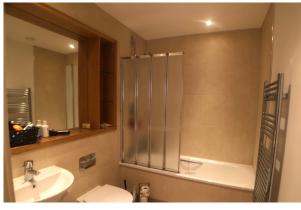

## **SUMMARY**

Zenko Properties would like to present this LARGE apartment is with OPEN-PLAN living area, kitchen to the rear of the room and further space for dinning area. The kitchen is equipped with a separate FRIDGE and separate FREEZER, ELECTRIC OVEN and HOB and dishwasher. Large full length balcony. The bedroom is a spacious and large double with plenty of room for large bed, wardrobes, chest of draws etc. The bathroom has been finished to a good standard, fully tiled and has a shower over the bath, build in mirror and cabinet area.