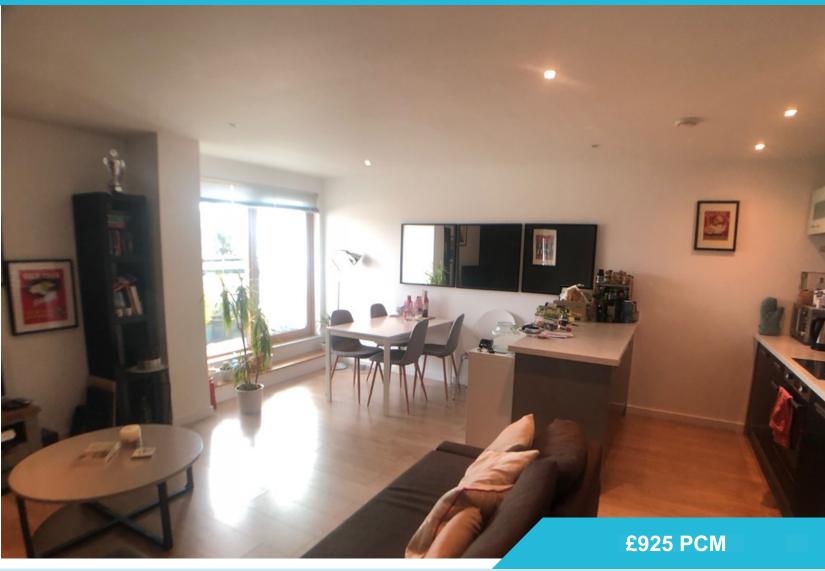

## **SUMMARY**

Zenko Properties would like to present this LARGE apartment is with OPEN-PLAN living area, kitchen to the rear of the room and further space for dinning area. The kitchen is equipped with a separate FRIDGE and separate FREEZER, ELECTRIC OVEN and HOB and dishwasher. Large full length balcony. The bedroom is a spacious and large double with plenty of room for large bed, wardrobes, chest of draws etc. The bathroom has been finished to a good standard, fully tiled and has a shower over the bath, build in mirror and cabinet area.