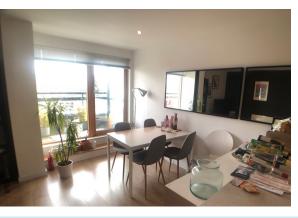

## **SUMMARY**

Zenko Properties would like to present this LARGE apartment is with OPEN-PLAN living area, kitchen to the rear of the room and further space for dinning area. The kitchen is equipped with a separate FRIDGE and separate FREEZER, ELECTRIC OVEN and HOB and dishwasher. Large full length balcony. The bedroom is a spacious and large double with plenty of room for large bed, wardrobes, chest of draws etc. The bathroom has been finished to a good standard, fully tiled and has a shower over the bath, build in mirror and cabinet area.