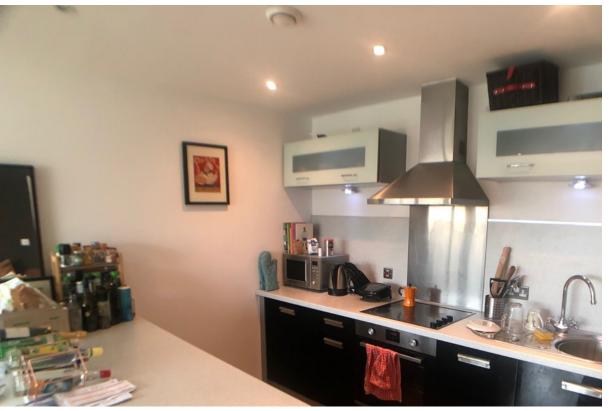

## **SUMMARY**

Zenko Properties would like to present this LARGE apartment is with OPEN-PLAN living area, kitchen to the rear of the room and further space for dinning area. The kitchen is equipped with a separate FRIDGE and separate FREEZER, ELECTRIC OVEN and HOB and dishwasher. Large full length balcony. The bedroom is a spacious and large double with plenty of room for large bed, wardrobes, chest of draws etc. The bathroom has been finished to a good standard, fully tiled and has a shower over the bath, build in mirror and cabinet area.