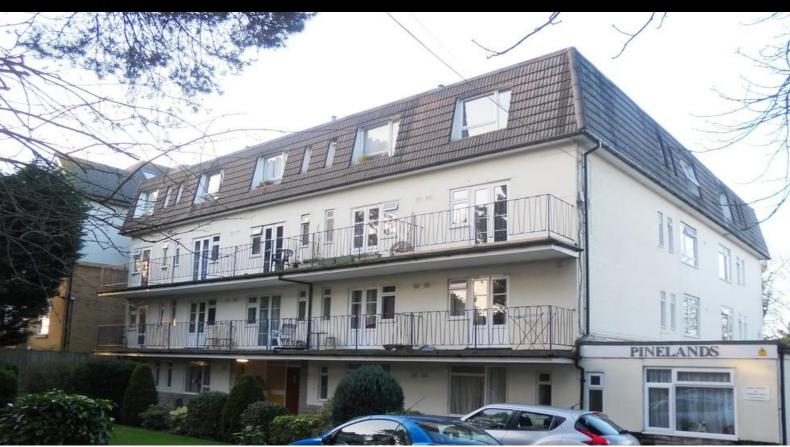

## Pinelands, Knyveton Road, Bournemouth, BH1 3QN

Studio

## **Description:**

LANSDOWNE – A FULLY FURNISHED 2<sup>nd</sup> floor studio apartment (LIFT) located in close proximity to both the Town Centre and CLIFF TOP. Lounge/diner with access to a SOUTH FACING BALCONY; kitchen area with electric oven/hob, washing machine, and fridge; shower room with W/C and basin. Property has RECENTLY FITTED FLOORING THROUGHOUT, and also benefits from GAS CENTRAL HEATING. RENT INCLUDES SEASONAL HEATING and WATER & SEWERAGE RATES. Parking on site is on a first come, first served basis. A tidy apartment in a convenient location. FULLY MANAGED. AVAILABLE 08/01/2025.