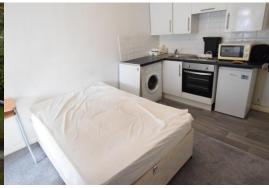

## **Description:**

LANSDOWNE – A FULLY FURNISHED 2<sup>nd</sup> floor studio apartment (LIFT) located in close proximity to both the Town Centre and CLIFF TOP. Lounge/diner with access to a SOUTH FACING BALCONY; kitchen area with electric oven/hob, washing machine, and fridge; shower room with W/C and basin. Property has RECENTLY FITTED FLOORING THROUGHOUT, and also benefits from GAS CENTRAL HEATING. RENT INCLUDES SEASONAL HEATING and WATER & SEWERAGE RATES. Parking on site is on a first come, first served basis. A tidy apartment in a convenient location. FULLY MANAGED. AVAILABLE 08/01/2025.