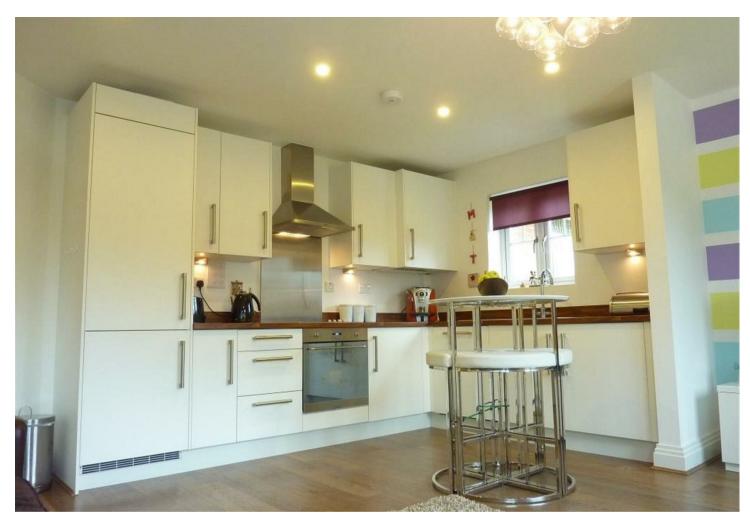

#### LOUNGE/KITCHEN AREA

4.95 x 4.78 (16'3" x 15'8")

 $2\ x$  windows to rear,  $2\ x$  radiators, wood effect flooring and open through to:

# KITCHEN AREA

with work surfaces incorporating a stainless steel sink drainer with mixer tap. Comprehensive range of cupboards and drawers below the work surface with fitted fridge, fitted freezer, fitted oven and grill, surface mounted halogen hob with stainless steel splashback and chimney extractor above. Dishwasher, integral washer/dryer. Range of eye level cupboards one of which houses the gas central heating boiler. Window to side and downlighters.