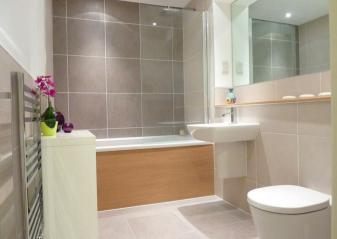

# BATHROOM

white suite comprising of a panelled bath with wall mounted taps and wall mounted shower above and glass shower screen. Wash hand basin with mixer tap, low level wc with concealed cistern, half height tiling, tiled floor, fitted mirror, shaver point, downlighters and ceiling mounted extractor.