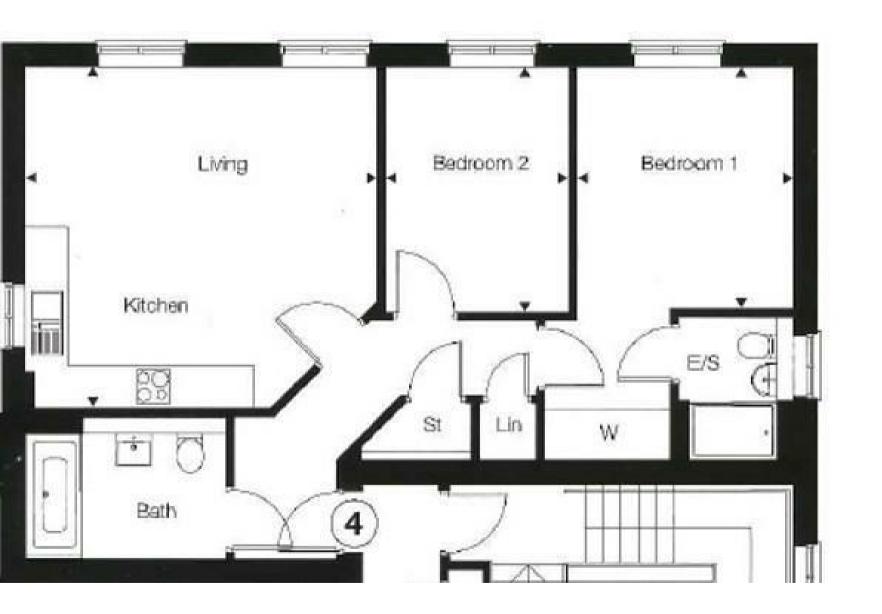

#### **ENTRANCE HALL**

wood effect flooring, radiator, downlighters, large cupboard housing circuit breakers with further airing cupboard to side with insulated cylinder. Wall mounted thermostat for central heating.

#### LOUNGE/KITCHEN AREA

4.95 x 4.78 (16'3" x 15'8")

 $2\ x$  windows to rear,  $2\ x$  radiators, wood effect flooring and open through to:

# KITCHEN AREA

with work surfaces incorporating a stainless steel sink drainer with mixer tap. Comprehensive range of cupboards and drawers below the work surface with fitted fridge, fitted freezer, fitted oven and grill, surface mounted halogen hob with stainless steel splashback and chimney extractor above. Dishwasher, integral washer/dryer. Range of eye level cupboards one of which houses the gas central heating boiler. Window to side and downlighters.

## BEDROOM ONE 3.63 × 3.02 (11'11" × 9'11") fitted wardrobes, window to rear, radiator and doorway to:

# EN-SUITE SHOWER ROOM

large walk in shower with wall mounted controls, wash hand basin with mixer tap, low level wc with concealed cistern, obscured glazed window to side, shaver point, half height tiling, mirror, heated towel rail, ceiling mounted extractor and tiled floor.

#### **BEDROOM TWO**

 $3.40 \times 2.59$  (11'2" x 8'6") with window to rear and radiator.

# BATHROOM

white suite comprising of a panelled bath with wall mounted taps and wall mounted shower above and glass shower screen. Wash hand basin with mixer tap, low level wc with concealed cistern, half height tiling, tiled floor, fitted mirror, shaver point, downlighters and ceiling mounted extractor.