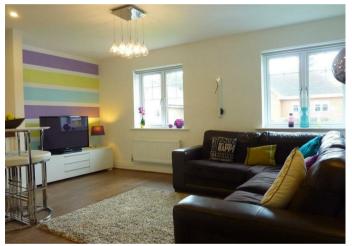

#### LOUNGE/KITCHEN AREA

4.95 x 4.78 (16'3" x 15'8")

 $2\ x$  windows to rear,  $2\ x$  radiators, wood effect flooring and open through to: