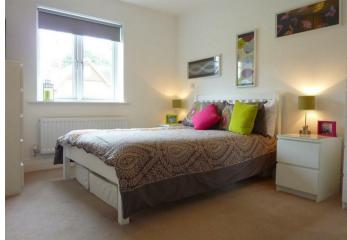

## BEDROOM ONE 3.63 × 3.02 (11'11" × 9'11") fitted wardrobes, window to rear, radiator and doorway to:

#### **BEDROOM TWO**

 $3.40 \times 2.59$  (11'2" x 8'6") with window to rear and radiator.