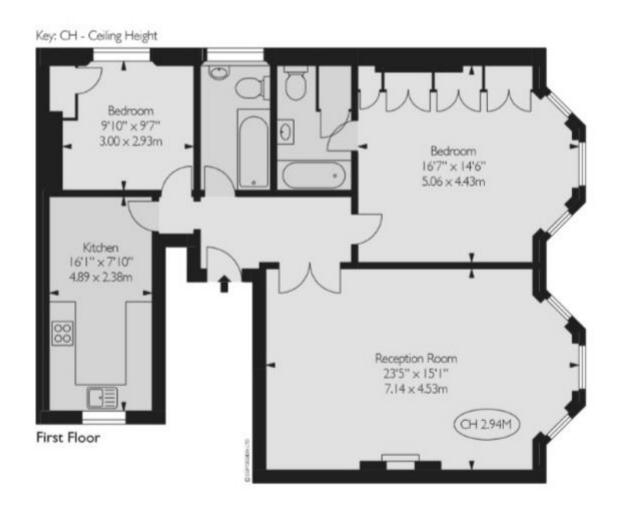

### Accommodation comprises:

Two double bedrooms; Two bathrooms (one en-suite); Large 23ft reception room with bay window; Modern bespoke kitchen; Share of freehold

Tenure: Share of freehold

Price: £2,350,000 subject to Contract