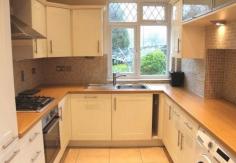

The property comprises the following: Bright entrance hall, bay fronted, front reception room, rear dining room, separate modern fitted kitchen with appliances (including gas hob, oven, fridge/freezer, washing machine and dishwasher). Access to the large and extremely well maintained garden (gardener included within