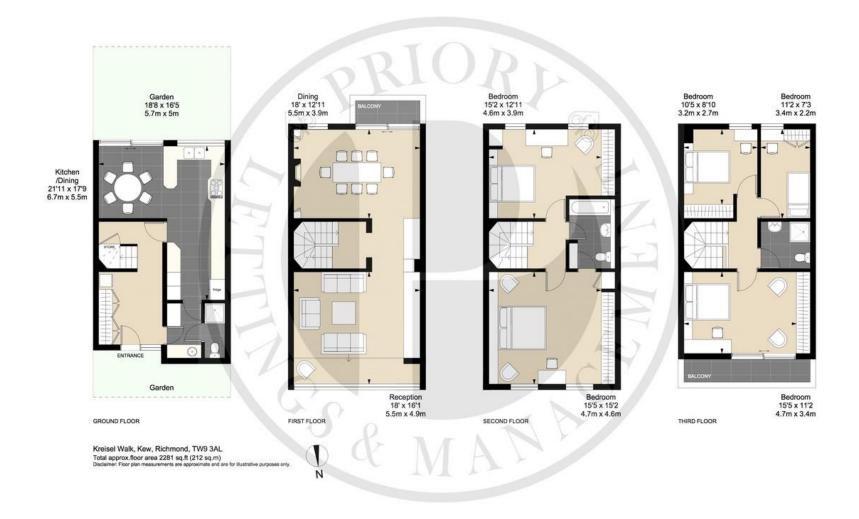

- Master with ensuite
- 4 additional double bedrooms
- Reception room with river views
- Large kitchen and dining area
- Council Tax Band G
- Security Deposit £7,615.38
- Holding Fee £1,269.23

## 02 Kreisel Walk, Kew Green, Richmond, Surrey, TW9 3AL

£5,500 pcm

5-bedroom house with river views on historic Kew Green within easy reach of underground and mainline stations with rapid services to central London. A stone's throw from the world-famous Kew Botanical Gardens and close to excellent local restaurants and shops. 5 double bedrooms, principal one with en-suite bathroom, shower room and separate utility/shower room large kitchen/breakfast room opening on to a private patio & parking area. Spacious double aspect reception room with views of River Thames. Private gated development with tennis court and gym area. Resident Porter.