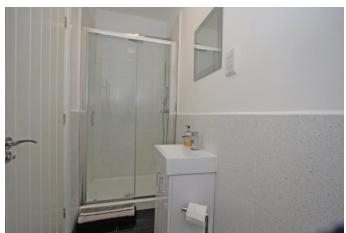

#### **SHOWER ROOM**

9' 2"  $\times$  3' 5" (2.81m  $\times$  1.06m) The shower room is tiled to the floor and walls in contemporary "star dust" tiles. There is a shower enclosure with fixed head "monsoon" shower and a wand hand shower. There is a modern wash hand basin with chrome mixer tap which is set on a gloss white vanity unit. There is a low-level WC, chrome radiator/towel warmer, ceiling lighting and extractor.