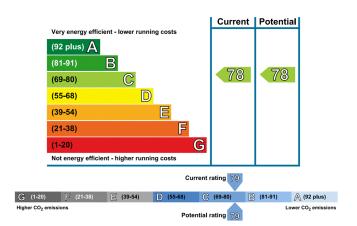

# **PLEASE NOTE**

The owners of the apartment are looking for a professional let and will not consider the following:

Students

The council tax banding is currently an A (Portsmouth City Council)

Holding Fee – One Weeks Rent Deposit - Five Weeks Rent