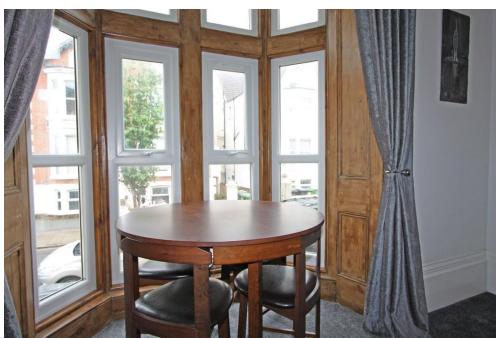

#### **LIVING ROOM**

18' 8" x 13' 8" (5.71m x 4.17m) The living room is the centre piece of this apartment with a feature bay window to the front aspect dressed with full length curtains, decorative period fireplace, mantlepiece and hearth (not to be used as a fire). The décor is white throughout with grey carpets. The room is offered with two three-seater leather settees, side tables and lamps, floor lamp, circular dining table and chairs, fabric foot stool and a Hitachi flat screen TV. There are various ornaments, pictures, and clocks. Smoke Detector.