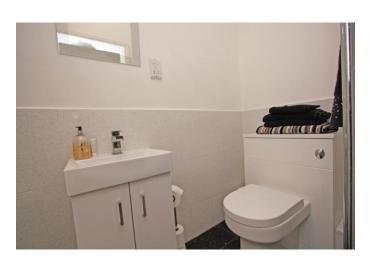

#### **SHOWER ROOM**

9' 2"  $\times$  3' 5" (2.81m  $\times$  1.06m) The shower room is tiled to the floor and walls in contemporary "star dust" tiles. There is a shower enclosure with fixed head "monsoon" shower and a wand hand shower. There is a modern wash hand basin with chrome mixer tap which is set on a gloss white vanity unit. There is a low-level WC, chrome radiator/towel warmer, ceiling lighting and extractor.