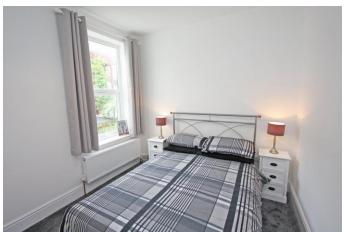

#### **BEDROOM 2**

9' 3" x 9' 1" (2.84m x 2.78m) A good sized double room also overlooking the rear aspect of the property through the double glazed window which is dressed with eyelet style curtains. There is grey carpet and white décor and a double bed with two bedside units and lamps. In the room is a wall mounted mirror and a feature hanging clothes rail. Finished with central heating radiator, ceiling lighting and smoke detector.