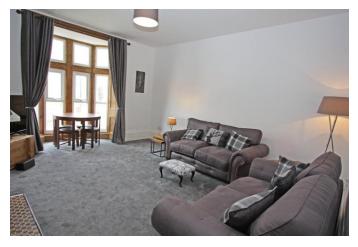

#### **LIVING ROOM**

18' 8" x 13' 8" (5.71m x 4.17m) The living room is the centre piece of this apartment with a feature bay window to the front aspect dressed with full length curtains, decorative period fireplace, mantlepiece and hearth (not to be used as a fire). The décor is white throughout with grey carpets. The room is offered with two three-seater leather settees, side tables and lamps, floor lamp, circular dining table and chairs, fabric foot stool and a Hitachi flat screen TV. There are various ornaments, pictures, and clocks. Smoke Detector.