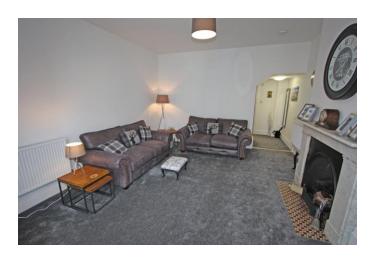

#### **LIVING ROOM**

18' 8" x 13' 8" (5.71m x 4.17m) The living room is the centre piece of this apartment with a feature bay window to the front aspect dressed with full length curtains, decorative period fireplace, mantlepiece and hearth (not to be used as a fire). The décor is white throughout with grey carpets. The room is offered with two three-seater leather settees, side tables and lamps, floor lamp, circular dining table and chairs, fabric foot stool and a Hitachi flat screen TV. There are various ornaments, pictures, and clocks. Smoke Detector.