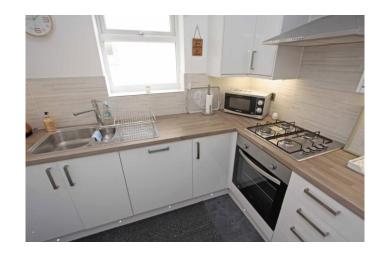

## **KITCHEN**

 $10'\ 0''\ x\ 5'\ 6''\ (3.06m\ x\ 1.70m)$  The fitted kitchen has a window overlooking the side aspect of this building, this window brings in an abundance of light and fresh air to this kitchen.

The kitchen is made up of gloss white units with brushed steel handles and a wood effect work top and has the following appliances included:

Built in full height fridge freezer

Built in full size dishwasher

Brushed steel gas hob with feature brushed steel extractor hood

Built in single electric oven/grill combination Work top Microwave.

The kitchen has ceiling and plinth lighting, tile effect laminate flooring, roller blind, smoke detector and modern brushed steel sockets and switches which include USB charging sockets.