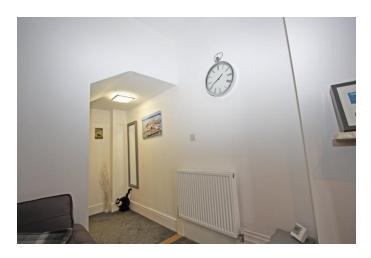

### **HALLWAY**

From the front door you move into the hallway, which sets the tone for this modern, contemporary apartment. There is modern, grey carpet and white décor throughout the apartment.

The hallway is an "L" shape with doors off to the kitchen, bedrooms, shower room and leads onto the living room.

There is a central heating radiator, ceiling lighting, smoke detector, door entry phone and various canvas pictures of local landmarks.

There is a boiler room housing the washing machine with work top over, combi boiler, smart meter, coat hooks, ironing board and space for storage.