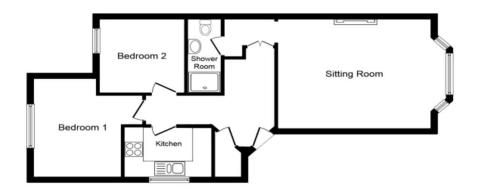

Floor Plan

Total Floor Area 61.0 sq. m. (657 sq. ft.)

This plan is for illustration purposes only and may not be representative of the property. Plan not to scale

Powered by audioagent.com

11 The Boardwalk, Port Solent, Portsmouth, Hampshire, PO6 4TP www.hampshirelifehomes.co.uk info@hampshirelifehomes.co.uk 02392 373 446