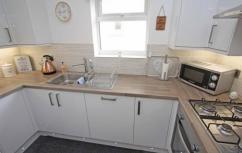

## **KITCHEN**

 $10'\ 0''\ x\ 5'\ 6''\ (3.06m\ x\ 1.70m)$  The fitted kitchen has a window overlooking the side aspect of this building, this window brings in an abundance of light and fresh air to this kitchen.

The kitchen is made up of gloss white units with brushed steel handles and a wood effect work top and has the following appliances included:

Built in full height fridge freezer

Built in full size dishwasher

Brushed steel gas hob with feature brushed steel extractor hood

Built in single electric oven/grill combination Work top Microwave.

The kitchen has ceiling and plinth lighting, tile effect laminate flooring, roller blind, smoke detector and modern brushed steel sockets and switches which include USB charging sockets.