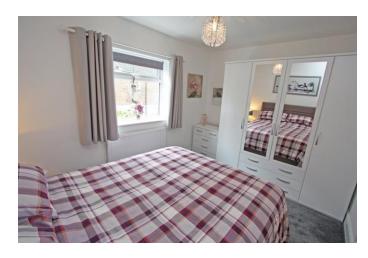

#### **MASTER BEDROOM**

7' 9" x 9' 2" (2.37m x 2.80m) The main bedroom is tastefully presented with white décor and grey carpets throughout. There is a king size bed, 4 door wardrobe, 5 drawer unit along with bedside units and bedside lamps. There is a ceiling light, central heating radiator, smoke detector and a double-glazed, window overlooking the rear aspect dressed with light eyelet style curtains.