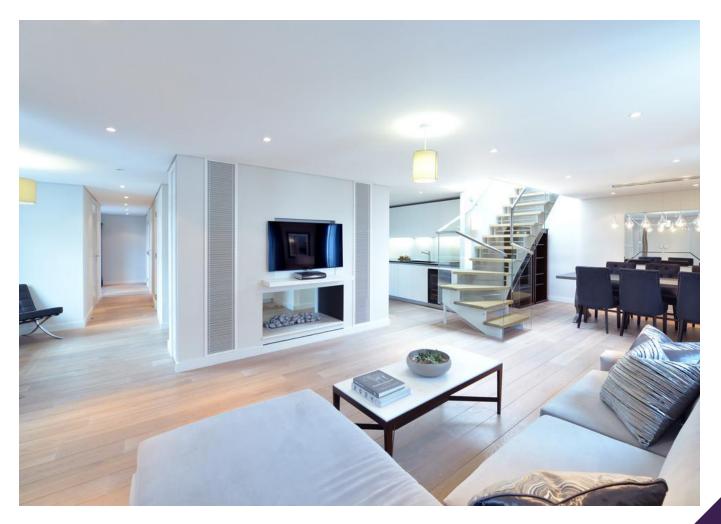

## MERCHANT SQUARE EAST, LONDON W2

Ny,

£1,950 pw

No Tenant Fees!... This breath taking fourbedroom penthouse is situated on the fifteenth floor of this prestigious building which features a concierge service, lift service, and secure underground parking.

## WHAT ELSE ....

- Four-bedroom penthouse
- Spacious living and entertaining space
- Large terrace offering breath taking views over London
- Modern fitted open plan kitchen
- Three bathrooms
- Fifteenth floor
- Lift service
- Concierge service
- Four-minute walk from Edgware Road underground station
- Underground parking
- Energy Efficiency Rating C.