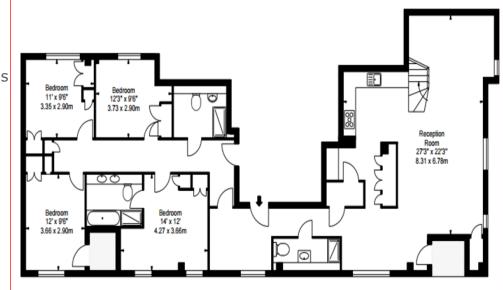

## MERCHANT SQUARE EAST, LONDON W2

Ny,

£1,950 pw

No Tenant Fees!... This breath taking fourbedroom penthouse is situated on the fifteenth floor of this prestigious building which features a concierge service, lift service, and secure underground parking.

## WHAT ELSE ....

- Four-bedroom penthouse
- Spacious living and entertaining space
- Large terrace offering breath taking views over London
- Modern fitted open plan kitchen
- Three bathrooms
- Fifteenth floor
- Lift service
- Concierge service
- Four-minute walk from Edgware Road underground station
- Underground parking
- Energy Efficiency Rating C.