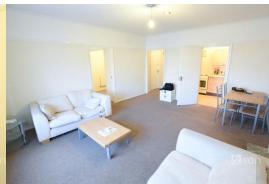

## **Description:**

PINE GRANGE – A FULLY FURNISHED one bedroom apartment located on the 3<sup>rd</sup> floor (LIFTS) of this prestigious and well maintained block close to both the SEA FRONT and the Town Centre. ONE DOUBLE BEDROOM with EN-SUITE BATHROOM with shower facility; large lounge/diner; kitchen with electric cooker, washing machine, and fridge freezer. RENT INCLUDES SEASONAL HEATING & CONSTANT HOT WATER. Property also benefits from a RESIDENTS' PARKING FACILITY. A good size apartment in a great location. FULLY MANAGED & AVAILABLE NOW!