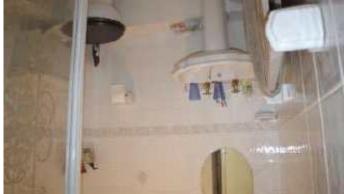

## En-suite 9'0 x 7'5 (2.74m x 2.26m)

Storage cupboard. Electric storage heater. Intercom Double glazed window to rear. Four piece suite comprising low level W.C, bidet, wash hand basin and panel bath with shower over. Fully tiled walls.

dressing table along with over bed storage cupboards. Three piece suite comprising low level W.C, pedestal wash hand basin and shower cubicle with glass

Lounge 14'9 x 11'9 (4.50m x 3.58m)

enclosure. Extractor fan. Fully tiled walls.