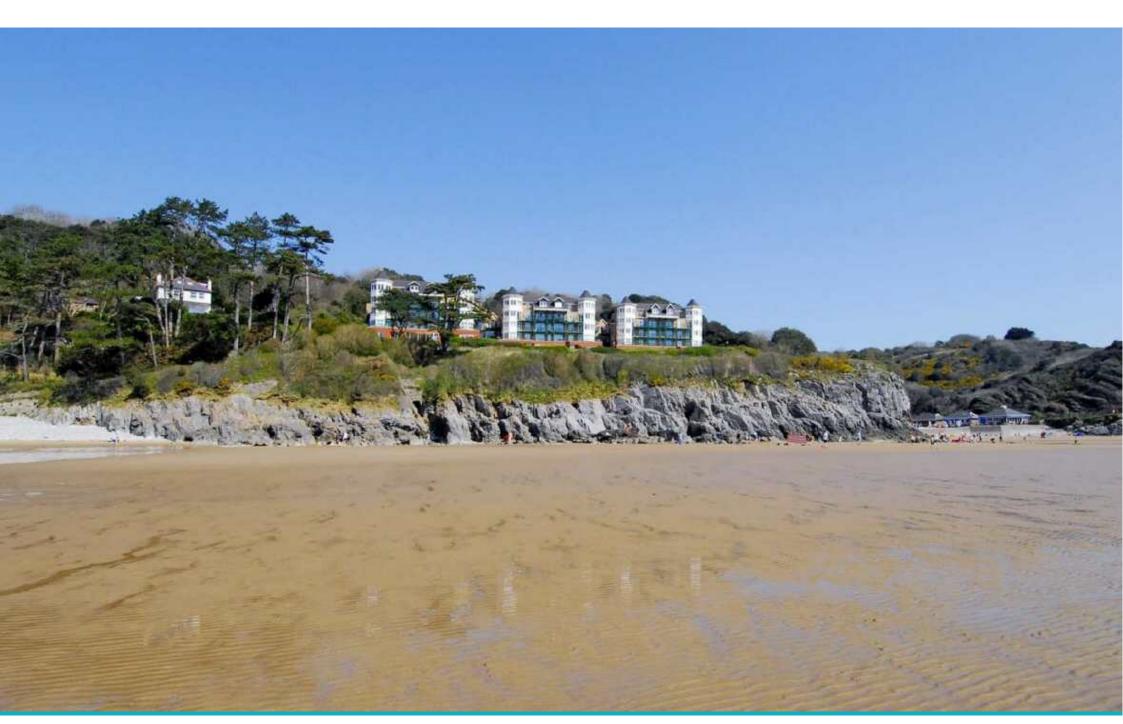

Caswell Bay Court, Caswell, Swansea, SA3 4RY **Best Offers Over £300,000** 

A delightful two bedroom top floor apartment, occupying an elevated position to enjoy the best of coastal living, boasting spectacular sea views over Caswell Bay. The accommodation itself briefly comprises: hallway with cupboards providing ample storage space, two bedrooms - master benefitting from en-suite facilities, shower room, lounge with patio doors lead on to balcony and kitchen/diner. Viewing is highly recommended to appreciate the wonderful location and outlook on offer. No chain.

Double glazed patio doors leading out to a sit out sun balcony enjoying wonderful sea views across Caswell Bay, providing plenty of natural light creating a bright and airy feel. Feature wall mounted contemporary fireplace with granite hearth offering an attractive focal point. Wood effect flooring. Coved ceiling. Open to: