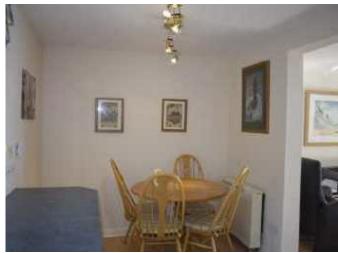

### Kitchen/Diner 14'9 x 7'11 (4.50m x 2.41m)

Two double glazed windows to rear. Fitted with a range of wall, base and drawer units with complementary work surfaces over incorporating sink and drainer unit with mixer tap. Tiled splash back. Integrated appliances include dishwasher, fridge/ freezer and oven with four ring electric hob over and extractor above. Electric storage heater. Space to accommodate dining table. Wood effect flooring continued from lounge.