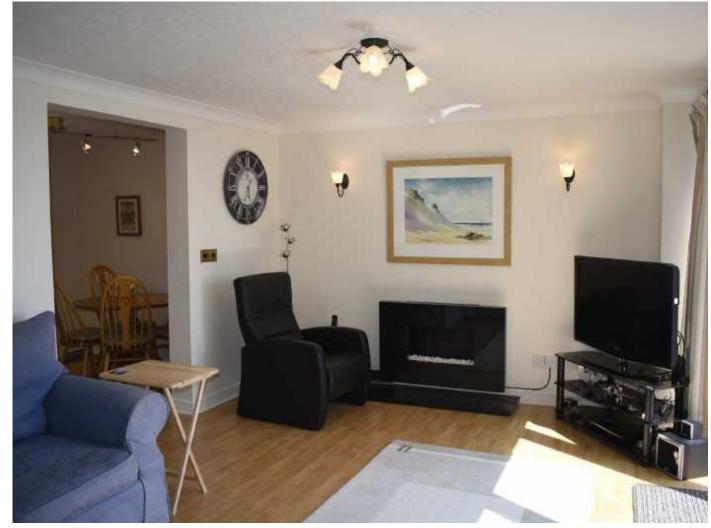

Double glazed patio doors leading out to a sit out sun balcony enjoying wonderful sea views across Caswell Bay, providing plenty of natural light creating a bright and airy feel. Feature wall mounted contemporary fireplace with granite hearth offering an attractive focal point. Wood effect flooring. Coved ceiling. Open to: