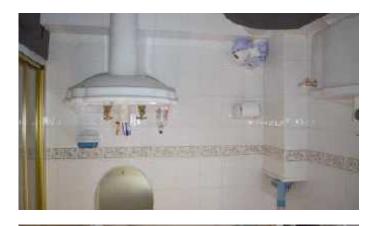

## En-suite 9'0 x 7'5 (2.74m x 2.26m)

Storage cupboard. Electric storage heater. Intercom Double glazed window to rear. Four piece suite comprising low level W.C, bidet, wash hand basin and panel bath with shower over. Fully tiled walls.

dressing table along with over bed storage cupboards. Three piece suite comprising low level W.C, pedestal wash hand basin and shower cubicle with glass

Lounge 14'9 x 11'9 (4.50m x 3.58m)

enclosure. Extractor fan. Fully tiled walls.