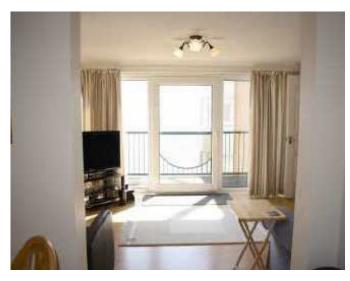

Double glazed patio doors leading out to a sit out sun balcony enjoying wonderful sea views across Caswell Bay, providing plenty of natural light creating a bright and airy feel. Feature wall mounted contemporary fireplace with granite hearth offering an attractive focal point. Wood effect flooring. Coved ceiling. Open to: