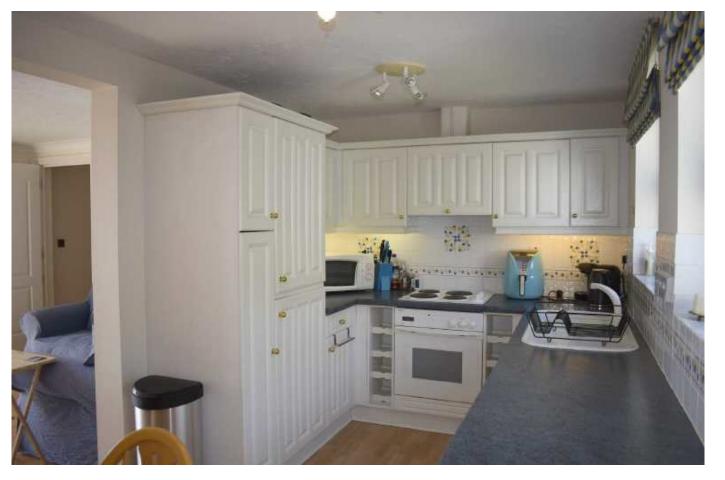

### Kitchen/Diner 14'9 x 7'11 (4.50m x 2.41m)

Two double glazed windows to rear. Fitted with a range of wall, base and drawer units with complementary work surfaces over incorporating sink and drainer unit with mixer tap. Tiled splash back. Integrated appliances include dishwasher, fridge/ freezer and oven with four ring electric hob over and extractor above. Electric storage heater. Space to accommodate dining table. Wood effect flooring continued from lounge.