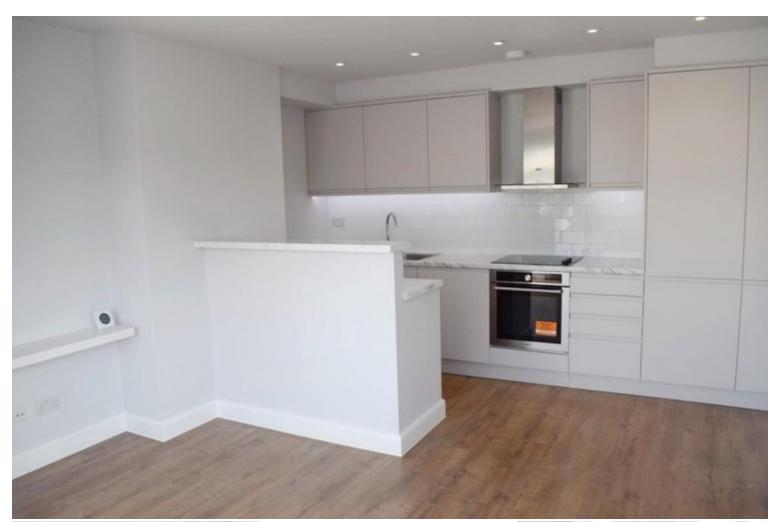

## Enderley Road | | Harrow Weald | HA3 5HF

A beautifully presented and fully refurbished TWO BEDROOM FIRST FLOOR FLAT located on a popular or road in the Harrow Weald area within only a 3 minute walk to the High Road in Harrow Weald where you can find many local shops, schools and transport facilities. The property benefits from being completely refurbished throughout to an extremely high standard, has its own front door and off street parking for 1 car. • Comprise s:- A generous sized living room with bay fronted windows which is open plan to the stunning fitted kitchen with integrated appliances (including fridge/freezer, washing machine, electric hob and oven). Two good sized bedrooms, modern bathroom with bath and shower over and separate W.C. There is off street parking for 1 car to the front of the property and a private section of garden to the rear which can be accessed via the side of the property.

## Rent *f*,1,295 pcm

on a popular road in Harro Weald
Off street parking for 1 car
Own section of rear garder
Fully refurbished
throughout to a very high
standard

Own front door