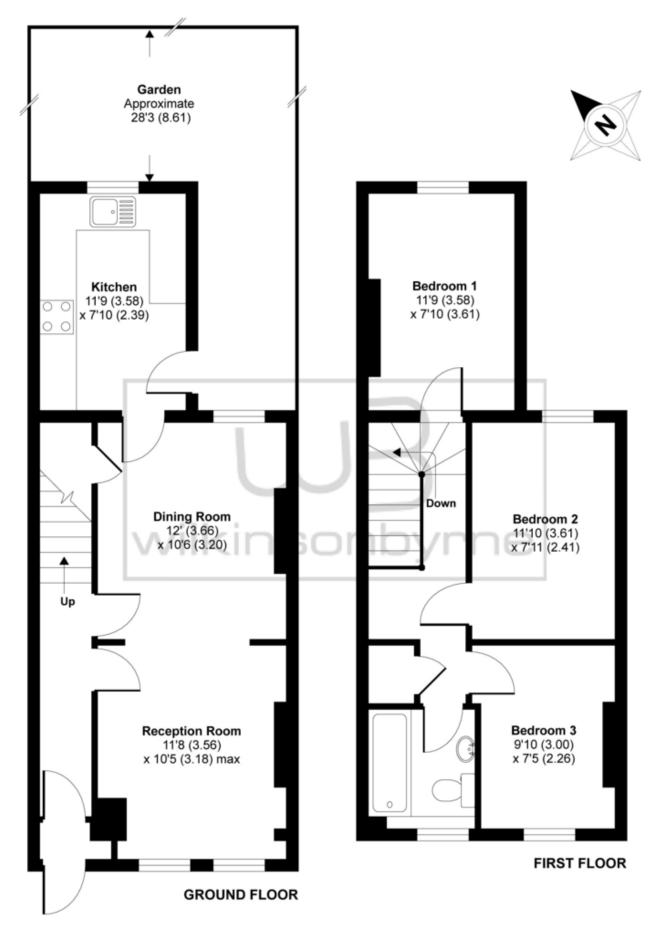

## Westbeech Road, London, N22

APPROX. GROSS INTERNAL FLOOR AREA 820 SQ FT 76 SQ METRES

Whilst every attempt has been made to ensure the accuracy of the floor plan contained here, measurements of doors, windows and rooms are approximate and no responsibility is taken for any error, omission or misstatement. These plans are for representation purposes only as defined by RICS Code of Measuring Practice and should be used as such by any prospective purchaser. Specifically no guarantee is given on the total square footage of the property if quoted on this plan. Any figure given is for initial guidance only and should not be relied on as a basis of valuation.