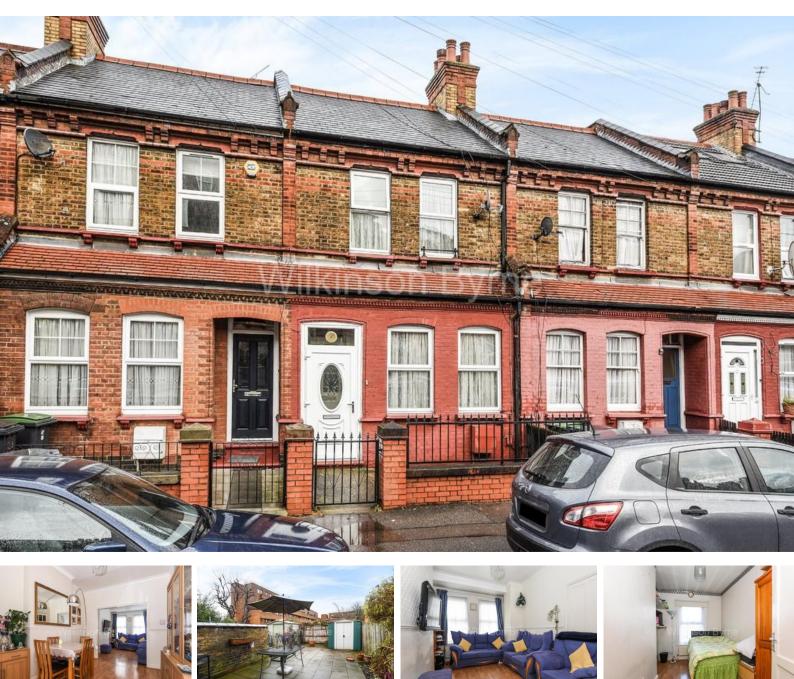

## Westbeech Road, Wood Green N22 6HU

## £525,000 FREEHOLD

Wilkinson Byrne Estate Agents are pleased to offer for sale this three bedroom terraced family house sited close to Wood Green Underground Station on the ever popular Noel Park Estate The house offers good size living accommodation throughout, including a large through lounge on the ground floor. Other benefits include gas central heating, double glazing, laminated flooring and a modern fitted kitchen and bathroom.

### Viewing Highly Recommended!

T: 0208 888 0022 E: turnpikelane@wilkinsonbyrne.com W: www.wilkinsonbyrne.com

The Property Ombudsman The Property Misdescriptions Act 1991: None of the statements contained in these particulars as to this property are to be relied on as statements of representations of fact. Wilkinson Byrne has no testad any equipment, fixtures or fittings or services and so cannot confirm that they are in working order. Wilkinson Byrne have not sight of the title documents and any reference to the tenure of the property is based on information supplied by the seller. Wilkinson Byrne have not sight of the title documents and any reference to the tenure of the property is based on information supplied by the seller. Wilkinson Byrne is advised to obtain verification from their solicitor or surveyor of any of the above or any other fact prior to making an offer. Photographs are provided for illustration purposed only and do not depict what is included in the sale. All measurements are taken using a sonit tape, are approximate and for guidence only.