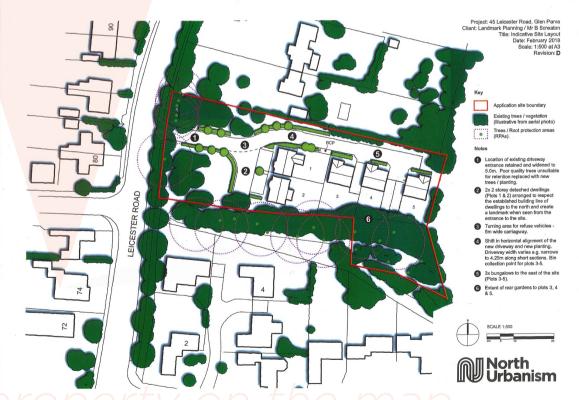

# **READINGS**

OFFERED FOR SALE BY INFORMAL TENDER AT A GUIDE OF £500,000 to £550,000.

A rare opportunity to buy a subs<mark>tanti</mark>al development site with outline planning consent for a residential development of five dwellings comp<mark>rising two large det</mark>ached houses and three bungalows.

Permission was granted by Blaby District Council on 30th April 2018 to include the demolition of the existing detached dwelling which is suffering from structural movement. The house has three reception rooms, kitchen, five bedrooms, snooker room, bathroom and a double garage.

The land extends to approximately one acre including a spinney area. In an established residential location in Glen Parva with easy access to Blaby, Wigston and the city centre. Full documents can be viewed at https://pa.blaby.gov.uk/online-applications using reference number 17/1689/OUT.

#### **Notes**

This is a rare opportunity to acquire an established site with outline consent for the erection of five detached dwellings in a very popular residential area. None of the trees on the site have preservation orders with the exception of certain trees in the spinney area, which do not affect the development of the site as shown.