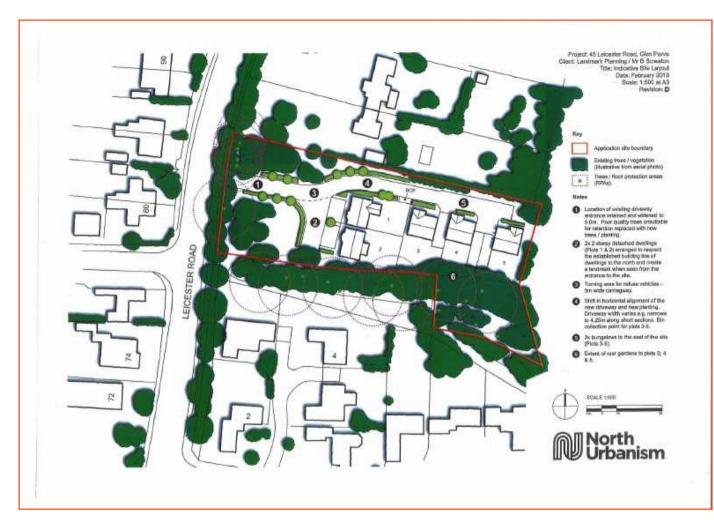

# **READINGS**

OFFERED FOR SALE BY INFORMAL TENDER AT A GUIDE OF £500,000 to £550,000.

A rare opportunity to buy a subs<mark>tanti</mark>al development site with outline planning consent for a residential development of five dwellings comp<mark>rising two large det</mark>ached houses and three bungalows.

Permission was granted by Blaby District Council on 30th April 2018 to include the demolition of the existing detached dwelling which is suffering from structural movement. The house has three reception rooms, kitchen, five bedrooms, snooker room, bathroom and a double garage.

The land extends to approximately one acre including a spinney area. In an established residential location in Glen Parva with easy access to Blaby, Wigston and the city centre. Full documents can be viewed at https://pa.blaby.gov.uk/online-applications using reference number 17/1689/OUT.

#### **Notes**

This is a rare opportunity to acquire an established site with outline consent for the erection of five detached dwellings in a very popular residential area. None of the trees on the site have preservation orders with the exception of certain trees in the spinney area, which do not affect the development of the site as shown.