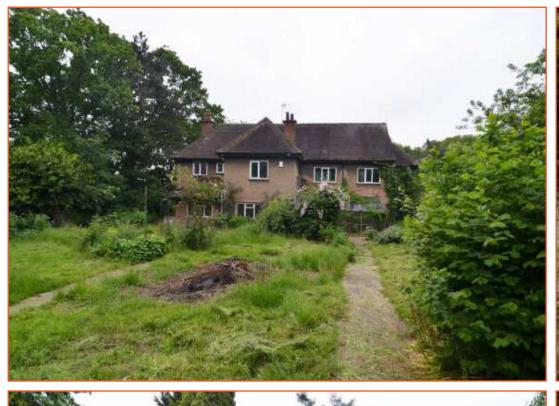

Permission was granted by Blaby District Council on 30th April 2018 to include the demolition of the existing detached dwelling which is suffering from structural movement. The house has three reception rooms, kitchen, five bedrooms, snooker room, bathroom and a double garage.

The land extends to approximately one acre including a spinney area. In an established residential location in Glen Parva with easy access to Blaby, Wigston and the city centre. Full documents can be viewed at https://pa.blaby.gov.uk/online-applications using reference number 17/1689/OUT.