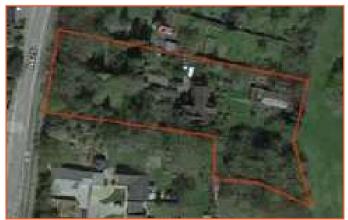

# **READINGS**

OFFERED FOR SALE BY INFORMAL TENDER AT A GUIDE OF £500,000 to £550,000.

A rare opportunity to buy a subs<mark>tanti</mark>al development site with outline planning consent for a residential development of five dwellings comp<mark>rising two large det</mark>ached houses and three bungalows.

The land extends to approximately one acre including a spinney area. In an established residential location in Glen Parva with easy access to Blaby, Wigston and the city centre. Full documents can be viewed at https://pa.blaby.gov.uk/online-applications using reference number 17/1689/OUT.