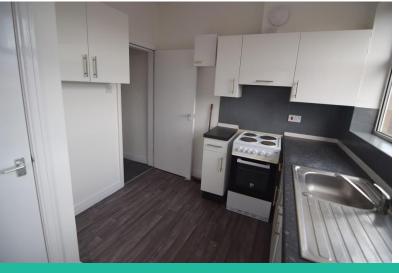

### KITCHEN

10' 3" x 8' 6" (3.14m x 2.6m) Range of fitted wall and base units with complementary work surfaces. Stainless steel sink unit with mixer tap. Free standing electric cooker. Double glazed window to rear. Double glazed rear entrance door. Plumbed for an automatic washing machine

#### KITCHEN

8' 61" x 10' 32" (3.99m x 3.86m) KITCHEN WITH RANGE OF WALL AND BASE UNITS, FREESTANDING ELECTRIC COOKER, PLUMBED FOR WASHING MACHINE. ACCESS TO REAR GARDEN

Address: Warbreck Drive