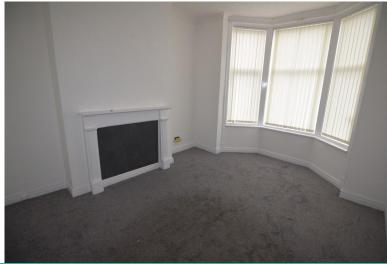

#### LOUNGE

14' 81" x 11' 45" (6.32m x 4.5m) LOUNGE WITH BAY WINDOW, RECENTLY DECORATED WITH NEW CARPET