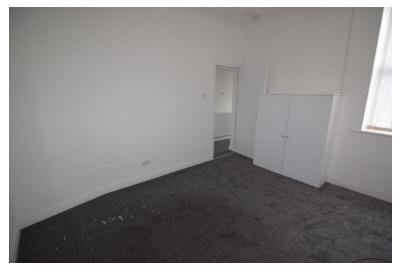

#### **BEDROOM**

12' 21" x 11' 76" (4.19m x 5.28m) BEDROOM WITH UPVC WINDOW, RADIATOR