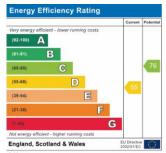

entrance door. Plumbed for an automatic washing machine





#### BATHROOM

7' 0"  $\times$  6' 5" (2.14m  $\times$  1.98m) Three piece suite comprising low flush wc, pedestal wash hand basin and bath with electric shower over. Double glazed window to the rear. Extractor fan

#### LOUNGE

14' 81" x 11' 45" (6.32m x 4.5m) LOUNGE WITH BAY WINDOW, RECENTLY DECORATED WITH NEW CARPET

#### **BEDROOM**

12' 21" x 11' 76" (4.19m x 5.28m) BEDROOM WITH UPVC WINDOW, RADIATOR

#### **BATHROOM**

7' 20" x 6' 59" (2.64m x 3.33m) BATHROOM WITH NEWLY FITTED SUITE: WITH BATH, ELECTRIC SHOWER OVER, WC AND WASH HAND BASIN, PANELLED WALL

#### KITCHEN

8' 61" x 10' 32" (3.99m x 3.86m) KITCHEN WITH RANGE OF WALL AND BASE UNITS, FREESTANDING ELECTRIC COOKER, PLUMBED FOR WASHING MACHINE. ACCESS TO REAR GARDEN





Address: Warbreck Drive