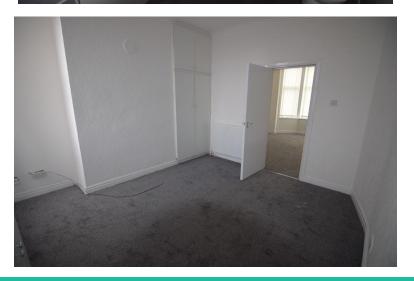

#### LOUNGE

14' 81" x 11' 45" (6.32m x 4.5m) LOUNGE WITH BAY WINDOW, RECENTLY DECORATED WITH NEW CARPET

#### **BEDROOM**

12' 21" x 11' 76" (4.19m x 5.28m) BEDROOM WITH UPVC WINDOW, RADIATOR