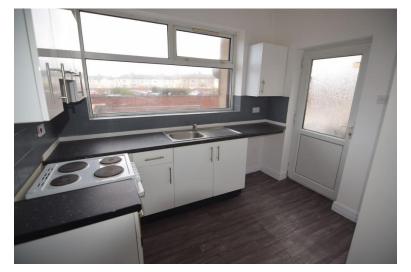

### KITCHEN

10' 3" x 8' 6" (3.14m x 2.6m) Range of fitted wall and base units with complementary work surfaces. Stainless steel sink unit with mixer tap. Free standing electric cooker. Double glazed window to rear. Double glazed rear entrance door. Plumbed for an automatic washing machine

#### KITCHEN

8' 61" x 10' 32" (3.99m x 3.86m) KITCHEN WITH RANGE OF WALL AND BASE UNITS, FREESTANDING ELECTRIC COOKER, PLUMBED FOR WASHING MACHINE. ACCESS TO REAR GARDEN

Address: Warbreck Drive